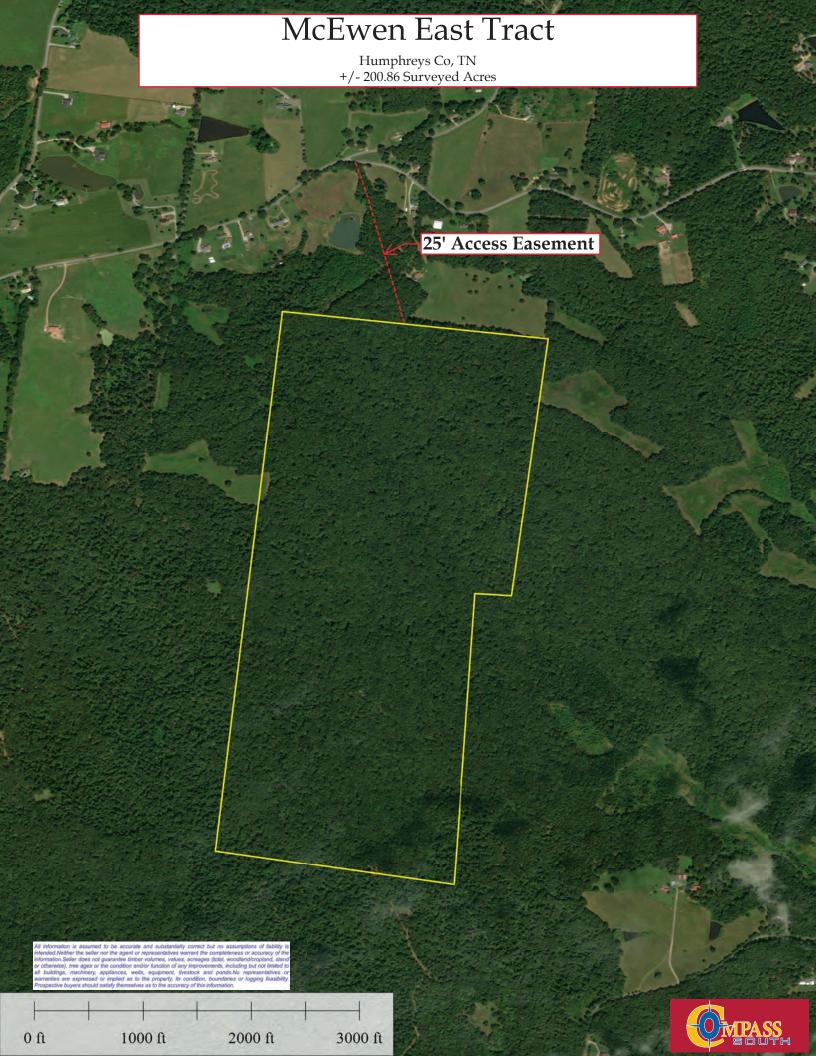

1" = 12.63 mi

Data Zoom 8-0

www delorme com

Bushyracker Hollow

Bushyracker Hollow

Ples-Euglie Hollow

Holland Rollow

Marinimanch

BurchLake Dam

Few Hollow

Holland Rollow

Holland Rollow

BurchLake Dam

Few Hollow

Holland Rollow

Holland Rollow

Marinimanch

BurchLake Dam

Few Hollow

Holland Rollow

Marinimanch

BurchLake Dam

Few Hollow

Holland Rollow

Holland Rollow

Marinimanch

BurchLake Dam

Few Hollow

Holland Rollow

BurchLake Dam

Few Hollow

Holland Rollow

Marinimanch

Balding

Knob

Balding

Knob

Scale 1: 100,000

Data use subject to license.

© DeLorme. XMap® 5.2 GIS Enterprise.

MN (3.6\*W)

The Scale 1: 100,000

The Scale 1: 100,00