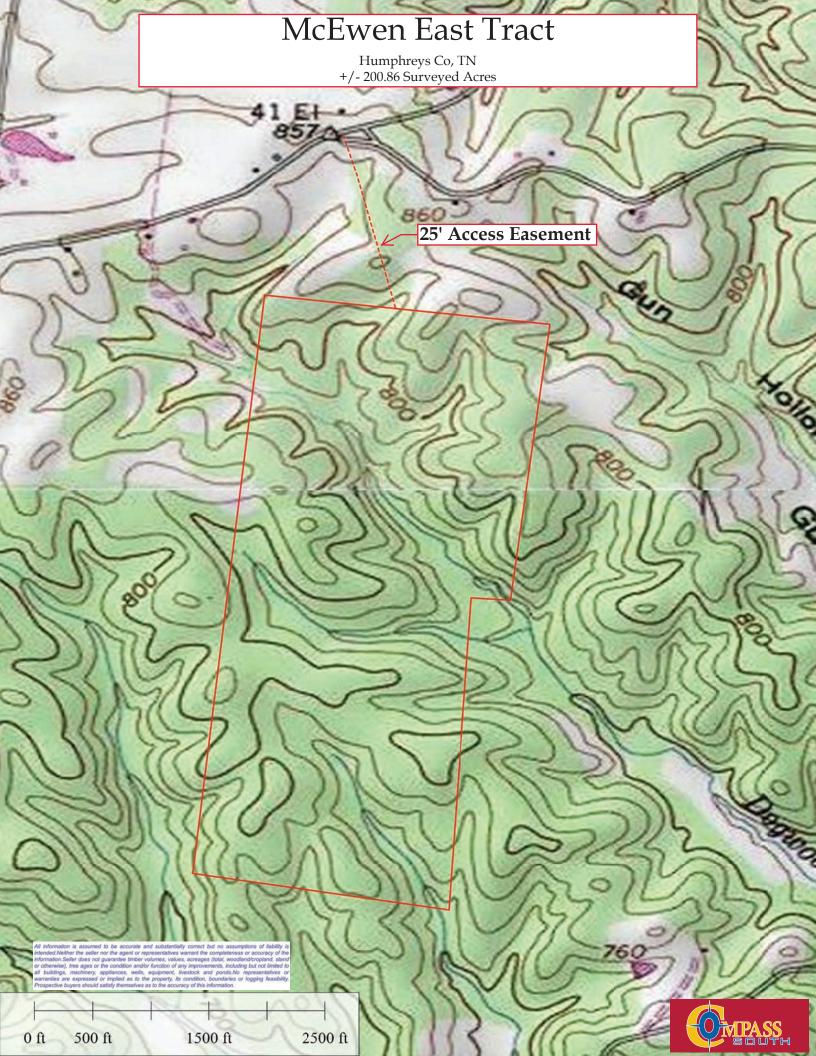

1" = 12.63 mi

Data Zoom 8-0

www delorme com

Bushyracker Hollow

Bushyracker Hollow

Ples-Euglie Hollow

Holland Rollow

Marinimanch

BurchLake Dam

Few Hollow

Holland Rollow

Holland Rollow

BurchLake Dam

Few Hollow

Holland Rollow

Holland Rollow

Marinimanch

BurchLake Dam

Few Hollow

Holland Rollow

Marinimanch

BurchLake Dam

Few Hollow

Holland Rollow

Holland Rollow

Marinimanch

BurchLake Dam

Few Hollow

Holland Rollow

BurchLake Dam

Few Hollow

Holland Rollow

Marinimanch

Balding

Knob

Balding

Knob

Scale 1: 100,000

Data use subject to license.

© DeLorme. XMap® 5.2 GIS Enterprise.

MN (3.6\*W)

The Scale 1: 100,000

The Scale 1: 100,00