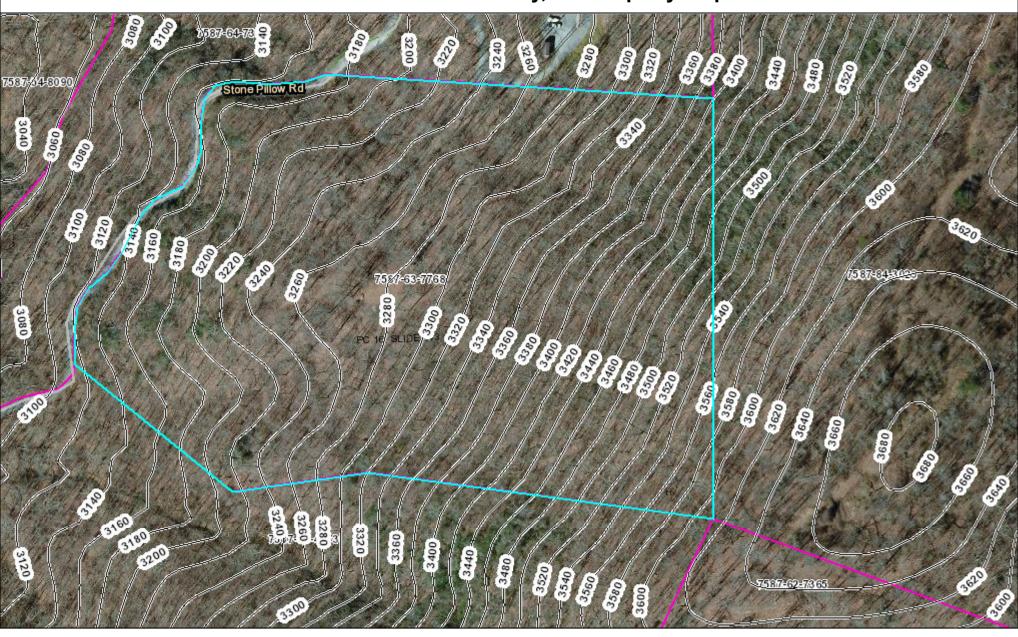

## Custom Jackson County, NC Property Map

- Address Points Parcel Lines
- Contours 20ft
- Centerlines
- Leader Line

Easement

Hooks

- Lot Line
- Subdivision ROW
- Parcels

0.01 0.02 0.04

\*WARNING: THIS IS NOTA SURVE Y!\*. This map is prepared for inventory of real property within Jackson County. It is compiled from recorded deeds, plats, and public data records. Users of this map are hereby notified that the aforementioned public information sources should be consulted for verification. Jackson County or any County representative assumes no legal responsibility for the contents of this map.