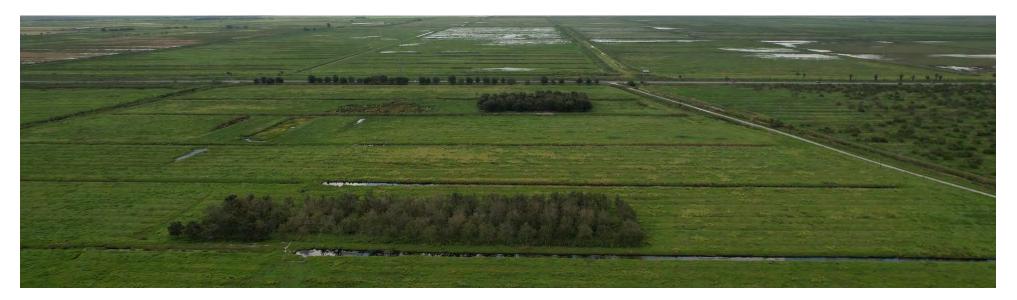

# Aerial Map

#### **PROPERTY OVERVIEW**

Marcia Grove and Ranch is a 323.7-acre working citrus grove and ranch located east of Lake Placid on SR 70. This property is a good mix of both ranch and grove lands with approximately 109 acres of Valencia grove and the balance in ranchlands. At the headquarters, you will find a 1750 +/- square foot manager's house, barns and cowpens. This property is an excellent property to begin or add to your agricultural operation.