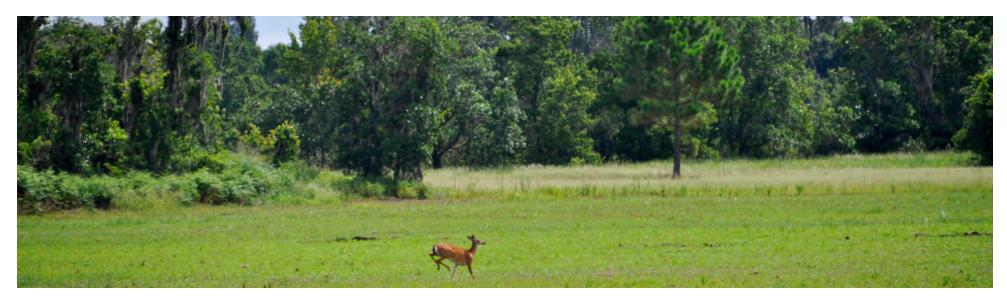

#### **PROPERTY OVERVIEW**

Marcia Grove and Ranch is a 323.7-acre working citrus grove and ranch located east of Lake Placid on SR 70. This property is a good mix of both ranch and grove lands with approximately 109 acres of Valencia grove and the balance in ranchlands. At the headquarters, you will find a 1750 +/- square foot manager's house, barns and cowpens. This property is an excellent property to begin or add to your agricultural operation.

Cattle & Citrus

Bahia and other native and improved grasses.

- Improved pastures and citrus grove.
- Barns and managers house
- One 10" well and two 4" wells