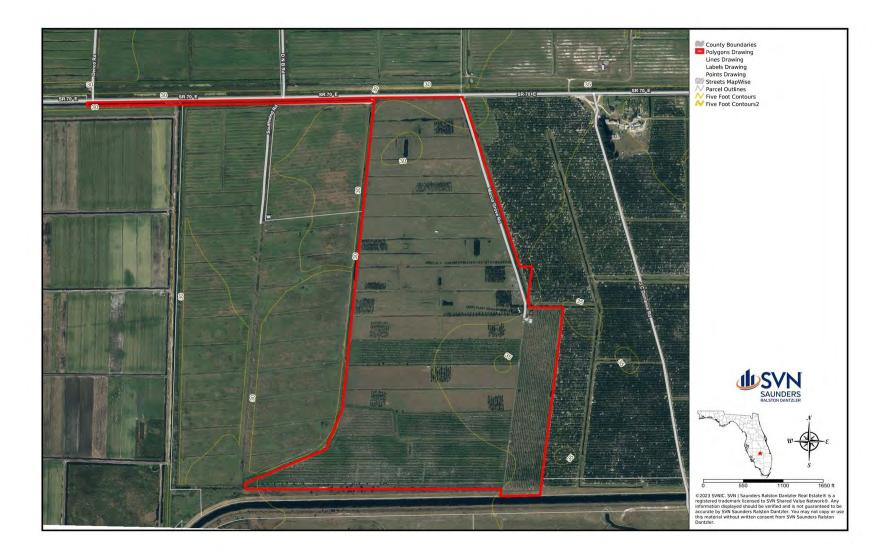

Driving Directions:   | <ul> <li>The property will be<br/>on the south side of<br/>SR70.</li> </ul>            |
|    | Showing Instructions: | Contact Daniel Lanier                                                                  |



#### MARCIA GROVE AND RANCH | 130 MARCIA GROVE RD LAKE PLACID, FL 33852

#### SVN | Saunders Ralston Dantzler | Page 4

# Aerial Map





#### MARCIA GROVE AND RANCH | 130 MARCIA GROVE RD LAKE PLACID, FL 33852

#### SVN | Saunders Ralston Dantzler | Page 5

### Wetlands Map





#### MARCIA GROVE AND RANCH | 130 MARCIA GROVE RD LAKE PLACID, FL 33852

#### SVN | Saunders Ralston Dantzler | Page 6

### Soils Map





#### MARCIA GROVE AND RANCH | 130 MARCIA GROVE RD LAKE PLACID, FL 33852

#### SVN | Saunders Ralston Dantzler | Page 7

### **Elevation Map**





#### MARCIA GROVE AND RANCH | 130 MARCIA GROVE RD LAKE PLACID, FL 33852

#### SVN | Saunders Ralston Dantzler | Page 8

## Additional Photos



















#### MARCIA GROVE AND RANCH | 130 MARCIA GROVE RD LAKE PLACID, FL 33852

#### SVN | Saunders Ralston Dantzler | Page 9









#### HIGHLANDS COUNTY

FLORIDA

| Founded     | 1921        | Density    | 103.3 (2019)    |
|-------------|-------------|------------|-----------------|
| County Seat | Sebring     | Population | 105,618 (2022)  |
| Area        | 1,028 sq mi | Website    | highlandsfl.gov |

Highlands County comprises the Sebring-Avon Park Metropolitan Statistical Area, and its county seat is the city of Sebring. Equidistant to Tampa, Orlando, and South Florida, Highlands County is located within two hours of more than 8