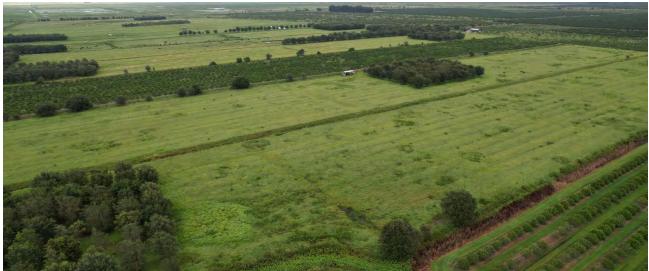

## Additional Photos

#### **PROPERTY OVERVIEW**

Marcia Grove and Ranch is a 323.7-acre working citrus grove and ranch located east of Lake Placid on SR 70. This property is a good mix of both ranch and grove lands with approximately 109 acres of Valencia grove and the balance in ranchlands. At the headquarters, you will find a 1750 +/- square foot manager's house, barns and cowpens. This property is an excellent property to begin or add to your agricultural operation.