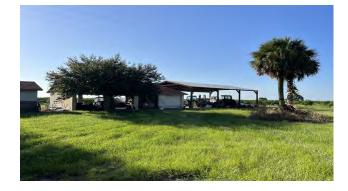

## Additional Photos

#### **PROPERTY OVERVIEW**

Marcia Grove and Ranch is a 323.7-acre working citrus grove and ranch located east of Lake Placid on SR 70. This property is a good mix of both ranch and grove lands with approximately 109 acres of Valencia grove and the balance in ranchlands. At the headquarters, you will find a 1750 +/- square foot manager's house, barns and cowpens. This property is an excellent property to begin or add to your agricultural operation.