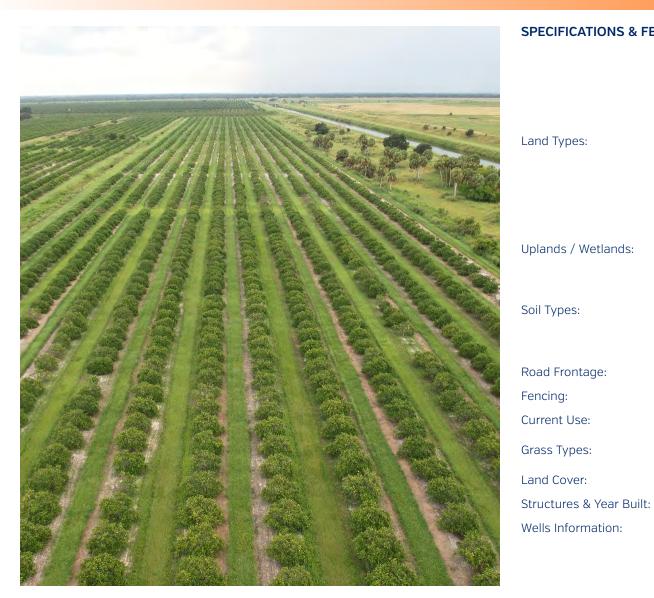

# **Specifications & Features**

### **SPECIFICATIONS & FEATURES**

- Citrus
- Farms & Nurseries Properties
- Hunting & Recreation Properties
- Land Investment
- Land Other
- Nursery
- Ranch
- Sod
- Vegetables
- 99.9% Uplands
- Immokalee
- Myakka
- Bassinger
- Felda and Placid sands. Tequesta and Kaliga muck.
- 5,260 + /- feet of frontage on SR70.
- Fenced and cross fenced for cattle.

Cattle & Citrus

Bahia and other native and improved grasses.

- Improved pastures and citrus grove.
- Barns and managers house
- One 10" well and two 4" wells