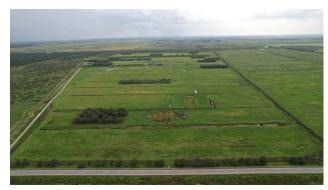

t Daniel Lanier                                                                  |



#### MARCIA GROVE AND RANCH | 130 MARCIA GROVE RD LAKE PLACID, FL 33852

#### SVN | Saunders Ralston Dantzler | Page 4

# Aerial Map





#### MARCIA GROVE AND RANCH | 130 MARCIA GROVE RD LAKE PLACID, FL 33852

#### SVN | Saunders Ralston Dantzler | Page 5

### Wetlands Map





#### MARCIA GROVE AND RANCH | 130 MARCIA GROVE RD LAKE PLACID, FL 33852

#### SVN | Saunders Ralston Dantzler | Page 6

### Soils Map





#### MARCIA GROVE AND RANCH | 130 MARCIA GROVE RD LAKE PLACID, FL 33852

#### SVN | Saunders Ralston Dantzler | Page 7

### **Elevation Map**





#### MARCIA GROVE AND RANCH | 130 MARCIA GROVE RD LAKE PLACID, FL 33852

#### SVN | Saunders Ralston Dantzler | Page 8

## Additional Photos



















#### MARCIA GROVE AND RANCH | 130 MARCIA GROVE RD LAKE PLACID, FL 33852

#### SVN | Saunders Ralston Dantzler | Page 9









#### HIGHLANDS COUNTY

FLORIDA

| Founded     | 1921        | Density    | 103.3 (2019)    |
|-------------|-------------|------------|-----------------|
| County Seat | Sebring     | Population | 105,618 (2022)  |
| Area        | 1,028 sq mi | Website    | highlandsfl.gov |

Highlands County comprises the Sebring-Avon Park Metropolitan Statistical Area, and its county seat is the city of Sebring. Equidistant to Tampa, Orlando, and South Florida, Highlands County is located within two hours of more than 86% of Florida's population. This location positions the county as a great bedroom community for workers who commute throughout the state. Highlands Co