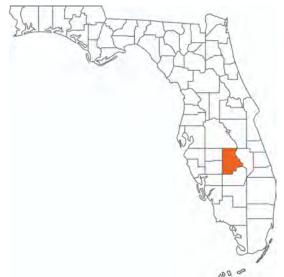

#### HIGHLANDS COUNTY

FLORIDA

| Founded     | 1921        | Density    | 103.3 (2019)    |
|-------------|-------------|------------|-----------------|
| County Seat | Sebring     | Population | 105,618 (2022)  |
| Area        | 1,028 sq mi | Website    | highlandsfl.gov |

Highlands County comprises the Sebring-Avon Park Metropolitan Statistical Area, and its county seat is the city of Sebring. Equidistant to Tampa, Orlando, and South Florida, Highlands County is located within two hours of more than 86% of Florida's population. This location positions the county as a great bedroom community for workers who commute throughout the state. Highlands County is also near three interstates connecting to several commercial airports, an intermodal logistics center, and various deepwater ports. The county is about 1.5 hours from Orlando, Tampa, Fort Myers, and West Palm Beach.