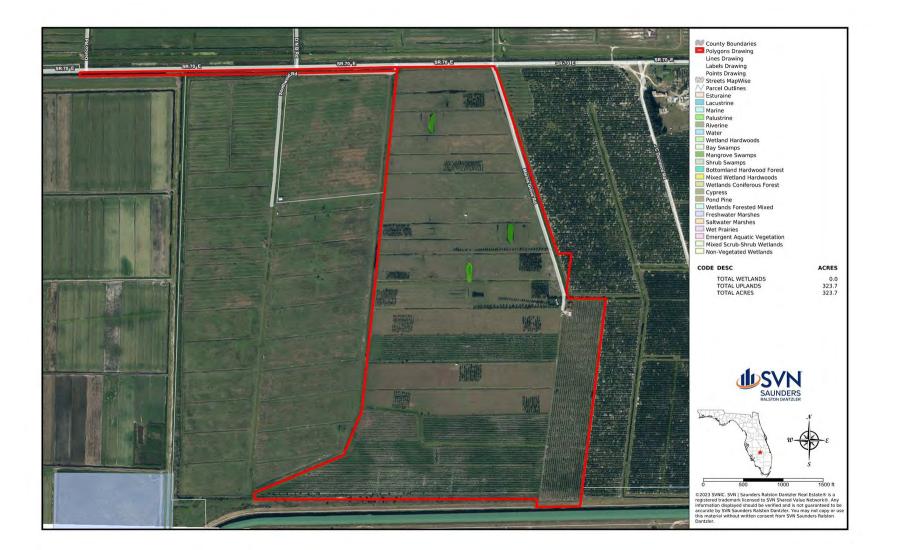

-------------------------------------|
| 11 | GPS:                  | 27.311867, -81.355071                                                                  |
|    |                       | • Travel east from US27<br>on SR70 13 miles                                            |
|    | Driving Directions:   | <ul> <li>The property will be<br/>on the south side of<br/>SR70.</li> </ul>            |
|    | Showing Instructions: | Contact Daniel Lanier                                                                  |



#### MARCIA GROVE AND RANCH | 130 MARCIA GROVE RD LAKE PLACID, FL 33852

#### SVN | Saunders Ralston Dantzler | Page 4

# Aerial Map





#### MARCIA GROVE AND RANCH | 130 MARCIA GROVE RD LAKE PLACID, FL 33852

#### SVN | Saunders Ralston Dantzler | Page 5

### Wetlands Map





#### MARCIA GROVE AND RANCH | 130 MARCIA GROVE RD LAKE PLACID, FL 33852

#### SVN | Saunders Ralston Dantzler | Page 6

### Soils Map





#### MARCIA GROVE AND RANCH | 130 MARCIA GROVE RD LAKE PLACID, FL 33852

#### SVN | Saunders Ralston Dantzler | Page 7

### **Elevation Map**





#### MARCIA GROVE AND RANCH | 130 MARCIA GROVE RD LAKE PLACID, FL 33852

#### SVN | Saunders Ralston Dantzler | Page 8

## Additional Photos



















#### MARCIA GROVE AND RANCH | 130 MARCIA GROVE RD LAKE PLACID, FL 33852

#### SVN | Saunders Ralston Dantzler | Page 9









#### HIGHLANDS COUNTY

FLORIDA

| Founded     | 1921        | Density    | 103.3 (2019)    |
|-------------|-------------|------------|-----------------|
| County Seat | Sebring     | Population | 105,618 (2022)  |
| Area