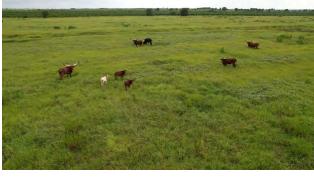

## Additional Photos

Cattle & Citrus

Bahia and other native and improved grasses.

- Improved pastures and citrus grove.
- Barns and managers house
- One 10" well and two 4" wells