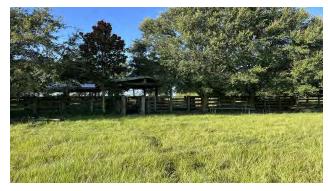

## Additional Photos

#### **PROPERTY OVERVIEW**

Marcia Grove and Ranch is a 323.7-acre working citrus grove and ranch located east of Lake Placid on SR 70. This property is a good mix of both ranch and grove lands with approximately 109 acres of Valencia grove and the balance in ranchlands. At the headquarters, you will find a 1750 +/- square foot manager's house, barns and cowpens. This property is an excellent property to begin or add to your agricultural operation.