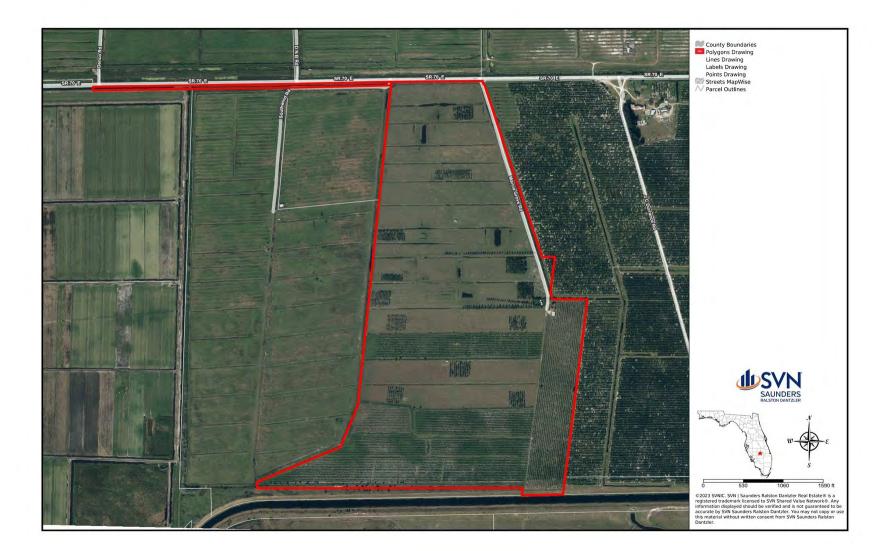

# Aerial Map

#### **PROPERTY OVERVIEW**

Marcia Grove and Ranch is a 323.7-acre working citrus grove and ranch located east of Lake Placid on SR 70. This property is a good mix of both ranch and grove lands with approximately 109 acres of Valencia grove and the balance in ranchlands. At the headquarters, you will find a 1750 +/- square foot manager's house, barns and cowpens. This property is an excellent property to begin or add to your agricultural operation.