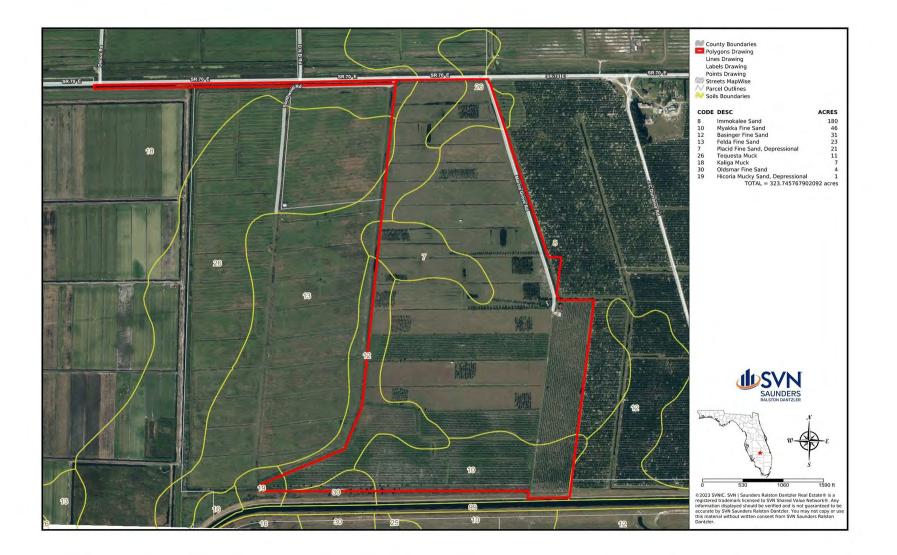

### Soils Map

### **SPECIFICATIONS & FEATURES**

- Citrus
- Farms & Nurseries Properties
- Hunting & Recreation Properties
- Land Investment
- Land Other
- Nursery
- Ranch
- Sod
- Vegetables
- 99.9% Uplands
- Immokalee
- Myakka
- Bassinger
- Felda and Placid sands. Tequesta and Kaliga muck.
- 5,260 + /- feet of frontage on SR70.
- Fenced and cross fenced for cattle.