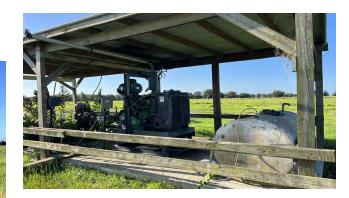

## Additional Photos

#### **PROPERTY OVERVIEW**

Marcia Grove and Ranch is a 323.7-acre working citrus grove and ranch located east of Lake Placid on SR 70. This property is a good mix of both ranch and grove lands with approximately 109 acres of Valencia grove and the balance in ranchlands. At the headquarters, you will find a 1750 +/- square foot manager's house, barns and cowpens. This property is an excellent property to begin or add to your agricultural operation.

Cattle & Citrus

Bahia and other native and improved grasses.

- Improved pastures and citrus grove.
- Barns and managers house
- One 10" well and two 4" wells