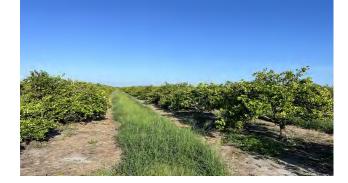

## Additional Photos

#### **PROPERTY OVERVIEW**

Marcia Grove and Ranch is a 323.7-acre working citrus grove and ranch located east of Lake Placid on SR 70. This property is a good mix of both ranch and grove lands with approximately 109 acres of Valencia grove and the balance in ranchlands. At the headquarters, you will find a 1750 +/- square foot manager's house, barns and cowpens. This property is an excellent property to begin or add to your agricultural operation.