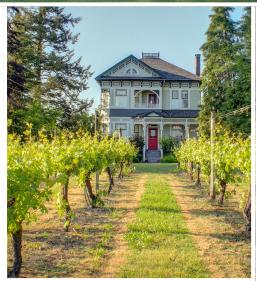

## **Joseph Mattey House**

. . . . .

Step back in time...

into this gracefully and authentically restored 1892 Queen Anne Victorian. Wander through the well-tended 1+ acre vineyard planted 1988 in Müller-Thurgau, a German white varietal (wine available through Oak Knoll Winery.)

Two lots totalling 10.4

Well-positioned amidst historic small towns and beautiful, world-famous vineyards of the Willamette Valley AVA

Dahe Good, Principal Broker Good Land Company 971-219-1344

Licensed in Oregon

Land for Living ™

acres, with many fruit trees and

spacious lawns. Room to expand,

add more vineyards, raise horses

Dahe@GoodLandCompany.com www.GoodLandCompany.com