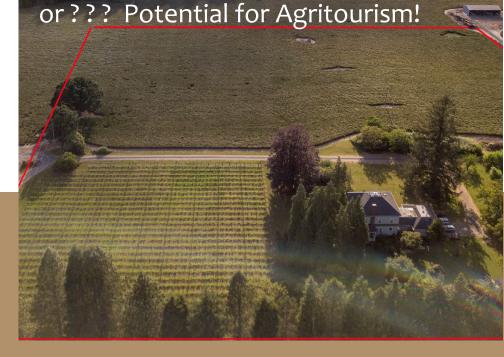

- Totals 10.4 acres, zoned farmland
- Operated as a bed
   & breakfast
   through 2018
- 3,212 sf finished area+bsmt&attics
- 5 bedrooms and6 full baths!
- . Bedroom suite on main level
- . Lovely grounds, stately trees
- . 1+ acre established vineyard
- Very tall pole building
- 6+ acres open field ready for ??
- Additional room to expand plus Agri-tourism potential

## **One-of-a kind Opportunity!**

Unparalleled potential for your landmarkwine country estate, Bed & Breakfast venture, equestrian facility, or corporate retreat. Room for events, with the potential for 'Agri-tourism' uses. Centrally located just off Hwy 99w in beautiful rural Yamhill County, at 10221 NE Mattey Lane, just minutes north of **McMinnville**, **Oregon**: