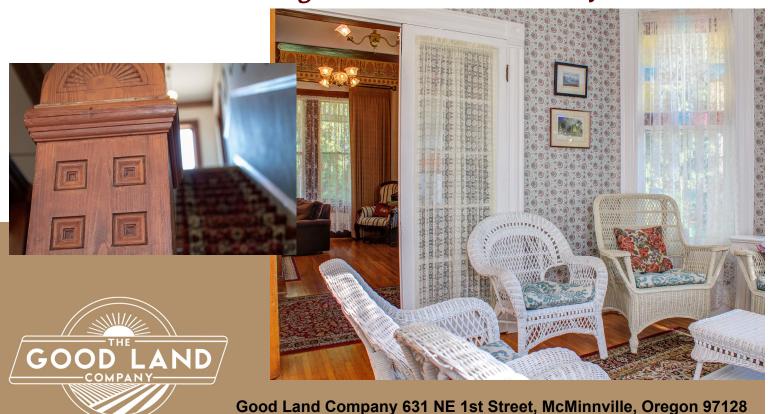

## **Joseph Mattey House**

. . . . .

Step back in time...

into this gracefully and authentically restored 1892 Queen Anne Victorian. Wander through the well-tended 1+ acre vineyard planted 1988 in Müller-Thurgau, a German white varietal (wine available through Oak Knoll Winery.)

## **One-of-a kind Opportunity!**

Unparalleled potential for your landmarkwine country estate, Bed & Breakfast venture, equestrian facility, or corporate retreat. Room for events, with the potential for 'Agri-tourism' uses. Centrally located just off Hwy 99w in beautiful rural Yamhill County, at 10221 NE Mattey Lane, just minutes north of **McMinnville**, **Oregon**: