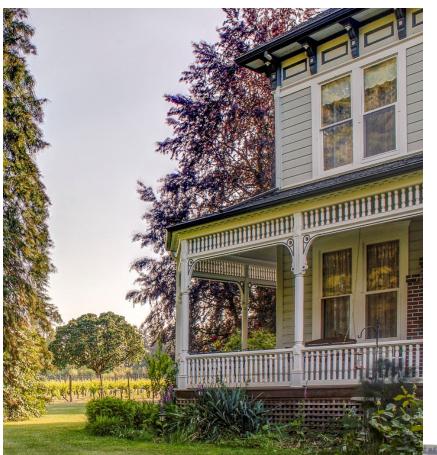

- Totals 10.4 acres, zoned farmland
- Operated as a bed
   & breakfast
   through 2018
- 3,212 sf finished area+bsmt&attics
- 5 bedrooms and6 full baths!
- . Bedroom suite on main level
- . Lovely grounds, stately trees
- . 1+ acre established vineyard
- Very tall pole building
- 6+ acres open field ready for ??
- Additional room to expand plus Agri-tourism potential

## **One-of-a kind Opportunity!**

Unparalleled potential for your landmarkwine country estate, Bed & Breakfast venture, equestrian facility, or corporate retreat. Room for events, with the potential for 'Agri-tourism' uses. Centrally located just off Hwy 99w in beautiful rural Yamhill County, at 10221 NE Mattey Lane, just minutes north of **McMinnville**, **Oregon**: