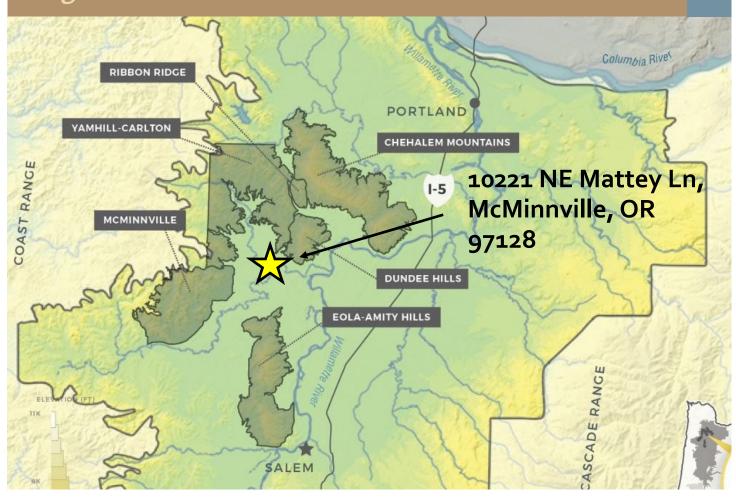

## **One-of-a kind Opportunity!**

Unparalleled potential for your landmarkwine country estate, Bed & Breakfast venture, equestrian facility, or corporate retreat. Room for events, with the potential for 'Agri-tourism' uses. Centrally located just off Hwy 99w in beautiful rural Yamhill County, at 10221 NE Mattey Lane, just minutes north of **McMinnville**, **Oregon**:

Willamette Valley AVA Map courtesy of Oregon Wine Board

Dahe Good Principal Broker Good Land Company Licensed in Oregon Dahe@GoodLandCompany.com 971-219-1344