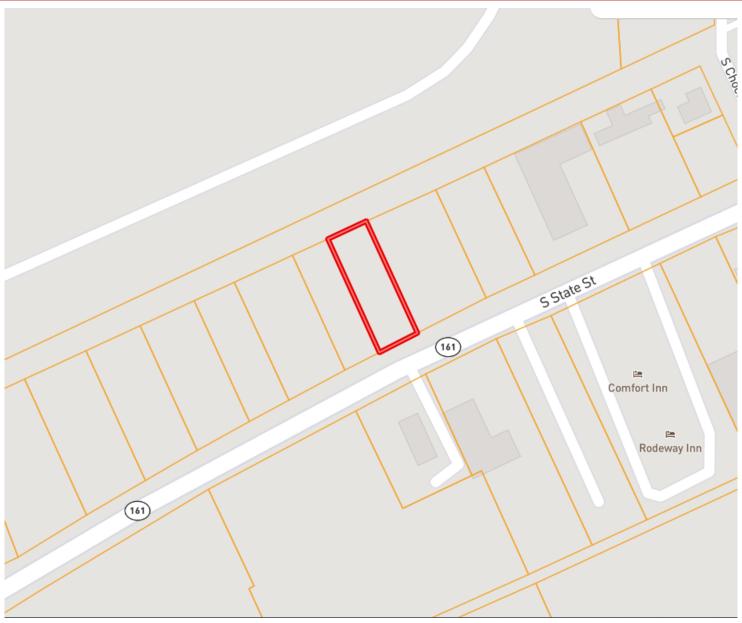

ic volume to bring you customers. This building is situated on the front of 0.41± acres, so when your new business grows, there will be plenty of room to add on and expand. This is a perfect spot and is centrally located to all the city offers. Don't let this one get away! Call Charlie today for a private showing!

<u>Directions from Hwy 49 and Hwy 161 (the Crossroads) in Clarksdale, MS:</u> Turn left onto Hwy 161/North State Street and travel 1.3 miles. The building will be on the right. Google Maps Link















### Call me today!

CHARLIE HEINSZ, REALTOR® Charlie@TomSmithLand.com 662.441.2500 office | 662.719.7218 cell





## Aerial Map



Click for Interactive Map



CHARLIE HEINSZ, REALTOR®
Charlie@TomSmithLand.com
662.441.2500 office | 662.719.7218 cell





## Ownership Map



### Call me today!

CHARLIE HEINSZ, REALTOR®
Charlie@TomSmithLand.com
662.441.2500 office | 662.719.7218 cell





### Directional Map



Address: 835 South State St. Clarksdale, MS 38614

<u>Directions from Hwy 49 and Hwy 161 (the Crossroads) in Clarksdale, MS:</u> Turn left onto Hwy 161/North State Street and travel 1.3 miles. The building will be on the right. <u>Google Maps Link</u>