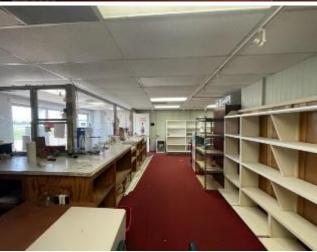

#### 835 South State St. Clarksdale, MS 38614

If you're looking for the perfect location to start a new business, this is it! This Coahoma County Commercial building is a 924+/- sq ft metal building with 4,315 sq ft of concrete parking in the front. This listing is located on South State Street or Hwy 161, the most traveled road in Clarksdale, MS, where you will be guaranteed high traffic volume to bring you customers. This building is situated on the front of 0.41± acres, so when your new business grows, there will be plenty of room to add on and expand. This is a perfect spot and is centrally located to all the city offers. Don't let this one get away! Call Charlie today for a private showing!