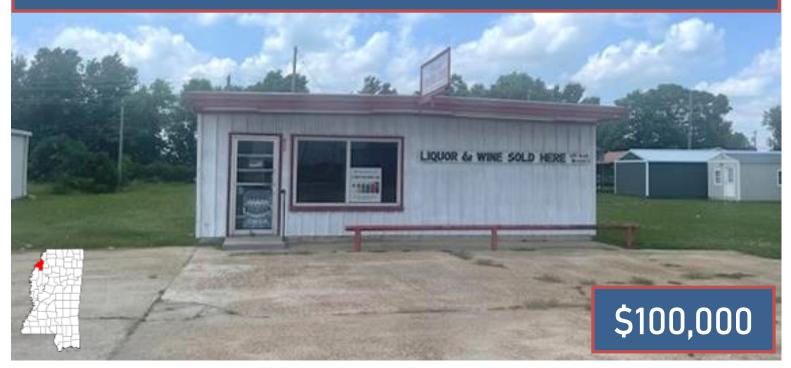

# Commercial Building Ready for a New Business COAHOMA COUNTY, MS

#### 835 South State St. Clarksdale, MS 38614

If you're looking for the perfect location to start a new business, this is it! This Coahoma County Commercial building is a 924+/- sq ft metal building with 4,315 sq ft of concrete parking in the front. This listing is located on South State Street or Hwy 161, the most traveled road in Clarksdale, MS, where you will be guaranteed high traffic volume to bring you customers. This building is situated on the front of 0.41± acres, so when your new business grows, there will be plenty of room to add on and expand. This is a perfect spot and is centrally located to all the city offers. Don't let this one get away! Call Charlie today for a private showing!