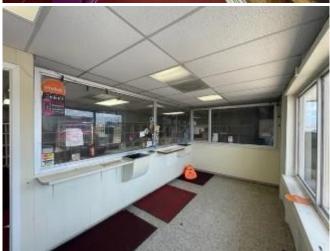

#### 835 South State St. Clarksdale, MS 38614

If you're looking for the perfect location to start a new business, this is it! This Coahoma County Commercial building is a 924+/- sq ft metal building with 4,315 sq ft of concrete parking in the front. This listing is located on South State Street or Hwy 161, the most traveled road in Clarksdale, MS, where you will be guaranteed high traffic volume to bring you customers. This building is situated on the front of 0.41± acres, so when your new business grows, there will be plenty of room to add on and expand. This is a perfect spot and is centrally located to all the city offers. Don't let this one get away! Call Charlie today for a private showing!