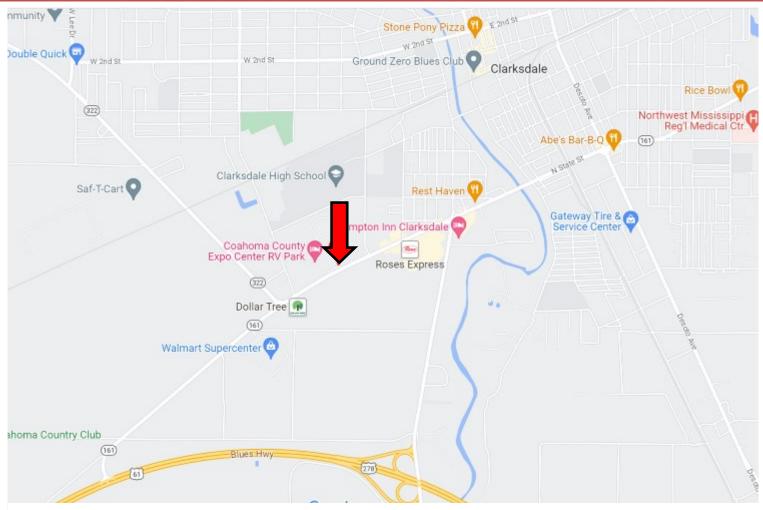

<u>Directions from Hwy 49 and Hwy 161 (the Crossroads) in Clarksdale, MS:</u> Turn left onto Hwy 161/North State Street and travel 1.3 miles. The building will be on the right. Google Maps Link

### Directional Map

Address: 835 South State St. Clarksdale, MS 38614

<u>Directions from Hwy 49 and Hwy 161 (the Crossroads) in Clarksdale, MS:</u> Turn left onto Hwy 161/North State Street and travel 1.3 miles. The building will be on the right. <u>Google Maps Link</u>