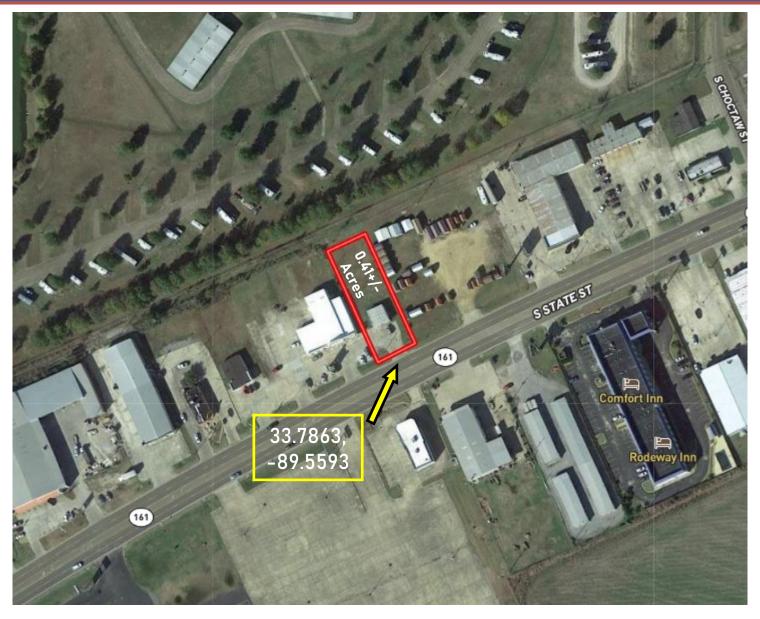

#### 835 South State St. Clarksdale, MS 38614

If you're looking for the perfect location to start a new business, this is it! This Coahoma County Commercial building is a 924+/- sq ft metal building with 4,315 sq ft of concrete parking in the front. This listing is located on South State Street or Hwy 161, the most traveled road in Clarksdale, MS, where you will be guaranteed high traffic volume to bring you customers. This building is situated on the front of 0.41± acres, so when your new business grows, there will be plenty of room to add on and expand. This is a perfect spot and is centrally located to all the city offers. Don't let this one get away! Call Charlie today for a private showing!

## Aerial Map

Click for Interactive Map

CHARLIE HEINSZ, REALTOR®
Charlie@TomSmithLand.com
662.441.2500 office | 662.719.7218 cell

## Ownership Map