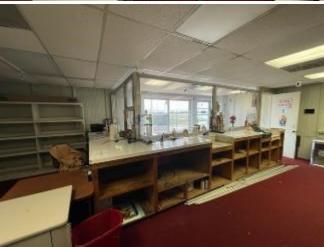

#### 835 South State St. Clarksdale, MS 38614

If you're looking for the perfect location to start a new business, this is it! This Coahoma County Commercial building is a 924+/- sq ft metal building with 4,315 sq ft of concrete parking in the front. This listing is located on South State Street or Hwy 161, the most traveled road in Clarksdale, MS, where you will be guaranteed high traffic volume to bring you customers. This building is situated on the front of 0.41± acres, so when your new business grows, there will be plenty of room to add on and expand. This is a perfect spot and is centrally located to all the city offers. Don't let this one get away! Call Charlie today for a private showing!