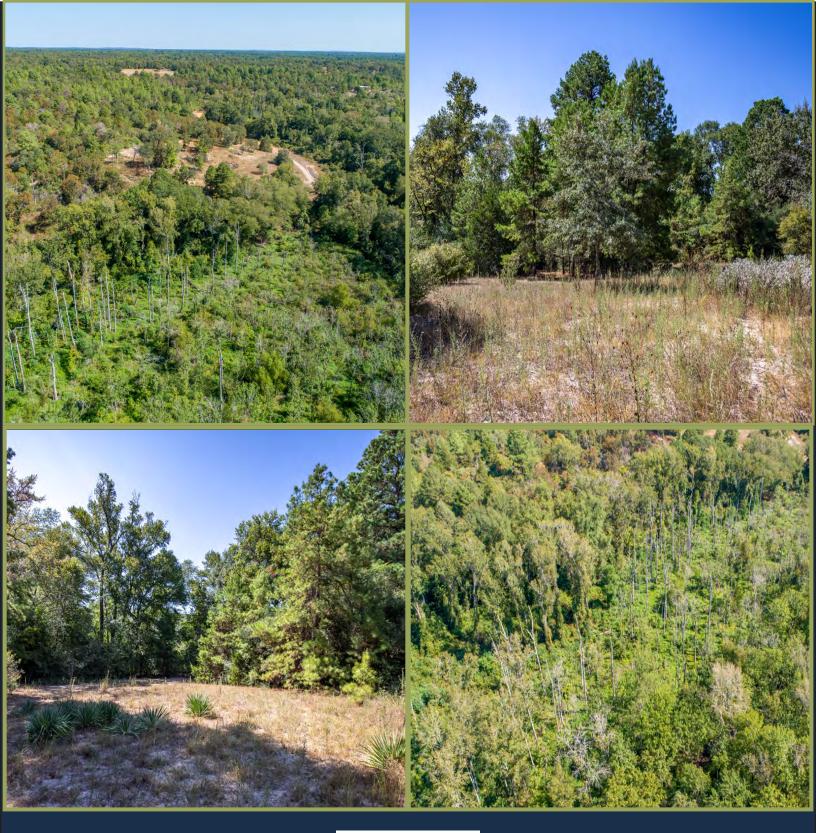

### PROPERTY DESCRIPTION

The Centerville 32 is a secluded 32-acre tract located on the east side of Centerville. Most of the property is covered in dense woods, with several cleared acres atop the hill for the perfect home site. Whether you're looking for a recreational getaway or a homestead, this property is a blank canvas to make it your own.

The Centerville 32 offers roughly 29 acres of dense hardwoods, with several acres cleared at the property's highest point. You'll enjoy more than 30 feet of sloping elevation change from north to south. Tree species on the property consist of Post Oak, Live Oak, Blackjack Oak, Pine, and many more. With the dense habitat, wildlife has made this tract their home. There is an abundant amount of whitetail deer, wild hogs, migratory waterfowl, and plenty of varmints.