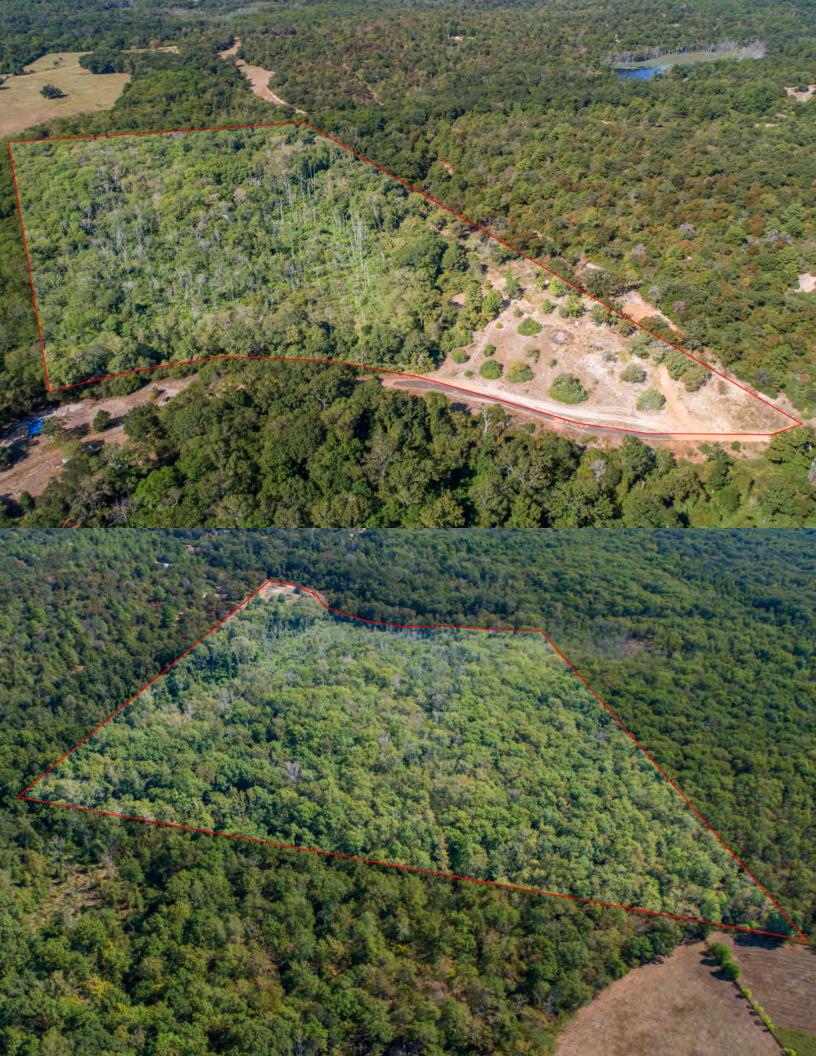

### PROPERTY DESCRIPTION

The Centerville 32 is a secluded 32-acre tract located on the east side of Centerville. Most of the property is covered in dense woods, with several cleared acres atop the hill for the perfect home site. Whether you're looking for a recreational getaway or a homestead, this property is a blank canvas to make it your own.

The Centerville 32 offers roughly 29 acres of dense hardwoods, with several acres cleared at the property's highest point. You'll enjoy more than 30 feet of sloping elevation change from north to south. Tree species on the property consist of Post Oak, Live Oak, Blackjack Oak, Pine, and many more. With the dense habitat, wildlife has made this tract their home. There is an abundant amount of whitetail deer, wild hogs, migratory waterfowl, and plenty of varmints.

Boundary

Boundary