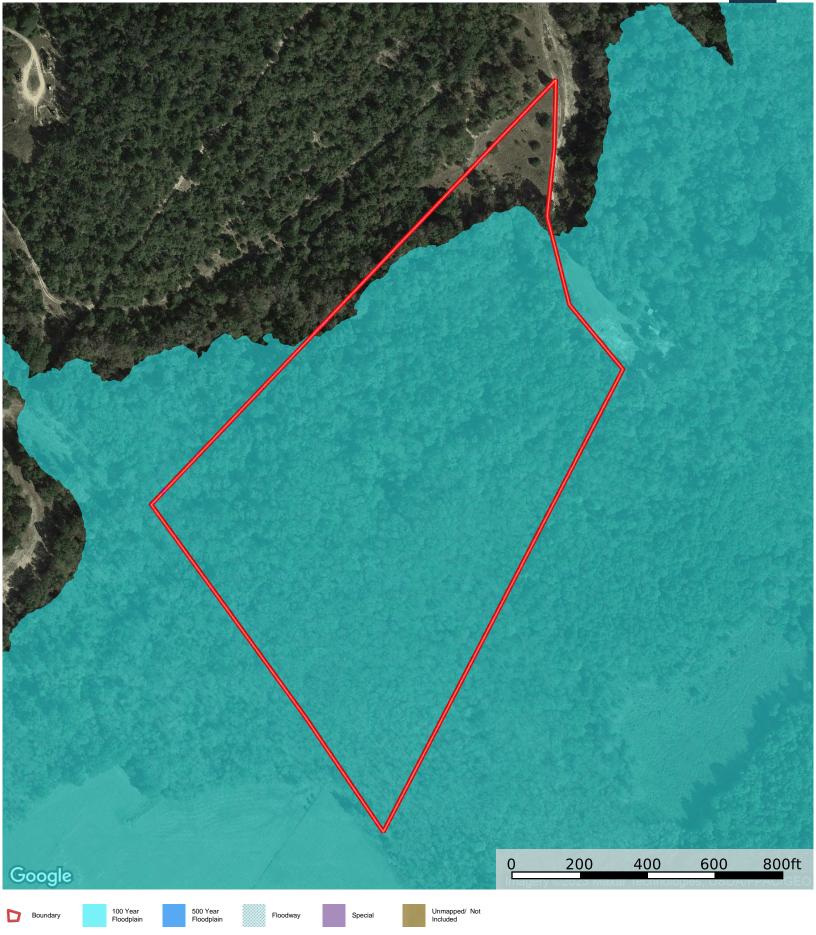

### PROPERTY DESCRIPTION

The Centerville 32 is a secluded 32-acre tract located on the east side of Centerville. Most of the property is covered in dense woods, with several cleared acres atop the hill for the perfect home site. Whether you're looking for a recreational getaway or a homestead, this property is a blank canvas to make it your own.

The Centerville 32 offers roughly 29 acres of dense hardwoods, with several acres cleared at the property's highest point. You'll enjoy more than 30 feet of sloping elevation change from north to south. Tree species on the property consist of Post Oak, Live Oak, Blackjack Oak, Pine, and many more. With the dense habitat, wildlife has made this tract their home. There is an abundant amount of whitetail deer, wild hogs, migratory waterfowl, and plenty of varmints.

Boundary

Boundary