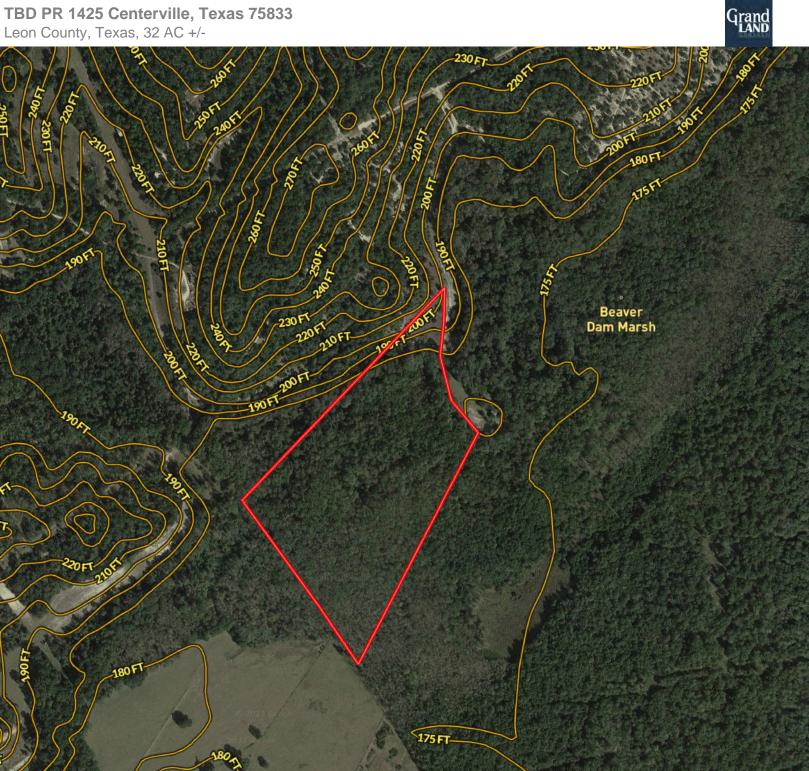

### PROPERTY DESCRIPTION

The Centerville 32 is a secluded 32-acre tract located on the east side of Centerville. Most of the property is covered in dense woods, with several cleared acres atop the hill for the perfect home site. Whether you're looking for a recreational getaway or a homestead, this property is a blank canvas to make it your own.

The Centerville 32 offers roughly 29 acres of dense hardwoods, with several acres cleared at the property's highest point. You'll enjoy more than 30 feet of sloping elevation change from north to south. Tree species on the property consist of Post Oak, Live Oak, Blackjack Oak, Pine, and many more. With the dense habitat, wildlife has made this tract their home. There is an abundant amount of whitetail deer, wild hogs, migratory waterfowl, and plenty of varmints.