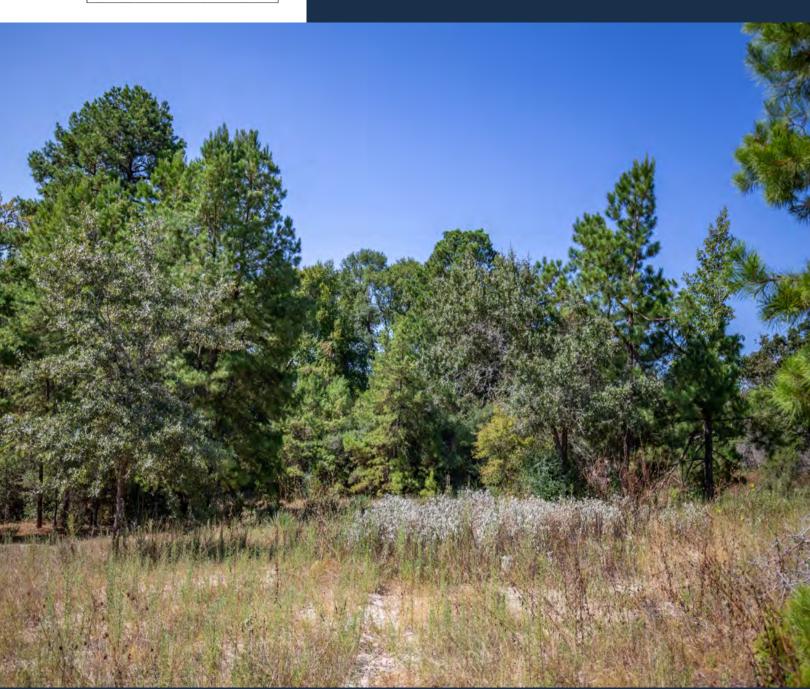

### PROPERTY DESCRIPTION

The Centerville 32 is a secluded 32-acre tract located on the east side of Centerville. Most of the property is covered in dense woods, with several cleared acres atop the hill for the perfect home site. Whether you're looking for a recreational getaway or a homestead, this property is a blank canvas to make it your own.

The Centerville 32 offers roughly 29 acres of dense hardwoods, with several acres cleared at the property's highest point. You'll enjoy more than 30 feet of sloping elevation change from north to south. Tree species on the property consist of Post Oak, Live Oak, Blackjack Oak, Pine, and many more. With the dense habitat, wildlife has made this tract their home. There is an abundant amount of whitetail deer, wild hogs, migratory waterfowl, and plenty of varmints.