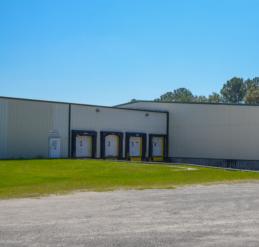

## \$1,495,000 50,500+/- SQ FT

Introducing VPC Produce, a versatile commercial property located within the eastern seaboard and conveniently located to I-75 and I-10. This spacious and well-kept property offers a multitude of business possibilities! The lot spans approximately 11.981 acres and features an impressive building with a total area of approximately 50,500 sqft.

## VPC Features:

- Finished Office Space
- Approximately 21,000 sq. ft. of Cooler Space
- Quadplex Ideal for Employee Housing
- 10 Truck Bays
- Recently Installed Commercial Ice
  Machine
- Packing Equipment Included