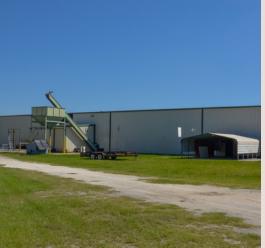

## \$1,495,000 50,500+/- SQ FT

Introducing VPC Produce, a versatile commercial property located within the eastern seaboard and conveniently located to I-75 and I-10. This spacious and well-kept property offers a multitude of business possibilities! The lot spans approximately 11.981 acres and features an impressive building with a total area of approximately 50,500 sqft.

## VPC Features:

- Finished Office Space
- Approximately 21,000 sq. ft. of Cooler Space
- Quadplex Ideal for Employee Housing
- 10 Truck Bays
- Recently Installed Commercial Ice
  Machine
- Packing Equipment Included