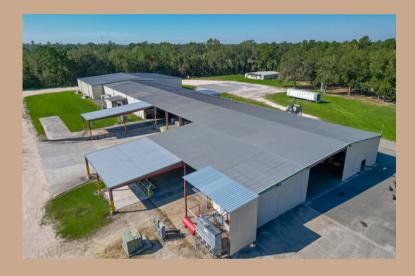

## \$1,495,000 50,500+/- SQ FT

Introducing VPC Produce, a versatile commercial property located within the eastern seaboard and conveniently located to I-75 and I-10. This spacious and well-kept property offers a multitude of business possibilities! The lot spans approximately 11.981 acres and features an impressive building with a total area of approximately 50,500 sqft.

## VPC Features:

- Finished Office Space
- Approximately 21,000 sq. ft. of Cooler Space
- Quadplex Ideal for Employee Housing
- 10 Truck Bays
- Recently Installed Commercial Ice
  Machine
- Packing Equipment Included