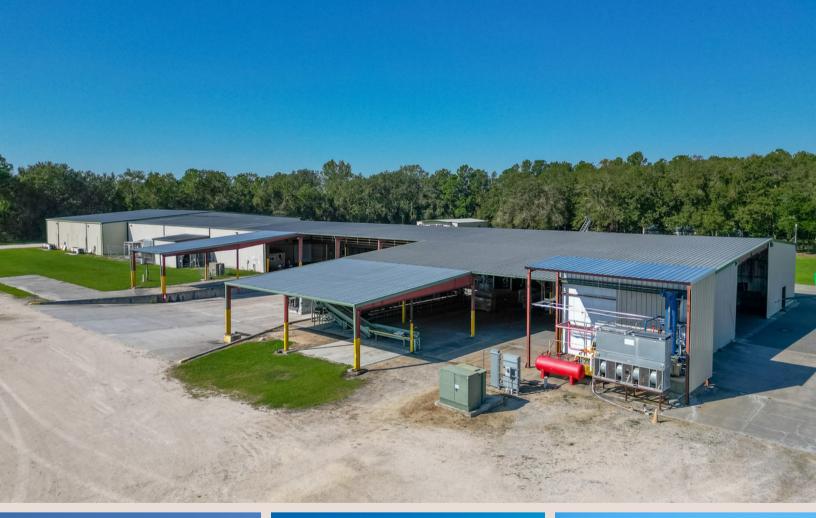

## \$1,495,000 50,500+/- SQ FT

Introducing VPC Produce, a versatile commercial property located within the eastern seaboard and conveniently located to I-75 and I-10. This spacious and well-kept property offers a multitude of business possibilities! The lot spans approximately 11.981 acres and features an impressive building with a total area of approximately 50,500 sqft.

## VPC Features:

- Finished Office Space
- Approximately 21,000 sq. ft. of Cooler Space
- Quadplex Ideal for Employee Housing
- 10 Truck Bays
- Recently Installed Commercial Ice
  Machine
- Packing Equipment Included