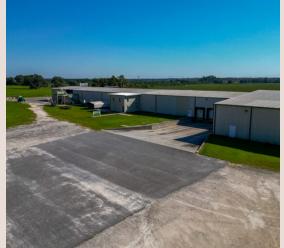

## \$1,495,000 50,500+/- SQ FT

Introducing VPC Produce, a versatile commercial property located within the eastern seaboard and conveniently located to I-75 and I-10. This spacious and well-kept property offers a multitude of business possibilities! The lot spans approximately 11.981 acres and features an impressive building with a total area of approximately 50,500 sqft.

## VPC Features:

- Finished Office Space
- Approximately 21,000 sq. ft. of Cooler Space
- Quadplex Ideal for Employee Housing
- 10 Truck Bays
- Recently Installed Commercial Ice
  Machine
- Packing Equipment Included