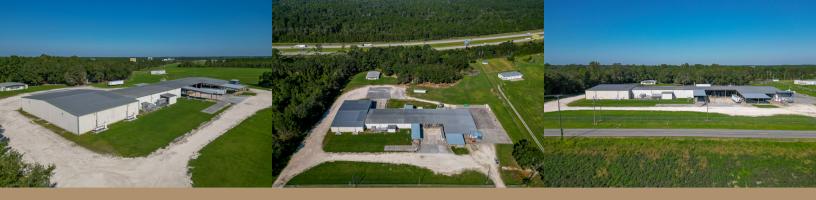

## \$1,495,000 50,500+/- SQ FT

Introducing VPC Produce, a versatile commercial property located within the eastern seaboard and conveniently located to I-75 and I-10. This spacious and well-kept property offers a multitude of business possibilities! The lot spans approximately 11.981 acres and features an impressive building with a total area of approximately 50,500 sqft.

## VPC Features:

- Finished Office Space
- Approximately 21,000 sq. ft. of Cooler Space
- Quadplex Ideal for Employee Housing
- 10 Truck Bays
- Recently Installed Commercial Ice
  Machine
- Packing Equipment Included