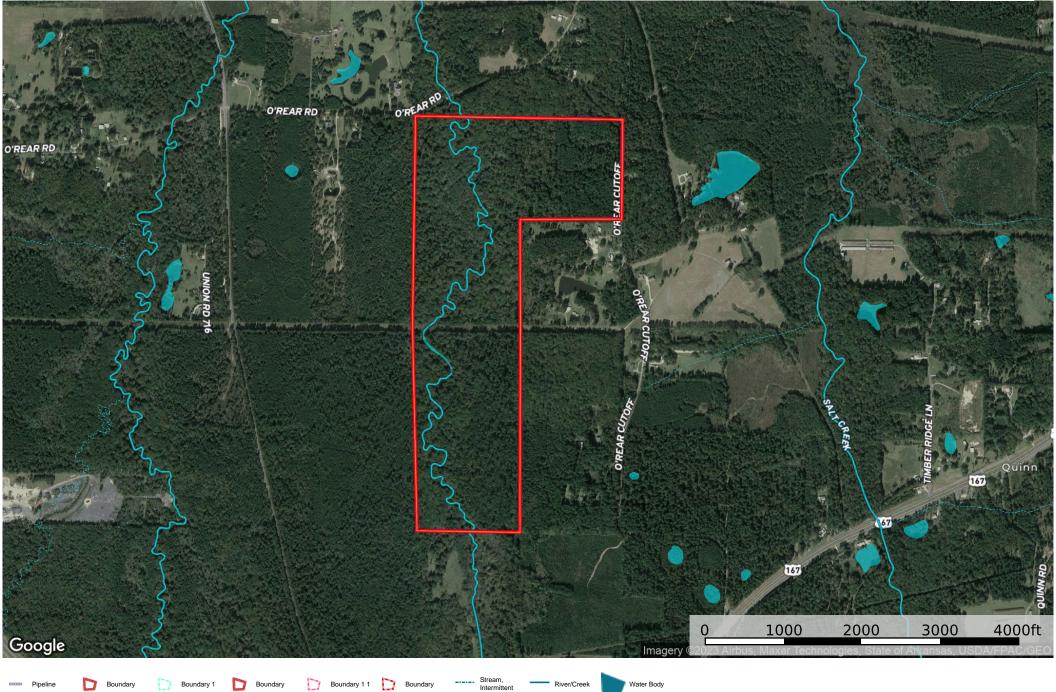

The information contained herein was obtained from sources deemed to be reliable. Land id<sup>™</sup> Services makes no warranties or guarantees as to the completeness or accuracy thereof.

Flat Creek Tract Union Co, AR +/- 200 Acres