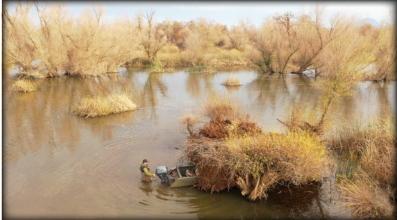

### WHITE MALLARD HUNTING CLUB

ESTABLISHED 1920

The White Mallard is a world-class duck club situated in the beating heart of the Pacific Flyway, The Butte Sink. The club prides itself on high mallard harvests and maintains a pristine habitat with easy boat access to ± 32 blinds. Membership includes a spacious cabin with numerous amenities, and a private boat dock.

## PHOTOS

## PHOTOS & CONTACT