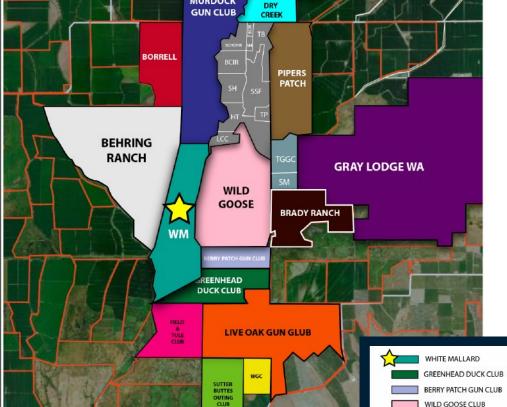

## LOCATION

The White Mallard is nestled between the Butte Creek to the East and Drumhiller Slough to the West. The club ensures high traffic with ±40 acres of refuge area dedicated to corn in a ±180 acre closed zone. The club can be accessed from Gridley Hwy to the North on a well managed gravel road or Putnam Rd. (Colusa County Rd.) to the South gate.

PIPERS PATCH

BRADY RANCH

FIELD & TULE CLUB

MURDOCK GUN CLUB

LIVE OAK GUN CLUB

SUTTER BUTTES OUTING CLUB

BORRELL

BEHRING RANCH