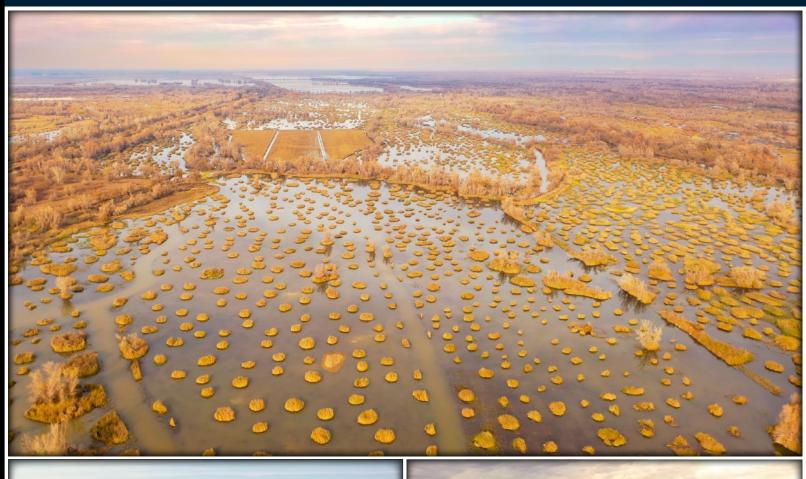

## LOCATION

The White Mallard is nestled between the Butte Creek to the East and Drumhiller Slough to the West. The club ensures high traffic with ±40 acres of refuge area dedicated to corn in a ±180 acre closed zone. The club can be accessed from Gridley Hwy to the North on a well managed gravel road or Putnam Rd. (Colusa County Rd.) to the South gate.

## **SPECIFICATIONS**

- ± 978 Total Acres
- ± 180 Acre Closed Zone
  - ± 40 Acres planted to corn 2 other corn plots on the property totaling ± 22 acres
- ± 32 Blinds

- · 1,500 SF. Cabin
- · 2 Bed | 1 Bath
- · Kitchen with full Range
- · Large Patio
- · Private boat house
- Mudroom
- · Washer & Dryer
- · Back up generator
  - Portable | Manual start
    - Runs on propane