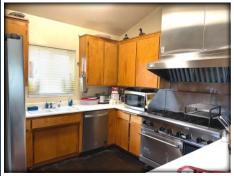

## **SPECIFICATIONS**

- ± 978 Total Acres
- ± 180 Acre Closed Zone
  - ± 40 Acres planted to corn 2 other corn plots on the property totaling ± 22 acres
- ± 32 Blinds

- · 1,500 SF. Cabin
- · 2 Bed | 1 Bath
- · Kitchen with full Range
- · Large Patio
- · Private boat house
- Mudroom
- · Washer & Dryer
- · Back up generator
  - Portable | Manual start
    - Runs on propane