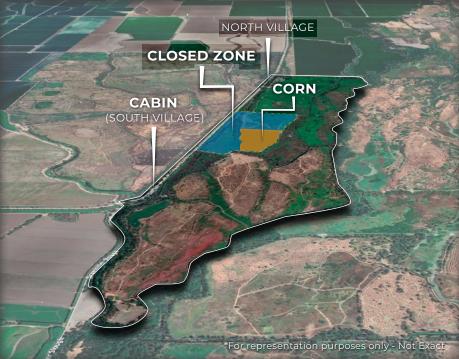

## LOCATION

The White Mallard is nestled between the Butte Creek to the East and Drumhiller Slough to the West. The club ensures high traffic with ±40 acres of refuge area dedicated to corn in a ±180 acre closed zone. The club can be accessed from Gridley Hwy to the North on a well managed gravel road or Putnam Rd. (Colusa County Rd.) to the South gate.

## **SPECIFICATIONS**

- ± 978 Total Acres
- ± 180 Acre Closed Zone
  - ± 40 Acres planted to corn 2 other corn plots on the property totaling ± 22 acres
- ± 32 Blinds

- · 1,500 SF. Cabin
- · 2 Bed | 1 Bath
- · Kitchen with full Range
- · Large Patio
- · Private boat house
- Mudroom
- · Washer & Dryer
- · Back up generator
  - Portable | Manual start
    - Runs on propane