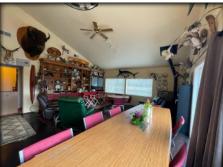

### WHITE MALLARD HUNTING CLUB

ESTABLISHED 1920

The White Mallard is a world-class duck club situated in the beating heart of the Pacific Flyway, The Butte Sink. The club prides itself on high mallard harvests and maintains a pristine habitat with easy boat access to ± 32 blinds. Membership includes a spacious cabin with numerous amenities, and a private boat dock.

## **SPECIFICATIONS**

- ± 978 Total Acres
- ± 180 Acre Closed Zone
  - ± 40 Acres planted to corn 2 other corn plots on the property totaling ± 22 acres
- ± 32 Blinds

- · 1,500 SF. Cabin
- · 2 Bed | 1 Bath
- · Kitchen with full Range
- · Large Patio
- · Private boat house
- Mudroom
- · Washer & Dryer
- · Back up generator
  - Portable | Manual start
    - Runs on propane