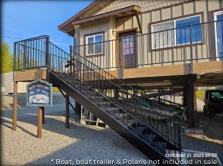

### WHITE MALLARD HUNTING CLUB

ESTABLISHED 1920

The White Mallard is a world-class duck club situated in the beating heart of the Pacific Flyway, The Butte Sink. The club prides itself on high mallard harvests and maintains a pristine habitat with easy boat access to ± 32 blinds. Membership includes a spacious cabin with numerous amenities, and a private boat dock.

## **SPECIFICATIONS**

- ± 978 Total Acres
- ± 180 Acre Closed Zone
  - ± 40 Acres planted to corn 2 other corn plots on the property totaling ± 22 acres
- ± 32 Blinds

- · 1,500 SF. Cabin
- · 2 Bed | 1 Bath
- · Kitchen with full Range
- · Large Patio
- · Private boat house
- Mudroom
- · Washer & Dryer
- · Back up generator
  - Portable | Manual start
    - Runs on propane