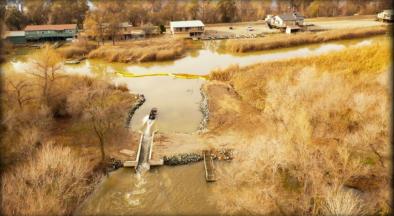

### WHITE MALLARD HUNTING CLUB

ESTABLISHED 1920

The White Mallard is a world-class duck club situated in the beating heart of the Pacific Flyway, The Butte Sink. The club prides itself on high mallard harvests and maintains a pristine habitat with easy boat access to ± 32 blinds. Membership includes a spacious cabin with numerous amenities, and a private boat dock.

## PHOTOS

## PHOTOS & CONTACT