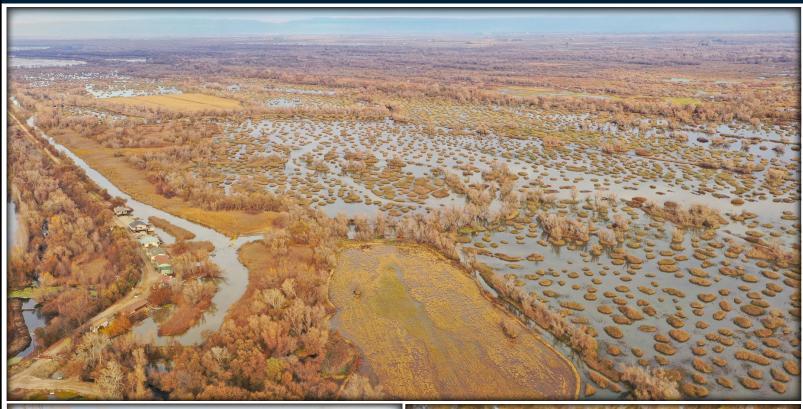

## LOCATION

The White Mallard is nestled between the Butte Creek to the East and Drumhiller Slough to the West. The club ensures high traffic with ±40 acres of refuge area dedicated to corn in a ±180 acre closed zone. The club can be accessed from Gridley Hwy to the North on a well managed gravel road or Putnam Rd. (Colusa County Rd.) to the South gate.

8000 Gridley Rd. (North Entrance) 4332 Putnam Rd. (South Entrance)

8000 Gridley access road sits on a levee and provides access during heavy flooding

TULE GOOSE GUN CLUB SPRIG MEADOWS

BUTTE CREEK ISLAND RANCH
SKY-HI
SCHOHR
TRIPLE BEE
SANBORN SLOUGH FARMS
TULE PATCH
HANCETOWN

## **SPECIFICATIONS**

- ± 978 Total Acres
- ± 180 Acre Closed Zone
  - ± 40 Acres planted to corn 2 other corn plots on the property totaling ± 22 acres
- ± 32 Blinds

- · 1,500 SF. Cabin
- · 2 Bed | 1 Bath
- · Kitchen with full Range
- · Large Patio
- · Private boat house
- Mudroom
- · Washer & Dryer
- · Back up generator
  - Portable | Manual start
    - Runs on propane