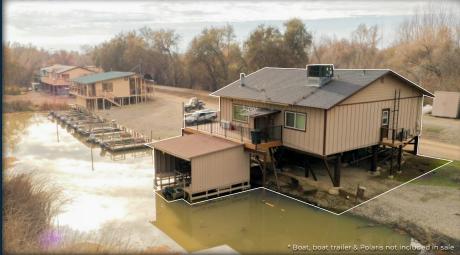

### WHITE MALLARD HUNTING CLUB

ESTABLISHED 1920

The White Mallard is a world-class duck club situated in the beating heart of the Pacific Flyway, The Butte Sink. The club prides itself on high mallard harvests and maintains a pristine habitat with easy boat access to ± 32 blinds. Membership includes a spacious cabin with numerous amenities, and a private boat dock.

## **SPECIFICATIONS**

- ± 978 Total Acres
- ± 180 Acre Closed Zone
  - ± 40 Acres planted to corn 2 other corn plots on the property totaling ± 22 acres
- ± 32 Blinds

- · 1,500 SF. Cabin
- · 2 Bed | 1 Bath
- · Kitchen with full Range
- · Large Patio
- · Private boat house
- Mudroom
- · Washer & Dryer
- · Back up generator
  - Portable | Manual start
    - Runs on propane