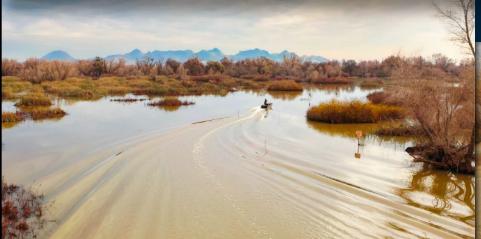

### WHITE MALLARD HUNTING CLUB



ESTABLISHED 1920

The White Mallard is a world-class duck club situated in the beating heart of the Pacific Flyway, The Butte Sink. The club prides itself on high mallard harvests and maintains a pristine habitat with easy boat access to ± 32 blinds. Membership includes a spacious cabin with numerous amenities, and a private boat dock.

\$ 1,700,000

**± 978 Acres** 

The Butte Sink, CA

Dan Haugh Land X Real Estate, Inc. DRE#02042534 916-871-9000 Dan@LandXinc.com



### LANDXINC.COM



## LOCATION





The White Mallard is nestled between the Butte Creek to the East and Drumhiller Slough to the West. The club ensures high traffic with ±40 acres of refuge area dedicated to corn in a ±180 acre closed zone. The club can be accessed from Gridley Hwy to the North on a well managed gravel road or Putnam Rd. (Colusa County Rd.) to the South gate.

8000 Gridley Rd. (North Entrance) 4332 Putnam Rd. (South Entrance)

8000 Gridley access road sits on a levee and provides access during heavy flooding

TULE GOOSE GUN CLUB SPRIG MEADOWS

BUTTE CREEK ISLAND RANCH
SKY-HI
SCHOHR
TRIPLE BEE
SANBORN SLOUGH FARMS
TULE PATCH
HANCETOWN

PIPERS PATCH

BRADY RANCH

FIELD & TULE CLUB

MURDOCK GUN CLUB

LIVE OAK GUN CLUB

SUTTER BUTTES OUTING CLUB

BORRELL

BEHRING RANCH

WI