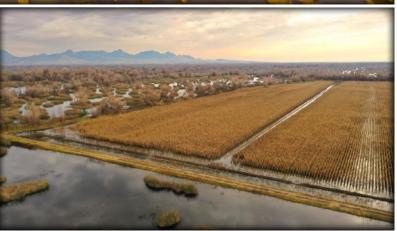

## LOCATION

The White Mallard is nestled between the Butte Creek to the East and Drumhiller Slough to the West. The club ensures high traffic with ±40 acres of refuge area dedicated to corn in a ±180 acre closed zone. The club can be accessed from Gridley Hwy to the North on a well managed gravel road or Putnam Rd. (Colusa County Rd.) to the South gate.

## **SPECIFICATIONS**

- ± 978 Total Acres
- ± 180 Acre Closed Zone
  - ± 40 Acres planted to corn 2 other corn plots on the property totaling ± 22 acres
- ± 32 Blinds

- · 1,500 SF. Cabin
- · 2 Bed | 1 Bath
- · Kitchen with full Range
- · Large Patio
- · Private boat house
- Mudroom
- · Washer & Dryer
- · Back up generator
  - Portable | Manual start
    - Runs on propane