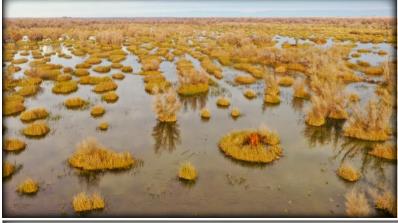

## LOCATION

The White Mallard is nestled between the Butte Creek to the East and Drumhiller Slough to the West. The club ensures high traffic with ±40 acres of refuge area dedicated to corn in a ±180 acre closed zone. The club can be accessed from Gridley Hwy to the North on a well managed gravel road or Putnam Rd. (Colusa County Rd.) to the South gate.

## **SPECIFICATIONS**

- ± 978 Total Acres
- ± 180 Acre Closed Zone
  - ± 40 Acres planted to corn 2 other corn plots on the property totaling ± 22 acres
- ± 32 Blinds

- · 1,500 SF. Cabin
- · 2 Bed | 1 Bath
- · Kitchen with full Range
- · Large Patio
- · Private boat house
- Mudroom
- · Washer & Dryer
- · Back up generator
  - Portable | Manual start
    - Runs on propane