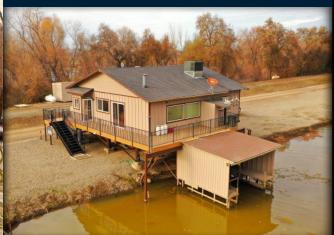

## **SPECIFICATIONS**

- ± 978 Total Acres
- ± 180 Acre Closed Zone
  - ± 40 Acres planted to corn 2 other corn plots on the property totaling ± 22 acres
- ± 32 Blinds

- · 1,500 SF. Cabin
- · 2 Bed | 1 Bath
- · Kitchen with full Range
- · Large Patio
- · Private boat house
- Mudroom
- · Washer & Dryer
- · Back up generator
  - Portable | Manual start
    - Runs on propane

## PHOTOS

## PHOTOS & CONTACT