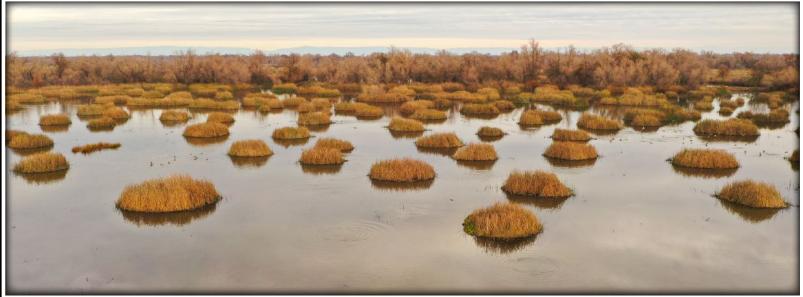

### WHITE MALLARD HUNTING CLUB

ESTABLISHED 1920

The White Mallard is a world-class duck club situated in the beating heart of the Pacific Flyway, The Butte Sink. The club prides itself on high mallard harvests and maintains a pristine habitat with easy boat access to ± 32 blinds. Membership includes a spacious cabin with numerous amenities, and a private boat dock.

## LOCATION

The White Mallard is nestled between the Butte Creek to the East and Drumhiller Slough to the West. The club ensures high traffic with ±40 acres of refuge area dedicated to corn in a ±180 acre closed zone. The club can be accessed from Gridley Hwy to the North on a well managed gravel road or Putnam Rd. (Colusa County Rd.) to the South gate.

## **SPECIFICATIONS**

- ± 978 Total Acres
- ± 180 Acre Closed Zone
  - ± 40 Acres planted to corn 2 other corn plots on the property totaling ± 22 acres
- ± 32 Blinds

- · 1,500 SF. Cabin
- · 2 Bed | 1 Bath
- · Kitchen with full Range
- · Large Patio
- · Private boat house
- Mudroom
- · Washer & Dryer
- · Back up generator
  - Portable | Manual start
    - Runs on propane