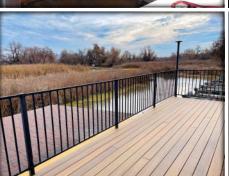

## **SPECIFICATIONS**

- ± 978 Total Acres
- ± 180 Acre Closed Zone
  - ± 40 Acres planted to corn 2 other corn plots on the property totaling ± 22 acres
- ± 32 Blinds

- · 1,500 SF. Cabin
- · 2 Bed | 1 Bath
- · Kitchen with full Range
- · Large Patio
- · Private boat house
- Mudroom
- · Washer & Dryer
- · Back up generator
  - Portable | Manual start
    - Runs on propane