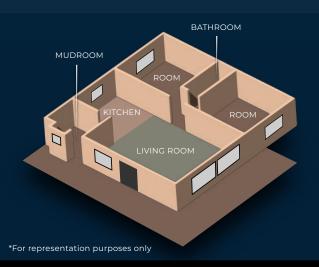

## **SPECIFICATIONS**

- ± 978 Total Acres
- ± 180 Acre Closed Zone
  - ± 40 Acres planted to corn 2 other corn plots on the property totaling ± 22 acres
- ± 32 Blinds

- · 1,500 SF. Cabin
- · 2 Bed | 1 Bath
- · Kitchen with full Range
- · Large Patio
- · Private boat house
- Mudroom
- · Washer & Dryer
- · Back up generator
  - Portable | Manual start
    - Runs on propane