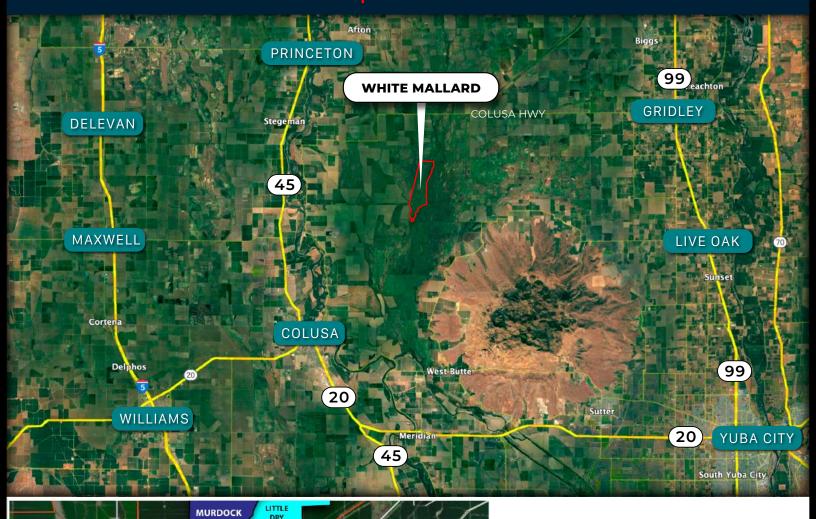

## LOCATION

The White Mallard is nestled between the Butte Creek to the East and Drumhiller Slough to the West. The club ensures high traffic with ±40 acres of refuge area dedicated to corn in a ±180 acre closed zone. The club can be accessed from Gridley Hwy to the North on a well managed gravel road or Putnam Rd. (Colusa County Rd.) to the South gate.

8000 Gridley Rd. (North Entrance) 4332 Putnam Rd. (South Entrance)

8000 Gridley access road sits on a levee and provides access during heavy flooding

TULE GOOSE GUN CLUB SPRIG MEADOWS

BUTTE CREEK ISLAND RANCH
SKY-HI
SCHOHR
TRIPLE BEE
SANBORN SLOUGH FARMS
TULE PATCH
HANCETOWN

PIPERS PATCH

BRADY RANCH

FIELD & TULE CLUB

MURDOCK GUN CLUB

LIVE OAK GUN CLUB

SUTTER BUTTES OUTING CLUB

BORRELL

BEHRING RANCH

WINCHESTER GC