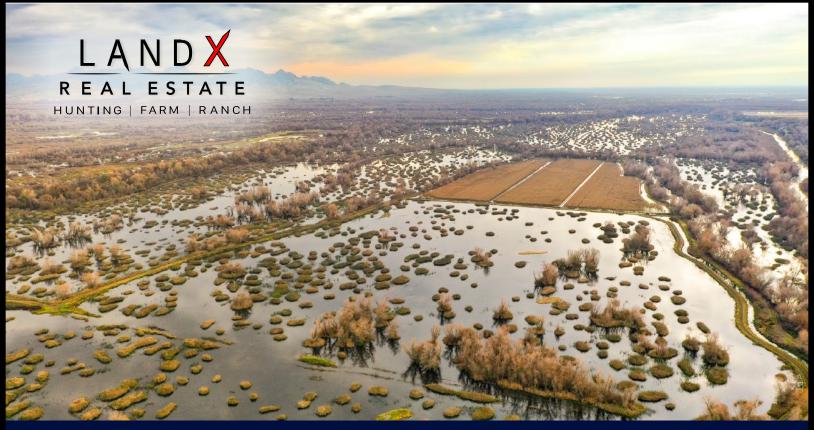

### WHITE MALLARD HUNTING CLUB

ESTABLISHED 1920

The White Mallard is a world-class duck club situated in the beating heart of the Pacific Flyway, The Butte Sink. The club prides itself on high mallard harvests and maintains a pristine habitat with easy boat access to ± 32 blinds. Membership includes a spacious cabin with numerous amenities, and a private boat dock.

\$ 1,700,000

**± 978 Acres** 

The Butte Sink, CA

Dan Haugh Land X Real Estate, Inc. DRE#02042534 916-871-9000 Dan@LandXinc.com

## LOCATION

The White Mallard is nestled between the Butte Creek to the East and Drumhiller Slough to the West. The club ensures high traffic with ±40 acres of refuge area dedicated to corn in a ±180 acre closed zone. The club can be accessed from Gridley Hwy to the North on a well managed gravel road or Putnam Rd. (Colusa County Rd.) to the South gate.