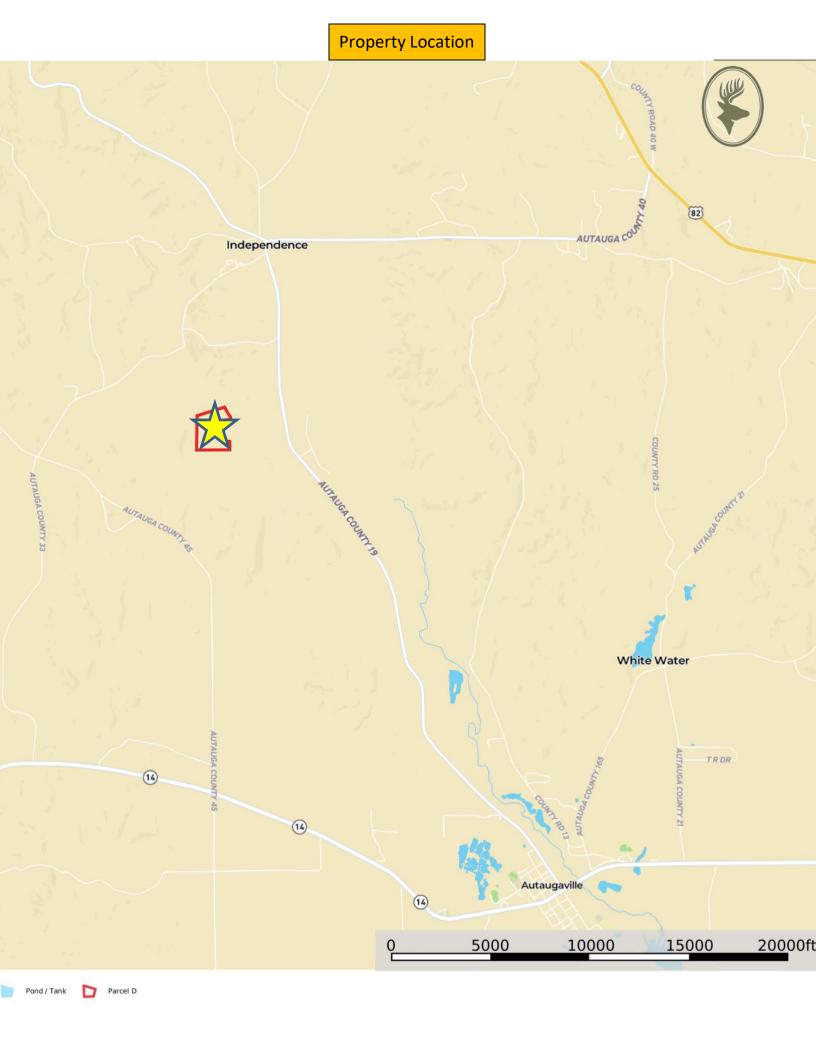

## Hidden Farms Tract

67.08 +/- acres Prattville, AL **Autauga County** 

LOCATION: Near County Road 33 on Hidden Farms Lane. Prattville, AL 36067. Autauga County

**TERRAIN: Rolling** ACRES: 67.08 +/-

LAND USE: Recreational / Home-site / Pasture

**PRICE:** \$300,000

SPECIAL FEATURES: Introducing the Hidden Farms Tract! This property is in Autauga County very near the community of Independence and Autaugaville, AL. This property has a great mixture of open vs timbered property. This property was previously used for grazing cattle so there are multiple open areas (17 ac +/- total) that can be used for cattle, planting wildlife food plots, home-sites, or whatever you please to do. The property is entirely fenced and has cross fencing as well. The timber on the property is mainly mature hardwood timber with a mixture of some pine. The deer and turkey population seems to be excellent with frequent sightings and an abundance of sign. Currently there is a small cattle pond, but it is in a location that suits to building a larger 2 – 3-acre pond perfectly. With rolling topography and scattered open areas there are multiple ideal homesites. Power is on the property and water would likely need to be acquired drilling a well. Access to the property is at the end of Hidden Farms Lane. This property is 15 minutes from Autaugaville, 25 minutes to Prattville, 35 minutes to Selma, 40 minutes to Montgomery, and 1:30 minutes to Birmingham. Contact Hoke Smith or Clark Gray for more info or to schedule a showing.