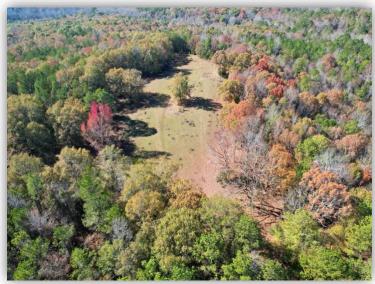

## Hidden Farms Tract

67.08 +/- acres Prattville, AL **Autauga County** 

LOCATION: Near County Road 33 on Hidden Farms Lane. Prattville, AL 36067. Autauga County

**TERRAIN: Rolling** ACRES: 67.08 +/-

LAND USE: Recreational / Home-site / Pasture

**PRICE:** \$300,000

SPECIAL FEATURES: Introducing the Hidden Farms Tract! This property is in Autauga County very near the community of Independence and Autaugaville, AL. This property has a great mixture of open vs timbered property. This property was previously used for grazing cattle so there are multiple open areas (17 ac +/- total) that can be used for cattle, planting wildlife food plots, home-sites, or whatever you please to do. The property is entirely fenced and has cross fencing as well. The timber on the property is mainly mature hardwood timber with a mixture of some pine. The deer and turkey population seems to be excellent with frequent sightings and an abundance of sign. Currently there is a small cattle pond, but it is in a location that suits to building a larger 2 – 3-acre pond perfectly. With rolling topography and scattered open areas there are multiple ideal homesites. Power is on the property and water would likely need to be acquired drilling a well. Access to the property is at the end of Hidden Farms Lane. This property is 15 minutes from Autaugaville, 25 minutes to Prattville, 35 minutes to Selma, 40 minutes to Montgomery, and 1:30 minutes to Birmingham. Contact Hoke Smith or Clark Gray for more info or to schedule a showing.