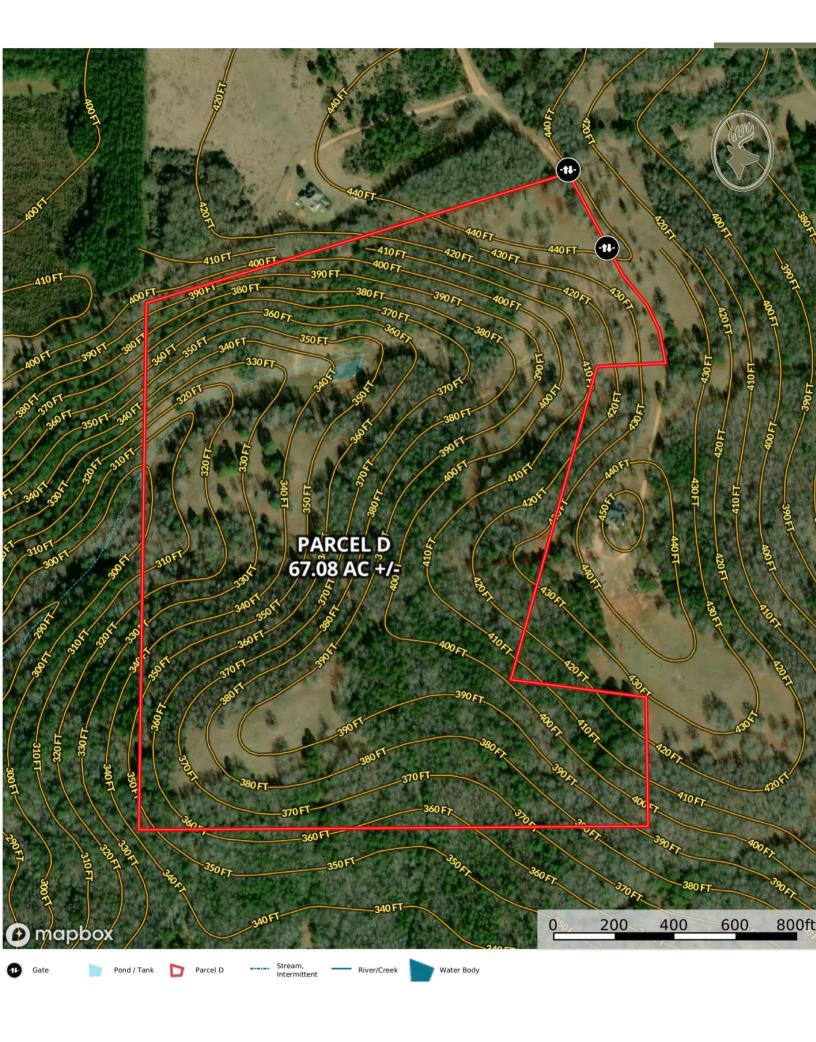

## Hidden Farms Tract

67.08 +/- acres Prattville, AL **Autauga County** 

LOCATION: Near County Road 33 on Hidden Farms Lane. Prattville, AL 36067. Autauga County

**TERRAIN: Rolling** ACRES: 67.08 +/-

LAND USE: Recreational / Home-site / Pasture

**PRICE:** \$300,000

SPECIAL FEATURES: Introducing the Hidden Farms Tract! This property is in Autauga County very near the community of Independence and Autaugaville, AL. This property has a great mixture of open vs timbered property. This property was previously used for grazing cattle so there are multiple open areas (17 ac +/- total) that can be used for cattle, planting wildlife food plots, home-sites, or whatever you please to do. The property is entirely fenced and has cross fencing as well. The timber on the property is mainly mature hardwood timber with a mixture of some pine. The deer and turkey population seems to be excellent with frequent sightings and an abundance of sign. Currently there is a small cattle pond, but it is in a location that suits to building a larger 2 – 3-acre pond perfectly. With rolling topography and scattered open areas there are multiple ideal homesites. Power is on the property and water would likely need to be acquired drilling a well. Access to the property is at the end of Hidden Farms Lane. This property is 15 minutes from Autaugaville, 25 minutes to Prattville, 35 minutes to Selma, 40 minutes to Montgomery, and 1:30 minutes to Birmingham. Contact Hoke Smith or Clark Gray for more info or to schedule a showing.