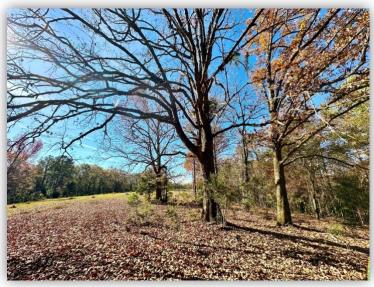

**PRICE:** \$300,000

SPECIAL FEATURES: Introducing the Hidden Farms Tract! This property is in Autauga County very near the community of Independence and Autaugaville, AL. This property has a great mixture of open vs timbered property. This property was previously used for grazing cattle so there are multiple open areas (17 ac +/- total) that can be used for cattle, planting wildlife food plots, home-sites, or whatever you please to do. The property is entirely fenced and has cross fencing as well. The timber on the property is mainly mature hardwood timber with a mixture of some pine. The deer and turkey population seems to be excellent with frequent sightings and an abundance of sign. Currently there is a small cattle pond, but it is in a location that suits to building a larger 2 – 3-acre pond perfectly. With rolling topography and scattered open areas there are multiple ideal homesites. Power is on the property and water would likely need to be acquired drilling a well. Access to the property is at the end of Hidden Farms Lane. This property is 15 minutes from Autaugaville, 25 minutes to Prattville, 35 minutes to Selma, 40 minutes to Montgomery, and 1:30 minutes to Birmingham. Contact Hoke Smith or Clark Gray for more info or to schedule a showing.