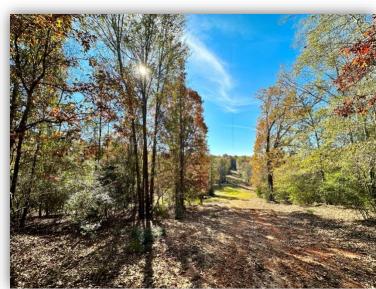

**PRICE:** \$300,000

SPECIAL FEATURES: Introducing the Hidden Farms Tract! This property is in Autauga County very near the community of Independence and Autaugaville, AL. This property has a great mixture of open vs timbered property. This property was previously used for grazing cattle so there are multiple open areas (17 ac +/- total) that can be used for cattle, planting wildlife food plots, home-sites, or whatever you please to do. The property is entirely fenced and has cross fencing as well. The timber on the property is mainly mature hardwood timber with a mixture of some pine. The deer and turkey population seems to be excellent with frequent sightings and an abundance of sign. Currently there is a small cattle pond, but it is in a location that suits to building a larger 2 – 3-acre pond perfectly. With rolling topography and scattered open areas there are multiple ideal homesites. Power is on the property and water would likely need to be acquired drilling a well. Access to the property is at the end of Hidden Farms Lane. This property is 15 minutes from Autaugaville, 25 minutes to Prattville, 35 minutes to Selma, 40 minutes to Montgomery, and 1:30 minutes to Birmingham. Contact Hoke Smith or Clark Gray for more info or to schedule a showing.