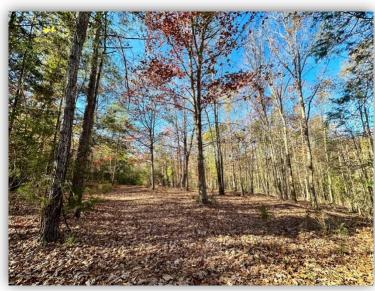

**PRICE:** \$300,000

SPECIAL FEATURES: Introducing the Hidden Farms Tract! This property is in Autauga County very near the community of Independence and Autaugaville, AL. This property has a great mixture of open vs timbered property. This property was previously used for grazing cattle so there are multiple open areas (17 ac +/- total) that can be used for cattle, planting wildlife food plots, home-sites, or whatever you please to do. The property is entirely fenced and has cross fencing as well. The timber on the property is mainly mature hardwood timber with a mixture of some pine. The deer and turkey population seems to be excellent with frequent sightings and an abundance of sign. Currently there is a small cattle pond, but it is in a location that suits to building a larger 2 – 3-acre pond perfectly. With rolling topography and scattered open areas there are multiple ideal homesites. Power is on the property and water would likely need to be acquired drilling a well. Access to the property is at the end of Hidden Farms Lane. This property is 15 minutes from Autaugaville, 25 minutes to Prattville, 35 minutes to Selma, 40 minutes to Montgomery, and 1:30 minutes to Birmingham. Contact Hoke Smith or Clark Gray for more info or to schedule a showing.