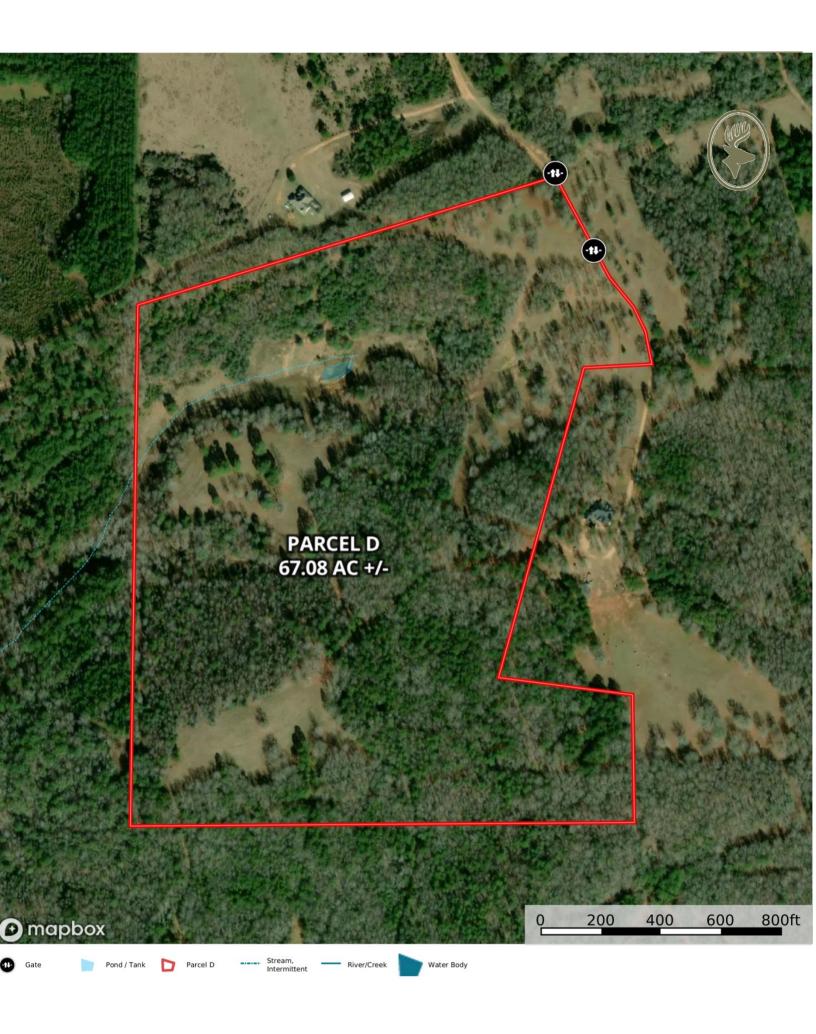

## Hidden Farms Tract

67.08 +/- acres Prattville, AL **Autauga County** 

LOCATION: Near County Road 33 on Hidden Farms Lane. Prattville, AL 36067. Autauga County

**TERRAIN: Rolling** ACRES: 67.08 +/-

LAND USE: Recreational / Home-site / Pasture

**PRICE:** \$300,000

SPECIAL FEATURES: Introducing the Hidden Farms Tract! This property is in Autauga County very near the community of Independence and Autaugaville, AL. This property has a great mixture of open vs timbered property. This property was previously used for grazing cattle so there are multiple open areas (17 ac +/- total) that can be used for cattle, planting wildlife food plots, home-sites, or whatever you please to do. The property is entirely fenced and has cross fencing as well. The timber on the property is mainly mature hardwood timber with a mixture of some pine. The deer and turkey population seems to be excellent with frequent sightings and an abundance of sign. Currently there is a small cattle pond, but it is in a location that suits to building a larger 2 – 3-acre pond perfectly. With rolling topography and scattered open areas there are multiple ideal homesites. Power is on the property and water would likely need to be acquired drilling a well. Access to the property is at the end of Hidden Farms Lane. This property is 15 minutes from Autaugaville, 25 minutes to Prattville, 35 minutes to Selma, 40 minutes to Montgomery, and 1:30 minutes to Birmingham. Contact Hoke Smith or Clark Gray for more info or to schedule a showing.