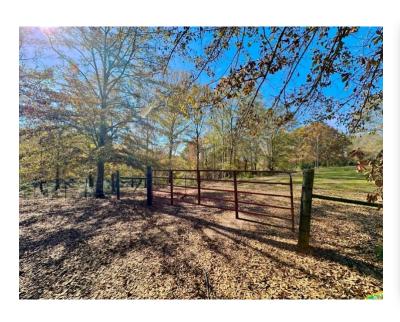

**PRICE:** \$300,000

SPECIAL FEATURES: Introducing the Hidden Farms Tract! This property is in Autauga County very near the community of Independence and Autaugaville, AL. This property has a great mixture of open vs timbered property. This property was previously used for grazing cattle so there are multiple open areas (17 ac +/- total) that can be used for cattle, planting wildlife food plots, home-sites, or whatever you please to do. The property is entirely fenced and has cross fencing as well. The timber on the property is mainly mature hardwood timber with a mixture of some pine. The deer and turkey population seems to be excellent with frequent sightings and an abundance of sign. Currently there is a small cattle pond, but it is in a location that suits to building a larger 2 – 3-acre pond perfectly. With rolling topography and scattered open areas there are multiple ideal homesites. Power is on the property and water would likely need to be acquired drilling a well. Access to the property is at the end of Hidden Farms Lane. This property is 15 minutes from Autaugaville, 25 minutes to Prattville, 35 minutes to Selma, 40 minutes to Montgomery, and 1:30 minutes to Birmingham. Contact Hoke Smith or Clark Gray for more info or to schedule a showing.