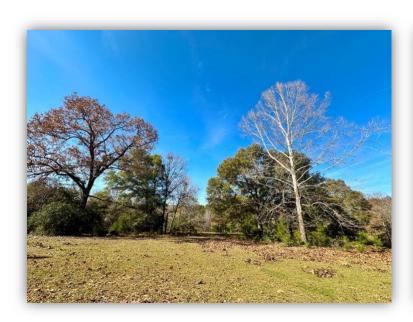

**PRICE:** \$300,000

SPECIAL FEATURES: Introducing the Hidden Farms Tract! This property is in Autauga County very near the community of Independence and Autaugaville, AL. This property has a great mixture of open vs timbered property. This property was previously used for grazing cattle so there are multiple open areas (17 ac +/- total) that can be used for cattle, planting wildlife food plots, home-sites, or whatever you please to do. The property is entirely fenced and has cross fencing as well. The timber on the property is mainly mature hardwood timber with a mixture of some pine. The deer and turkey population seems to be excellent with frequent sightings and an abundance of sign. Currently there is a small cattle pond, but it is in a location that suits to building a larger 2 – 3-acre pond perfectly. With rolling topography and scattered open areas there are multiple ideal homesites. Power is on the property and water would likely need to be acquired drilling a well. Access to the property is at the end of Hidden Farms Lane. This property is 15 minutes from Autaugaville, 25 minutes to Prattville, 35 minutes to Selma, 40 minutes to Montgomery, and 1:30 minutes to Birmingham. Contact Hoke Smith or Clark Gray for more info or to schedule a showing.