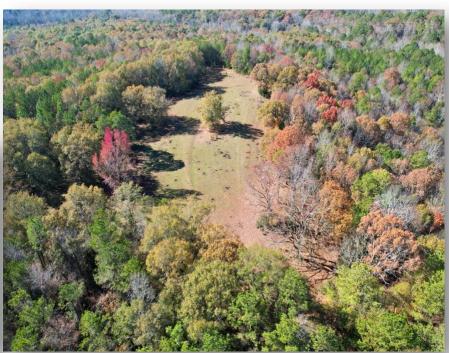

**PRICE:** \$300,000

SPECIAL FEATURES: Introducing the Hidden Farms Tract! This property is in Autauga County very near the community of Independence and Autaugaville, AL. This property has a great mixture of open vs timbered property. This property was previously used for grazing cattle so there are multiple open areas (17 ac +/- total) that can be used for cattle, planting wildlife food plots, home-sites, or whatever you please to do. The property is entirely fenced and has cross fencing as well. The timber on the property is mainly mature hardwood timber with a mixture of some pine. The deer and turkey population seems to be excellent with frequent sightings and an abundance of sign. Currently there is a small cattle pond, but it is in a location that suits to building a larger 2 – 3-acre pond perfectly. With rolling topography and scattered open areas there are multiple ideal homesites. Power is on the property and water would likely need to be acquired drilling a well. Access to the property is at the end of Hidden Farms Lane. This property is 15 minutes from Autaugaville, 25 minutes to Prattville, 35 minutes to Selma, 40 minutes to Montgomery, and 1:30 minutes to Birmingham. Contact Hoke Smith or Clark Gray for more info or to schedule a showing.