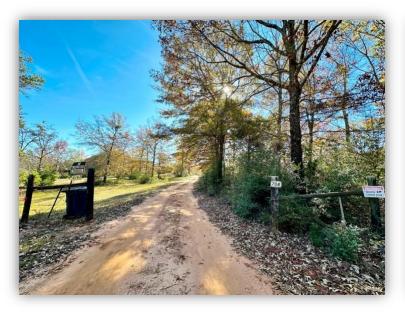

**PRICE:** \$300,000

SPECIAL FEATURES: Introducing the Hidden Farms Tract! This property is in Autauga County very near the community of Independence and Autaugaville, AL. This property has a great mixture of open vs timbered property. This property was previously used for grazing cattle so there are multiple open areas (17 ac +/- total) that can be used for cattle, planting wildlife food plots, home-sites, or whatever you please to do. The property is entirely fenced and has cross fencing as well. The timber on the property is mainly mature hardwood timber with a mixture of some pine. The deer and turkey population seems to be excellent with frequent sightings and an abundance of sign. Currently there is a small cattle pond, but it is in a location that suits to building a larger 2 – 3-acre pond perfectly. With rolling topography and scattered open areas there are multiple ideal homesites. Power is on the property and water would likely need to be acquired drilling a well. Access to the property is at the end of Hidden Farms Lane. This property is 15 minutes from Autaugaville, 25 minutes to Prattville, 35 minutes to Selma, 40 minutes to Montgomery, and 1:30 minutes to Birmingham. Contact Hoke Smith or Clark Gray for more info or to schedule a showing.