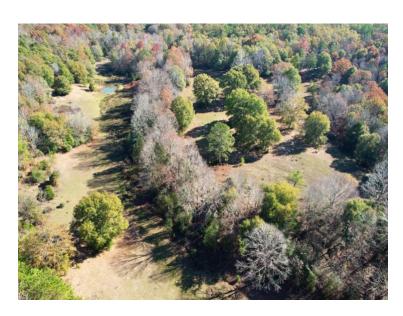

**PRICE:** \$300,000

SPECIAL FEATURES: Introducing the Hidden Farms Tract! This property is in Autauga County very near the community of Independence and Autaugaville, AL. This property has a great mixture of open vs timbered property. This property was previously used for grazing cattle so there are multiple open areas (17 ac +/- total) that can be used for cattle, planting wildlife food plots, home-sites, or whatever you please to do. The property is entirely fenced and has cross fencing as well. The timber on the property is mainly mature hardwood timber with a mixture of some pine. The deer and turkey population seems to be excellent with frequent sightings and an abundance of sign. Currently there is a small cattle pond, but it is in a location that suits to building a larger 2 – 3-acre pond perfectly. With rolling topography and scattered open areas there are multiple ideal homesites. Power is on the property and water would likely need to be acquired drilling a well. Access to the property is at the end of Hidden Farms Lane. This property is 15 minutes from Autaugaville, 25 minutes to Prattville, 35 minutes to Selma, 40 minutes to Montgomery, and 1:30 minutes to Birmingham. Contact Hoke Smith or Clark Gray for more info or to schedule a showing.