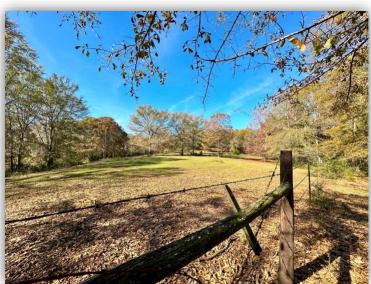

**PRICE:** \$300,000

SPECIAL FEATURES: Introducing the Hidden Farms Tract! This property is in Autauga County very near the community of Independence and Autaugaville, AL. This property has a great mixture of open vs timbered property. This property was previously used for grazing cattle so there are multiple open areas (17 ac +/- total) that can be used for cattle, planting wildlife food plots, home-sites, or whatever you please to do. The property is entirely fenced and has cross fencing as well. The timber on the property is mainly mature hardwood timber with a mixture of some pine. The deer and turkey population seems to be excellent with frequent sightings and an abundance of sign. Currently there is a small cattle pond, but it is in a location that suits to building a larger 2 – 3-acre pond perfectly. With rolling topography and scattered open areas there are multiple ideal homesites. Power is on the property and water would likely need to be acquired drilling a well. Access to the property is at the end of Hidden Farms Lane. This property is 15 minutes from Autaugaville, 25 minutes to Prattville, 35 minutes to Selma, 40 minutes to Montgomery, and 1:30 minutes to Birmingham. Contact Hoke Smith or Clark Gray for more info or to schedule a showing.