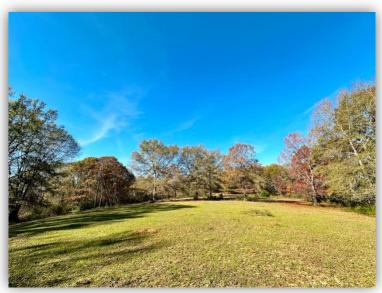

**PRICE:** \$300,000

SPECIAL FEATURES: Introducing the Hidden Farms Tract! This property is in Autauga County very near the community of Independence and Autaugaville, AL. This property has a great mixture of open vs timbered property. This property was previously used for grazing cattle so there are multiple open areas (17 ac +/- total) that can be used for cattle, planting wildlife food plots, home-sites, or whatever you please to do. The property is entirely fenced and has cross fencing as well. The timber on the property is mainly mature hardwood timber with a mixture of some pine. The deer and turkey population seems to be excellent with frequent sightings and an abundance of sign. Currently there is a small cattle pond, but it is in a location that suits to building a larger 2 – 3-acre pond perfectly. With rolling topography and scattered open areas there are multiple ideal homesites. Power is on the property and water would likely need to be acquired drilling a well. Access to the property is at the end of Hidden Farms Lane. This property is 15 minutes from Autaugaville, 25 minutes to Prattville, 35 minutes to Selma, 40 minutes to Montgomery, and 1:30 minutes to Birmingham. Contact Hoke Smith or Clark Gray for more info or to schedule a showing.