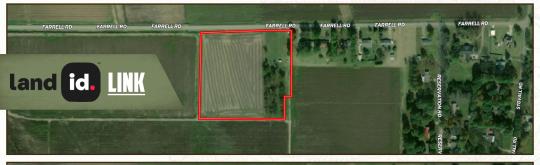

## LOCATION:

- Fronts Farrell Road
- 3± Miles Northwest of Clarksdale

#### 9.86 ± ACRES COAHOMA COUNTY, MISSISSIPPI

13 min

🚔 12 min

Directions from Clarksdale MS: From W Lee Drive travel Northwest on Stovall Road approximately 2.5 miles to the intersection of Farrell Road. Turn left onto Farrell Road and travel approximately .4 miles and the property is on the left side of the road.