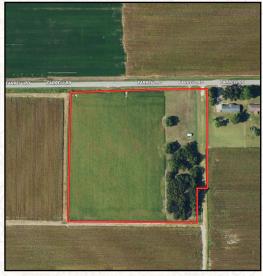

## WELCOME TO THE "NORTH DELTA MINI FARM"

THIS PROPERTY IS LOCATED APPROXIMATELY 3 MILES NORTHWEST OF CLARKSDALE, MS IN THE FERTILE DELTA OF COAHOMA COUNTY, MS. Whether you're looking for the perfect place to build a new home or an investment in Delta farmland this property deserves a look!

For a home site outside the city limits the "North Delta Mini Farm" has it all. Frontage along Farrell Road, existing entrance point, and utilities readily available, this place checks a lot of boxes for the buyer looking for a fantastic development property.

## MORE ABOUT THE "NORTH DELTA MINI FARM"

A 36 tree pecan orchard offers a gorgeous backdrop on the southeast corner of the property. Pecans are a southern tradition and the Stuart variety which are on the property is a tried and true producer. Whether you would like to harvest pecans for income, personal use or to give away to family and friends the option is yours on this property.

Delta Ag Land is a timeless investment and this property comes with 7+/- acres. Comprised of mostly Dundee Silty Clay Loam and with fantastic drainage in place this mini farm has it all. Rental income or the opportunity to have your own small ag operation the choice is yours!