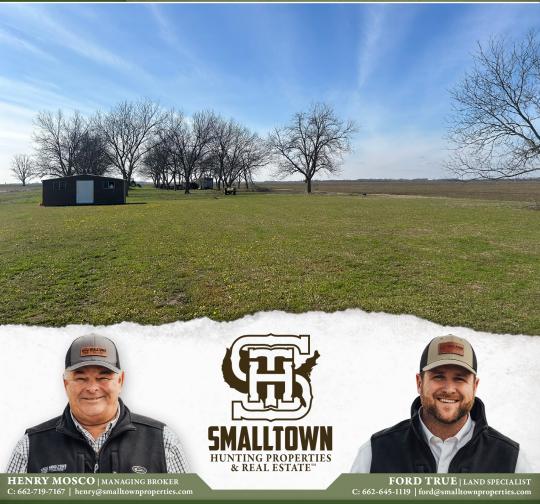

## MORE ABOUT THE "NORTH DELTA MINI FARM"

A 36 tree pecan orchard offers a gorgeous backdrop on the southeast corner of the property. Pecans are a southern tradition and the Stuart variety which are on the property is a tried and true producer. Whether you would like to harvest pecans for income, personal use or to give away to family and friends the option is yours on this property.