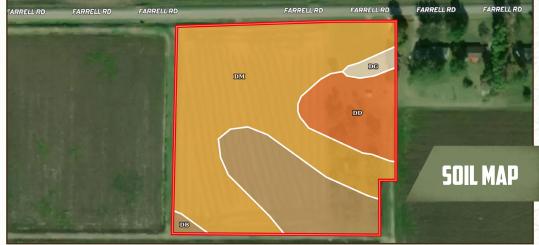

#### D Coahoma 10 (Hite) 9.84 ac

| SOIL CODE | SOIL DESCRIPTION                                                  | ACRES  | %     | CPI | NCCPI | CAP |
|-----------|-------------------------------------------------------------------|--------|-------|-----|-------|-----|
| Dm        | Dundee silty clay loam, 0.5 to 3 percent slopes                   | 6.08   | 61.79 | 0   | 85    | 2w  |
| Db        | Dowling soils (sharkey)                                           | 2.18   | 22.15 | 0   | 52    | 4w  |
| Dd        | Dubbs very fine sandy loam, 0 to 3 percent slopes, rarely flooded | 1.39   | 14.13 | 0   | 90    | 2e  |
| Dg        | Dundee silt loam, 0 to 3 percent slopes, rarely flooded           | 0.19   | 1.93  | 0   | 87    | 2e  |
| TOTALS    | 20X NEW DOTHER VILLEN                                             | 9.84(* | 100%  | -   | 78.43 | 2.4 |