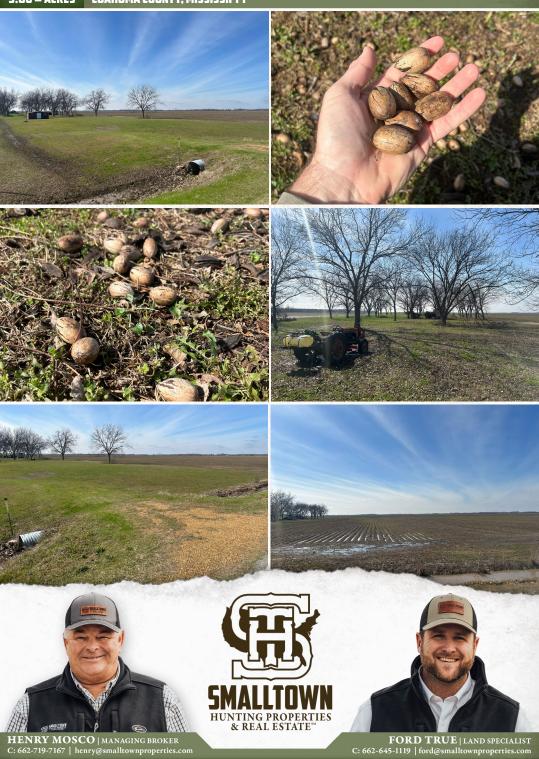

### **PROPERTY INFORMATION:**

- 9.86± Total Acres
- 7± Acres of Tillable Farm Land
- 1.5± Acres of Pecan Orchard

## MORE ABOUT THE "NORTH DELTA MINI FARM"

A 36 tree pecan orchard offers a gorgeous backdrop on the southeast corner of the property. Pecans are a southern tradition and the Stuart variety which are on the property is a tried and true producer. Whether you would like to harvest pecans for income, personal use or to give away to family and friends the option is yours on this property.

Delta Ag Land is a timeless investment and this property comes with 7+/- acres. Comprised of mostly Dundee Silty Clay Loam and with fantastic drainage in place this mini farm has it all. Rental income or the opportunity to have your own small ag operation the choice is yours!