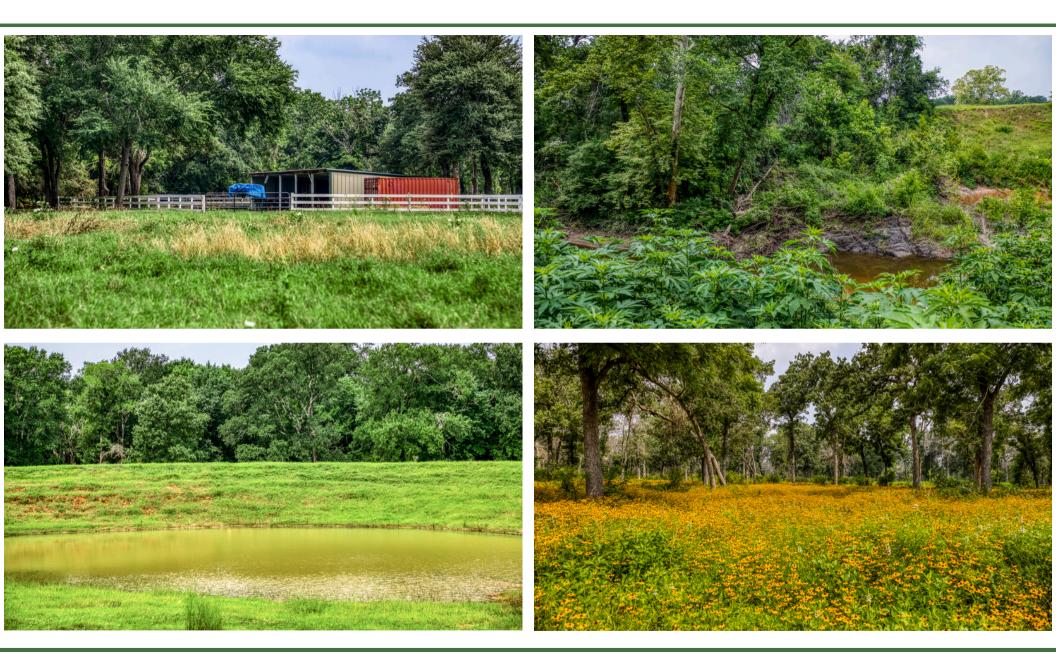

### Description

The perfect retreat nestled in the heart of the Austin County on -/+97 acres of gorgeous countryside. The well designed 4 bed/3.5 bath barnominium offers 2,520 sqft of living space along with plenty of storage. The open concept living/dining/kitchen space make it the perfect place for entertaining guests. A covered deck overlooks the pool, outdoor entertaining area and additional 517 sqft flex space. This can serve as a gym, office, or additional room for guests. The ranch offers sprawling trees, cross fencing, live creek, pond and 940 ft of road frontage off of Sycamore Crossing. This private escape is the perfect place to meet all of your residential and recreational needs. Additional details upon request, call listing agent today to schedule your private tour of this impressive property.

## Property Map

97.88 acres in Austin County with approx 940 feet of road frontage.

Improvements include: barndominium, additional 517 sqft structure, barns and pens.