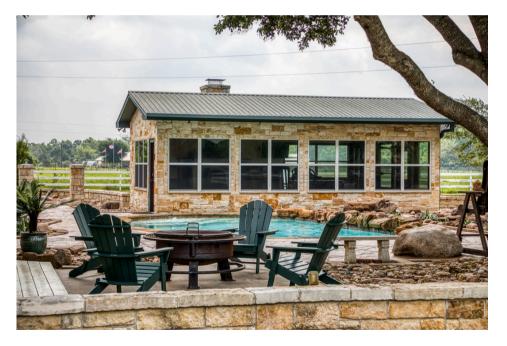

### Description

The perfect retreat nestled in the heart of the Austin County on -/+97 acres of gorgeous countryside. The well designed 4 bed/3.5 bath barnominium offers 2,520 sqft of living space along with plenty of storage. The open concept living/dining/kitchen space make it the perfect place for entertaining guests. A covered deck overlooks the pool, outdoor entertaining area and additional 517 sqft flex space. This can serve as a gym, office, or additional room for guests. The ranch offers sprawling trees, cross fencing, live creek, pond and 940 ft of road frontage off of Sycamore Crossing. This private escape is the perfect place to meet all of your residential and recreational needs. Additional details upon request, call listing agent today to schedule your private tour of this impressive property.