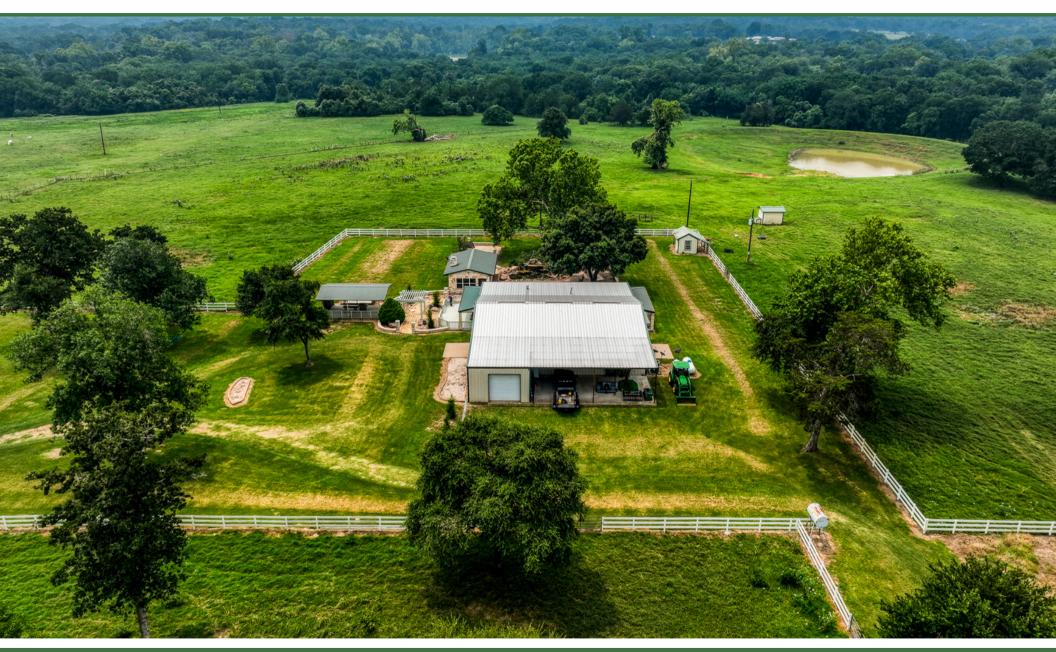

### Description

The perfect retreat nestled in the heart of the Austin County on -/+97 acres of gorgeous countryside. The well designed 4 bed/3.5 bath barnominium offers 2,520 sqft of living space along with plenty of storage. The open concept living/dining/kitchen space make it the perfect place for entertaining guests. A covered deck overlooks the pool, outdoor entertaining area and additional 517 sqft flex space. This can serve as a gym, office, or additional room for guests. The ranch offers sprawling trees, cross fencing, live creek, pond and 940 ft of road frontage off of Sycamore Crossing. This private escape is the perfect place to meet all of your residential and recreational needs. Additional details upon request, call listing agent today to schedule your private tour of this impressive property.

## Property Map

97.88 acres in Austin County with approx 940 feet of road frontage.

Improvements include: barndominium, additional 517 sqft structure, barns and pens.