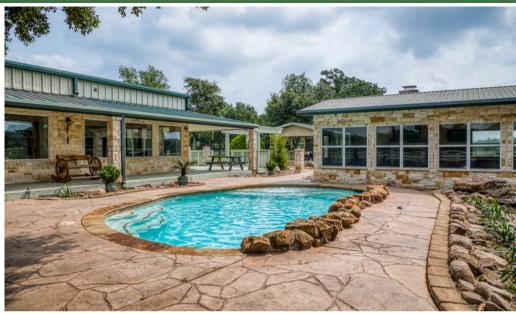

### Description

The perfect retreat nestled in the heart of the Austin County on -/+97 acres of gorgeous countryside. The well designed 4 bed/3.5 bath barnominium offers 2,520 sqft of living space along with plenty of storage. The open concept living/dining/kitchen space make it the perfect place for entertaining guests. A covered deck overlooks the pool, outdoor entertaining area and additional 517 sqft flex space. This can serve as a gym, office, or additional room for guests. The ranch offers sprawling trees, cross fencing, live creek, pond and 940 ft of road frontage off of Sycamore Crossing. This private escape is the perfect place to meet all of your residential and recreational needs. Additional details upon request, call listing agent today to schedule your private tour of this impressive property.