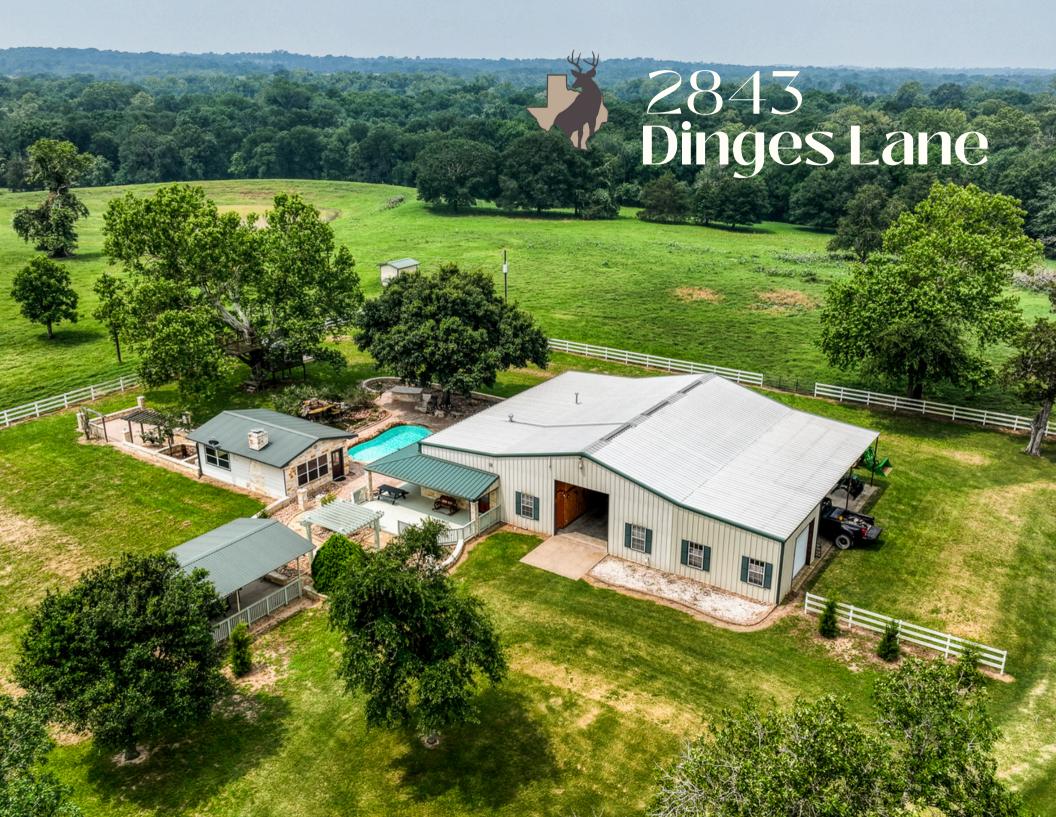

### Description

The perfect retreat nestled in the heart of the Austin County on -/+97 acres of gorgeous countryside. The well designed 4 bed/3.5 bath barnominium offers 2,520 sqft of living space along with plenty of storage. The open concept living/dining/kitchen space make it the perfect place for entertaining guests. A covered deck overlooks the pool, outdoor entertaining area and additional 517 sqft flex space. This can serve as a gym, office, or additional room for guests. The ranch offers sprawling trees, cross fencing, live creek, pond and 940 ft of road frontage off of Sycamore Crossing. This private escape is the perfect place to meet all of your residential and recreational needs. Additional details upon request, call listing agent today to schedule your private tour of this impressive property.

## Property Map

97.88 acres in Austin County with approx 940 feet of road frontage.

Improvements include: barndominium, additional 517 sqft structure, barns and pens.