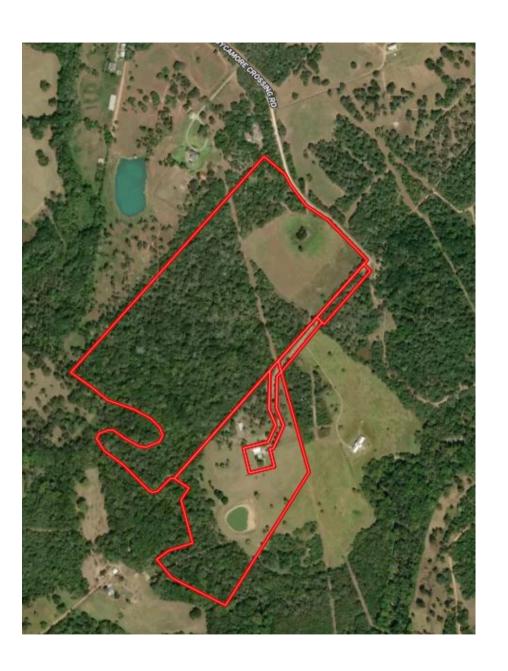

## Property Map

97.88 acres in Austin County with approx 940 feet of road frontage.

Improvements include: barndominium, additional 517 sqft structure, barns and pens.