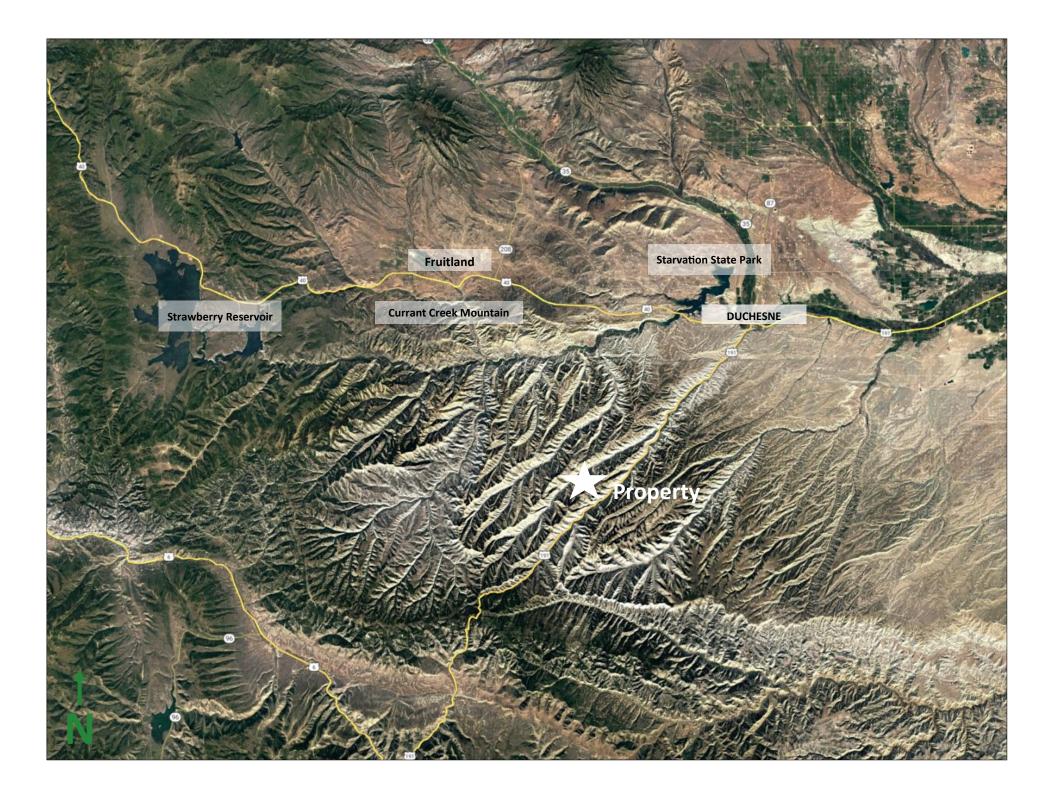

- Main road has year-round access—maintained/plowed by oil company
- 2022 Taxes: \$881.77
- Elevation ranges from 6,712 ft—8,527 ft
- No water rights
- Sale excludes oil, gas and mineral rights
- SELLER HAS REQUESTED THAT WE BE PRESENT FOR ALL SHOWINGS
- 15 miles from Duchesne, Utah
- 48 miles from Provo, Utah
- 73 miles from Salt Lake City, Utah