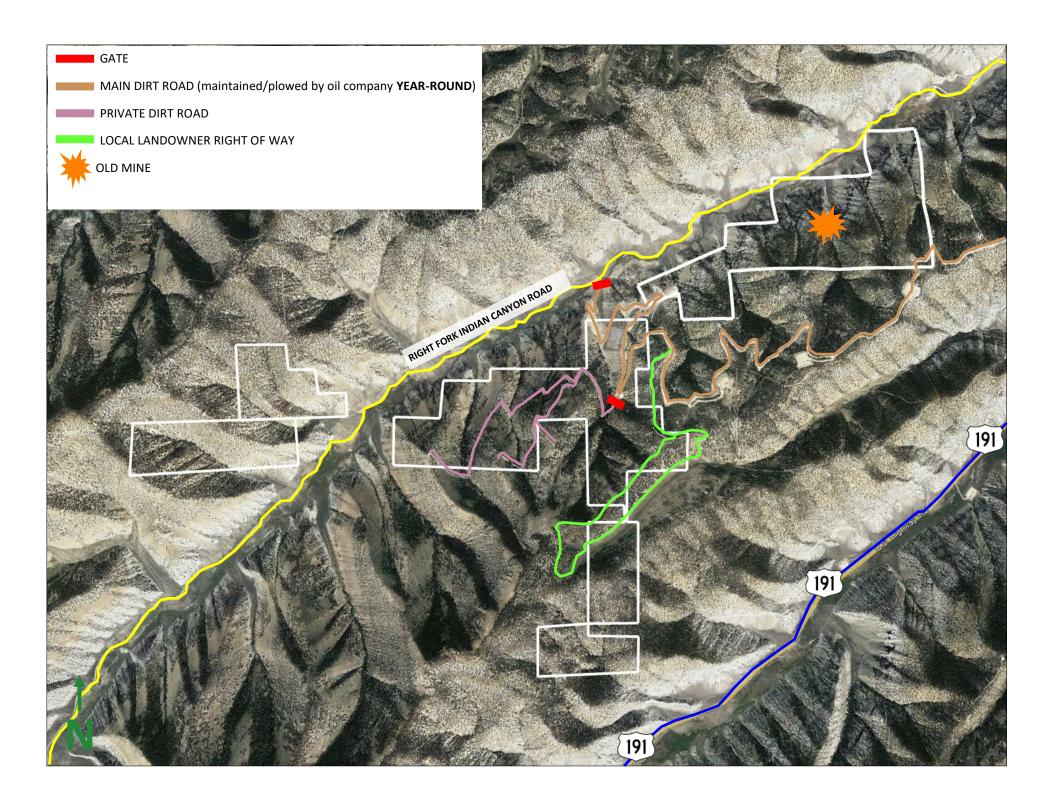

- Main road has year-round access—maintained/plowed by oil company
- 2022 Taxes: \$881.77
- Elevation ranges from 6,712 ft—8,527 ft
- No water rights
- Sale excludes oil, gas and mineral rights
- SELLER HAS REQUESTED THAT WE BE PRESENT FOR ALL SHOWINGS
- 15 miles from Duchesne, Utah
- 48 miles from Provo, Utah
- 73 miles from Salt Lake City, Utah