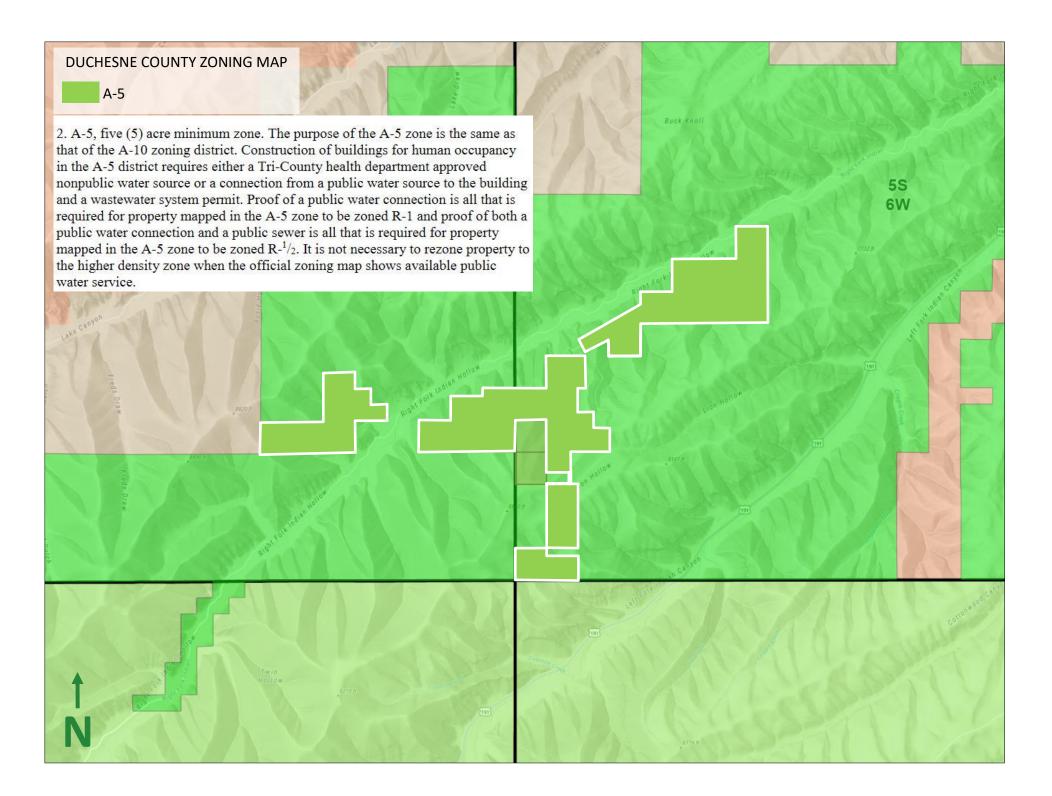

712 ft—8,527 ft
- No water rights
- Sale excludes oil, gas and mineral rights
- SELLER HAS REQUESTED THAT WE BE PRESENT FOR ALL SHOWINGS
- 15 miles from Duchesne, Utah
- 48 miles from Provo, Utah
- 73 miles from Salt Lake City, Utah



Highland Commercial, Inc. 2733 East Parley's Way, Suite 208 Salt Lake City, UT 84109 801-487-6100

www.highlandranches.com









RECREATION AND HUNTING
The Indian Canyon Ranch presents stunning mountain vistas and endless, year-round recreation.

The ranch sits within the Indian Canyon CWMU (Controlled Wildlife Management Unit). Hunting opportunities include elk, deer, mountain lion, and black bear.

In addition to the private land, the Southern -most parcels directly abut to the Ashley National Forest.

The outfitter pays the landowner \$8,666/ year.