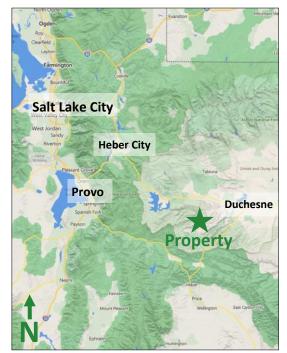

- Main road has year-round access—maintained/plowed by oil company
- 2022 Taxes: \$881.77
- Elevation ranges from 6,712 ft—8,527 ft
- No water rights
- Sale excludes oil, gas and mineral rights
- SELLER HAS REQUESTED THAT WE BE PRESENT FOR ALL SHOWINGS
- 15 miles from Duchesne, Utah
- 48 miles from Provo, Utah
- 73 miles from Salt Lake City, Utah