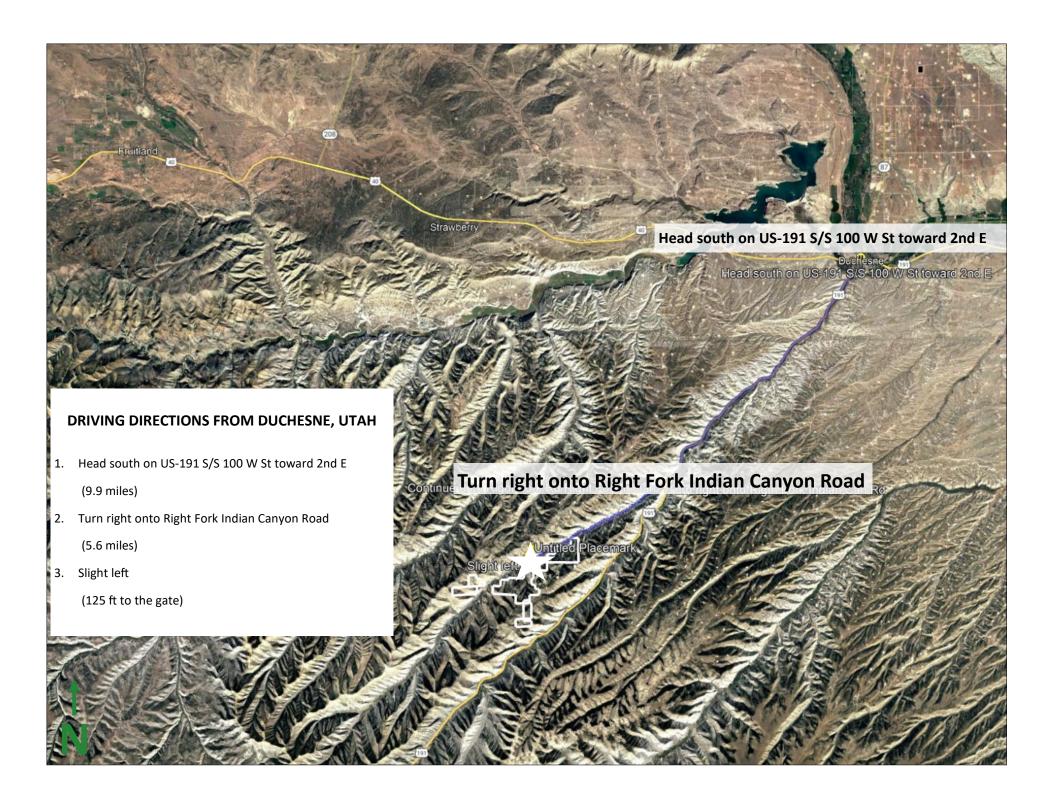

- Main road has year-round access—maintained/plowed by oil company
- 2022 Taxes: \$881.77
- Elevation ranges from 6,712 ft—8,527 ft
- No water rights
- Sale excludes oil, gas and mineral rights
- SELLER HAS REQUESTED THAT WE BE PRESENT FOR ALL SHOWINGS
- 15 miles from Duchesne, Utah
- 48 miles from Provo, Utah
- 73 miles from Salt Lake City, Utah