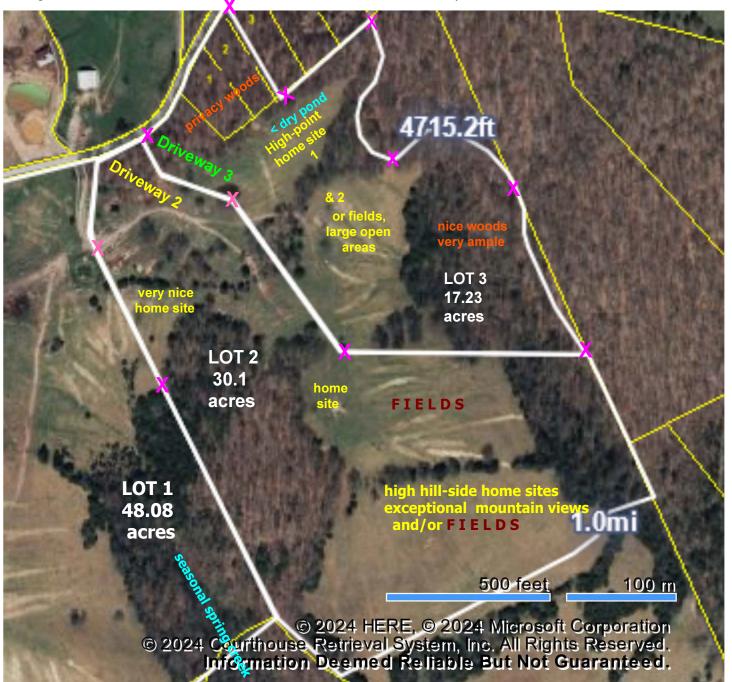

## **AERIAL MAP DESCRIPTIONS**

Maps for Parcel Address: LOTS 1 & 2 Trent's Chapel Rd--Approximate Division Lines and general feature locations. Lines are not reliable as accurate. Driveway length is shorter. than shown. "X" marks some of the survey marker locations, but only approximately where pink tape and/or red stakes with yellow tops have been placed. Fence lines shown on the survey maps are too small to show on this aerial.

Map for Parcel Address: LOTS 2 & 3 Trent's Chapel Rd, Sneedville, TN 37869

© 2024 Courthouse Retrieval System, Inc. All Rights Reserved. Information Deemed Reliable But Not Guaranteed.