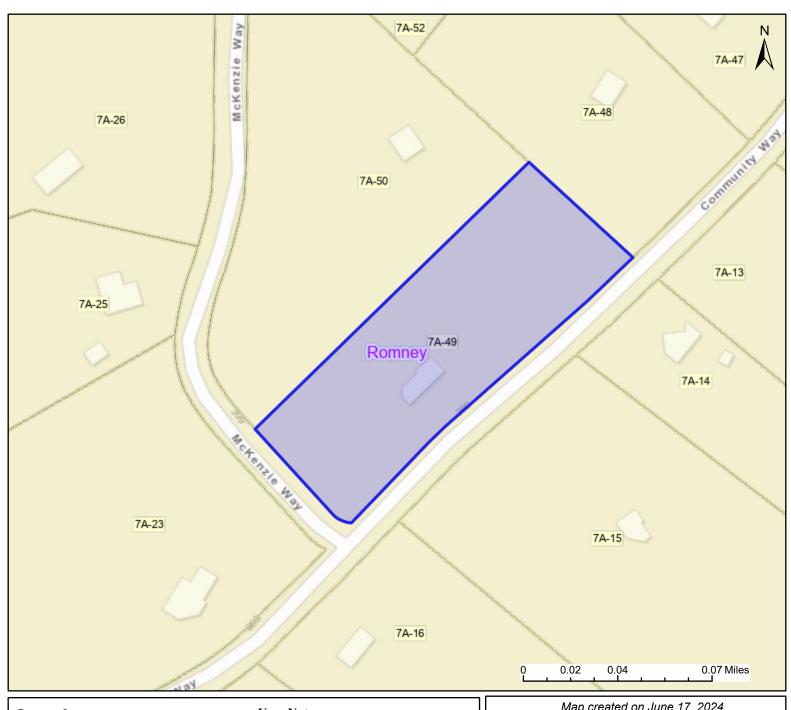

## PARCEL ID: 14-07-007A-0049-0000

| Legend                                                          | User Notes:                                                  | Map created on June 17, 2024                            |
|-----------------------------------------------------------------|--------------------------------------------------------------|---------------------------------------------------------|
| District  Districts                                             |                                                              | Owner(s):<br>CALDWELL MARCUS D & BROOK D                |
| Parcel WVParcels                                                |                                                              | Address:<br>758 COMMUNITY WAY                           |
|                                                                 |                                                              | Class Type: Residential                                 |
|                                                                 |                                                              | Legal Description: COMMUNITY KNOLLS SD; LOT 49 3.299 AC |
| WV Property Viewer (https://www<br>and WV GIS Technical Center. | o.MapWV.gov/property) is supported by WV State Tax Departmen | nt                                                      |