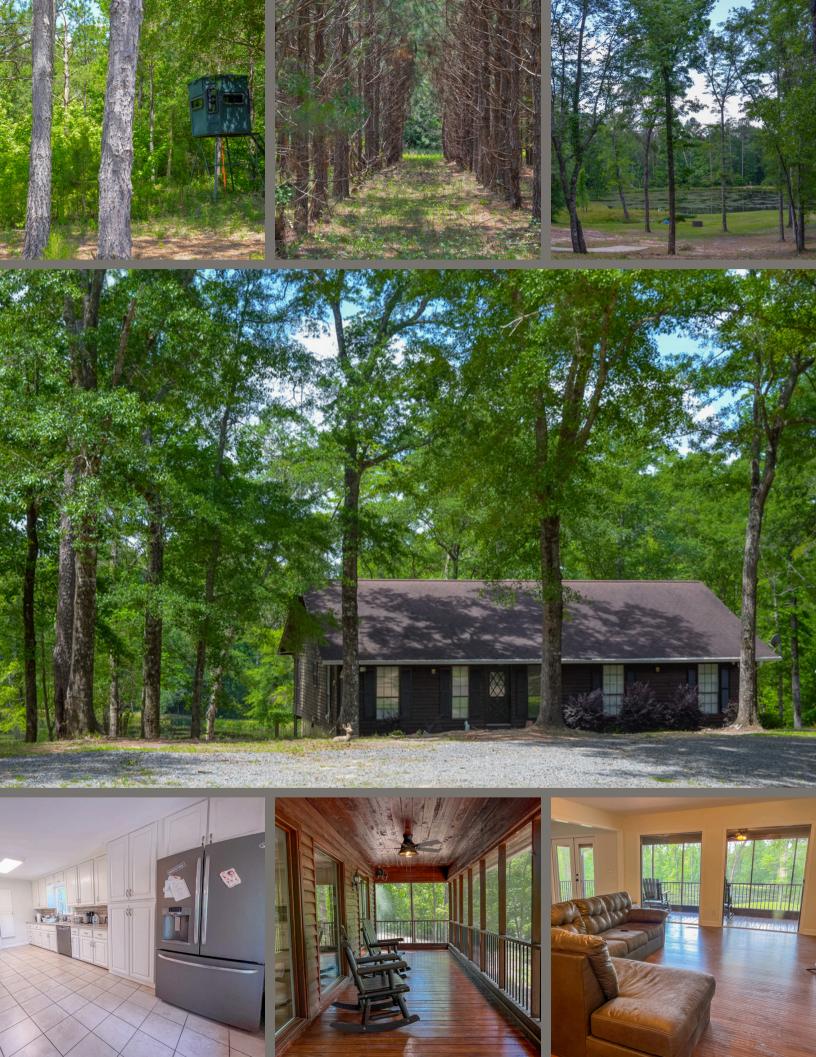

## \$625,000 60+/- ACRES ♥ sumter county, ga

Welcome to Galey Creek Farm! 60+/acres of prime hunting and recreational land with a spacious 3,200+\- sq ft heated and cooled 4-bedroom, 3-bath cabin. This property is a hunter's paradise with established food plots featuring high-end box stands and deer feeders, a dove field, a recently stocked pond, and an excellent track record of producing trophy whitetails. Several 150" deer have been harvested on this property. The cabin is nestled away nearly 7/10 miles from the road, providing privacy and seclusion. The home features an updated kitchen, new interior and exterior paint, updated bathrooms, a large great room downstairs, and a huge screened-in back porch perfect for relaxing after a long day spent in the woods. Don't miss out on this rare opportunity to own your piece of paradise in Southwest Georgia!