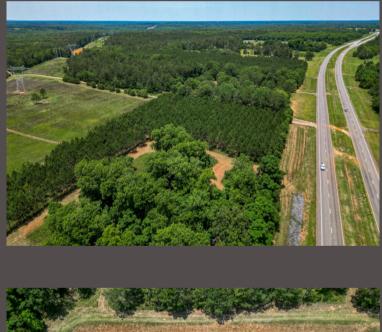

## \$625,000 60+/- ACRES ♥ sumter county, ga

Welcome to Galey Creek Farm! 60+/acres of prime hunting and recreational land with a spacious 3,200+\- sq ft heated and cooled 4-bedroom, 3-bath cabin. This property is a hunter's paradise with established food plots featuring high-end box stands and deer feeders, a dove field, a recently stocked pond, and an excellent track record of producing trophy whitetails. Several 150" deer have been harvested on this property. The cabin is nestled away nearly 7/10 miles from the road, providing privacy and seclusion. The home features an updated kitchen, new interior and exterior paint, updated bathrooms, a large great room downstairs, and a huge screened-in back porch perfect for relaxing after a long day spent in the woods. Don't miss out on this rare opportunity to own your piece of paradise in Southwest Georgia!