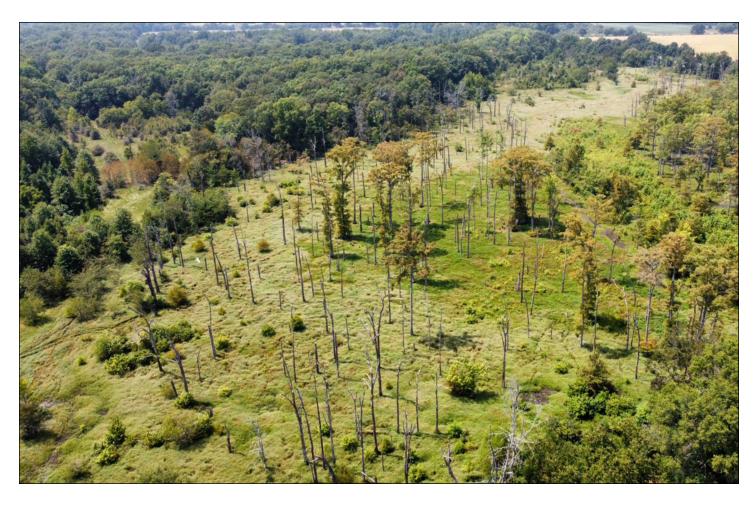

The land consists of 25.0 +/- acres in Lone Cypress Brake, 10.0 +/- acres in moist-soil waterfowl habitat, and the balance in a mix of bottomland and upland hardwood timber with mature red and white oaks, hickory, and persimmon.

Lone Cypress Brake is a 5-mile-long tupelo and cypress permanent wetland with year-round water. Adjacent to the Lone Cypress Brake are multiple wetland areas of smartweed providing a diversity of waterfowl hunting opportunities.