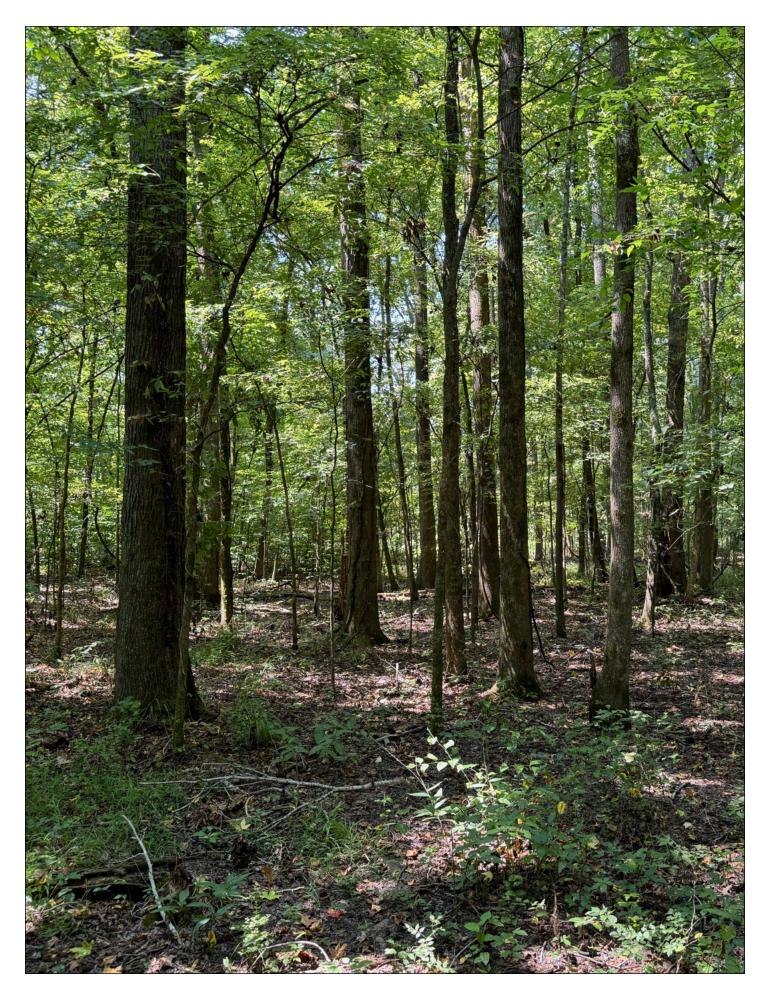

The land consists of 25.0 +/- acres in Lone Cypress Brake, 10.0 +/- acres in moist-soil waterfowl habitat, and the balance in a mix of bottomland and upland hardwood timber with mature red and white oaks, hickory, and persimmon.