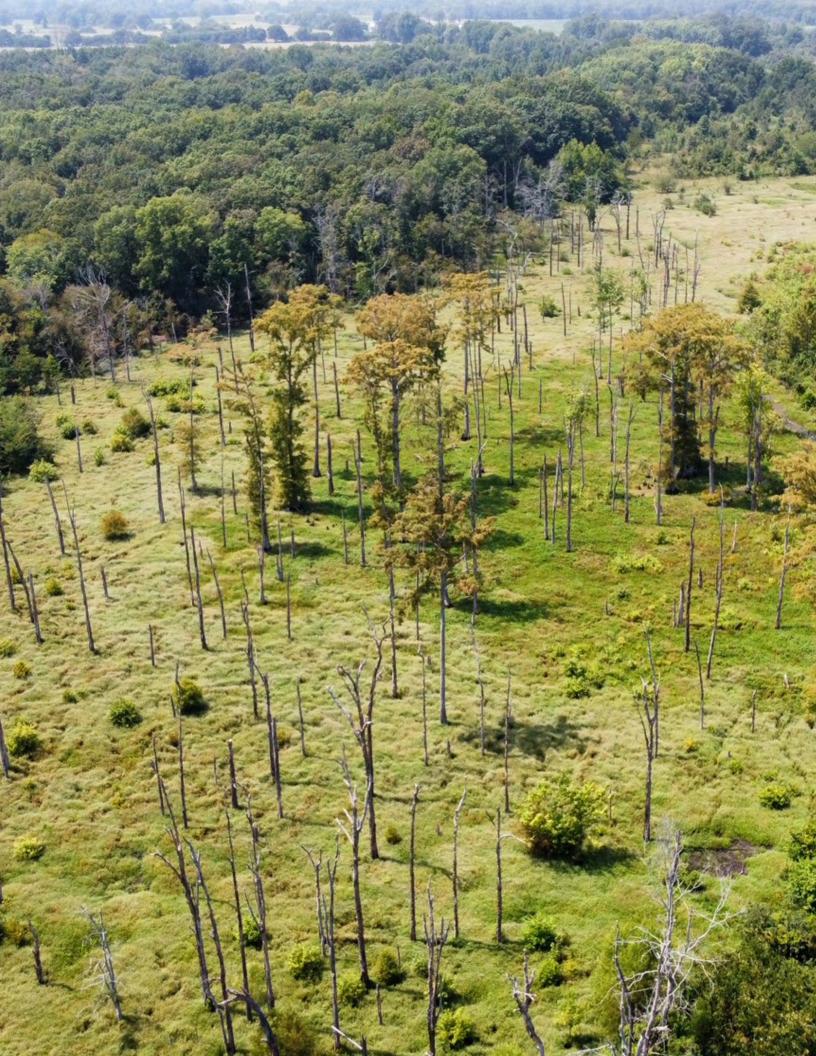

The land consists of 25.0 +/- acres in Lone Cypress Brake, 10.0 +/- acres in moist-soil waterfowl habitat, and the balance in a mix of bottomland and upland hardwood timber with mature red and white oaks, hickory, and persimmon.

Lone Cypress Brake is a 5-mile-long tupelo and cypress permanent wetland with year-round water. Adjacent to the Lone Cypress Brake are multiple wetland areas of smartweed providing a diversity of waterfowl hunting opportunities.