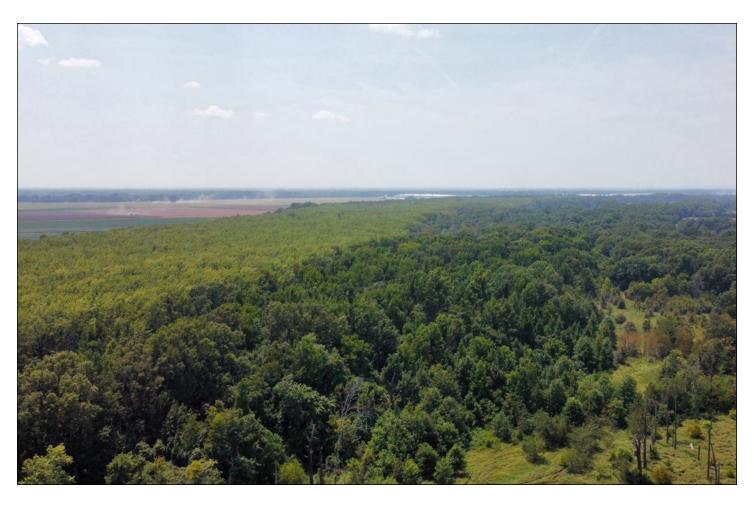

The land consists of 25.0 +/- acres in Lone Cypress Brake, 10.0 +/- acres in moist-soil waterfowl habitat, and the balance in a mix of bottomland and upland hardwood timber with mature red and white oaks, hickory, and persimmon.

Lone Cypress Brake is a 5-mile-long tupelo and cypress permanent wetland with year-round water. Adjacent to the Lone Cypress Brake are multiple wetland areas of smartweed providing a diversity of waterfowl hunting opportunities.