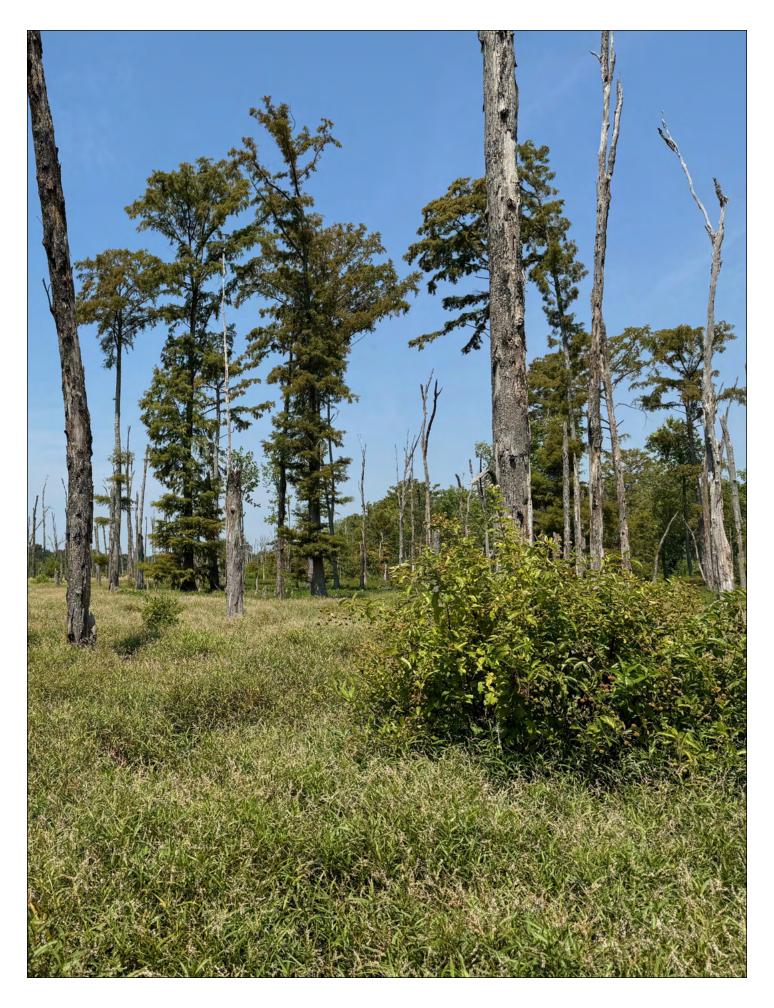

Lone Cypress Brake is a 5-mile-long tupelo and cypress permanent wetland with year-round water. Adjacent to the Lone Cypress Brake are multiple wetland areas of smartweed providing a diversity of waterfowl hunting opportunities.