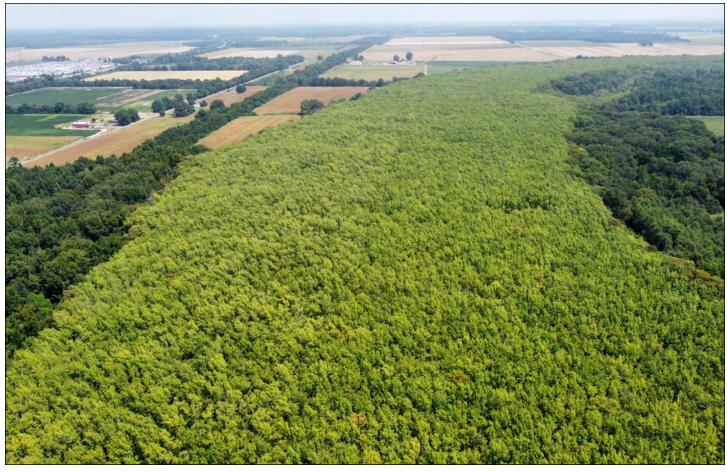

The land consists of 25.0 +/- acres in Lone Cypress Brake, 10.0 +/- acres in moist-soil waterfowl habitat, and the balance in a mix of bottomland and upland hardwood timber with mature red and white oaks, hickory, and persimmon.