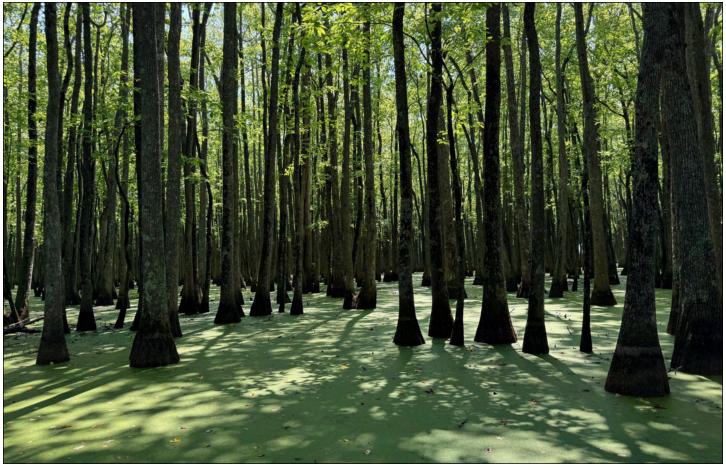

Lone Cypress Brake is a 5-mile-long tupelo and cypress permanent wetland with year-round water. Adjacent to the Lone Cypress Brake are multiple wetland areas of smartweed providing a diversity of waterfowl hunting opportunities.