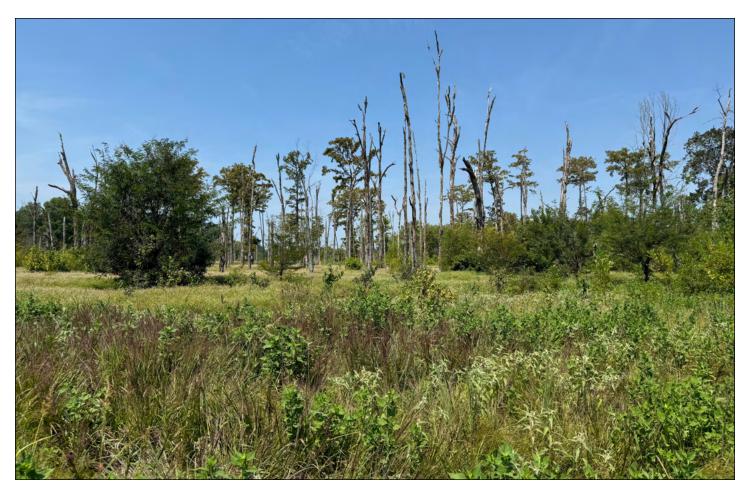

The land consists of 25.0 +/- acres in Lone Cypress Brake, 10.0 +/- acres in moist-soil waterfowl habitat, and the balance in a mix of bottomland and upland hardwood timber with mature red and white oaks, hickory, and persimmon.

Lone Cypress Brake is a 5-mile-long tupelo and cypress permanent wetland with year-round water. Adjacent to the Lone Cypress Brake are multiple wetland areas of smartweed providing a diversity of waterfowl hunting opportunities.