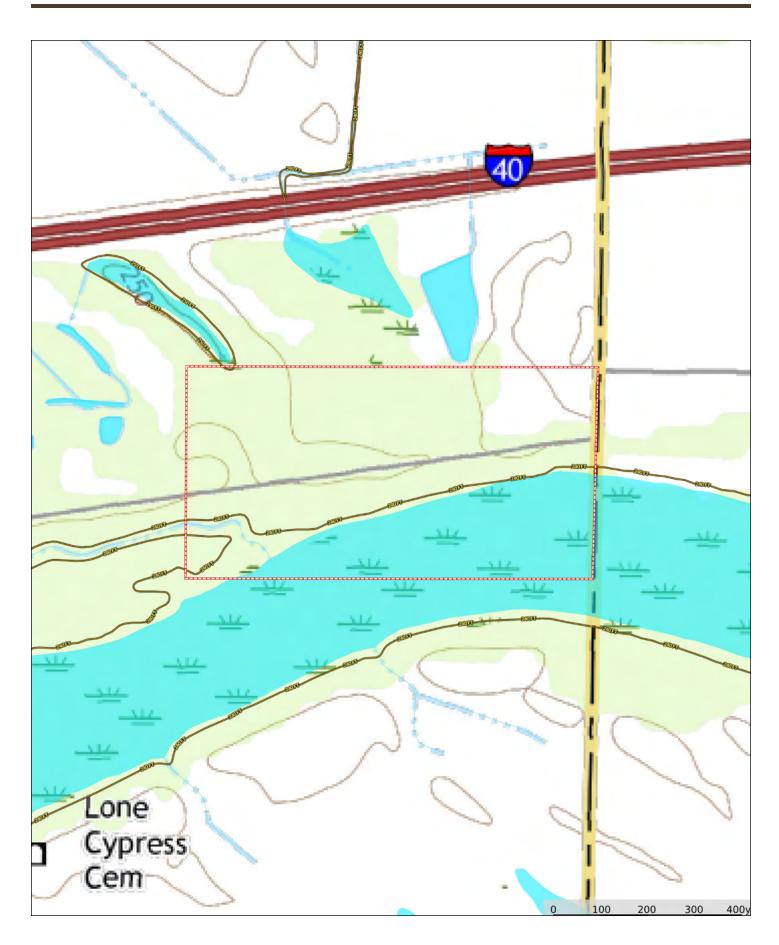

# **TOPOGRAPHIC MAP**

Lone Cypress Brake is a 5-mile-long tupelo and cypress permanent wetland with year-round water. Adjacent to the Lone Cypress Brake are multiple wetland areas of smartweed providing a diversity of waterfowl hunting opportunities.

The land is accessed via McCoy Lane, which is a paved county road to the gated entrance. The northeast corner of the property is outside the flood plain and would be an excellent location to build a camp or shop. Three-phase electricity is available on the northeast corner of the property. The landscape is ready to enjoy as is, however there is room for further development, which would increase the property value.