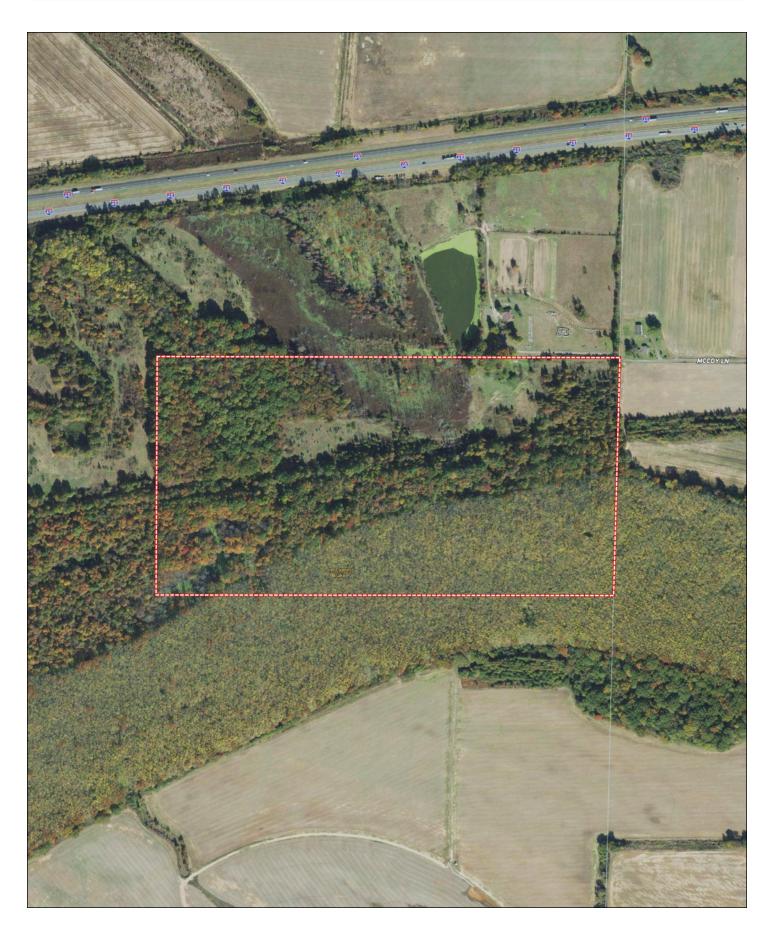

# **AERIAL MAP**

### Gallaway 80 80.0 +/- Acre Tract

Pulaski County, Arkansas

Offering Price: \$425,000.00

Offered for sale is 80.0 +/- acres of recreational hunting land in Pulaski County, Arkansas. The property offers duck and deer hunting just 15 minutes east of Little Rock on the Pulaski and Lonoke County line.

The land consists of 25.0 +/- acres in Lone Cypress Brake, 10.0 +/- acres in moist-soil waterfowl habitat, and the balance in a mix of bottomland and upland hardwood timber with mature red and white oaks, hickory, and persimmon.

The land is accessed via McCoy Lane, which is a paved county road to the gated entrance. The northeast corner of the property is outside the flood plain and would be an excellent location to build a camp or shop. Three-phase electricity is available on the northeast corner of the property. The landscape is ready to enjoy as is, however there is room for further development, which would increase the property value.