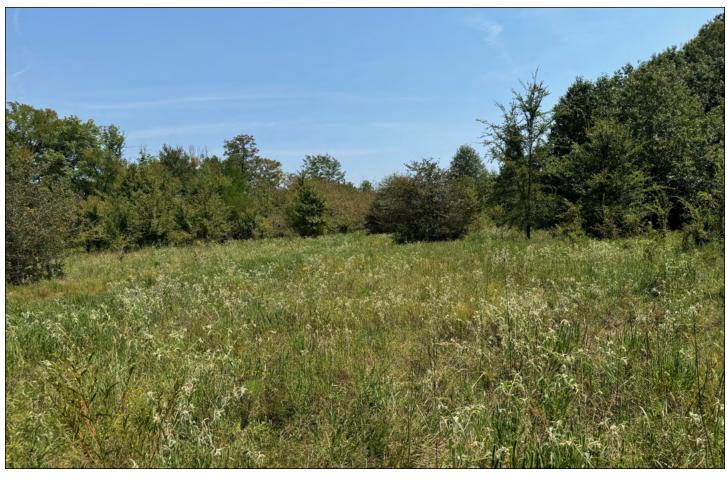

The land consists of 25.0 +/- acres in Lone Cypress Brake, 10.0 +/- acres in moist-soil waterfowl habitat, and the balance in a mix of bottomland and upland hardwood timber with mature red and white oaks, hickory, and persimmon.

Lone Cypress Brake is a 5-mile-long tupelo and cypress permanent wetland with year-round water. Adjacent to the Lone Cypress Brake are multiple wetland areas of smartweed providing a diversity of waterfowl hunting opportunities.