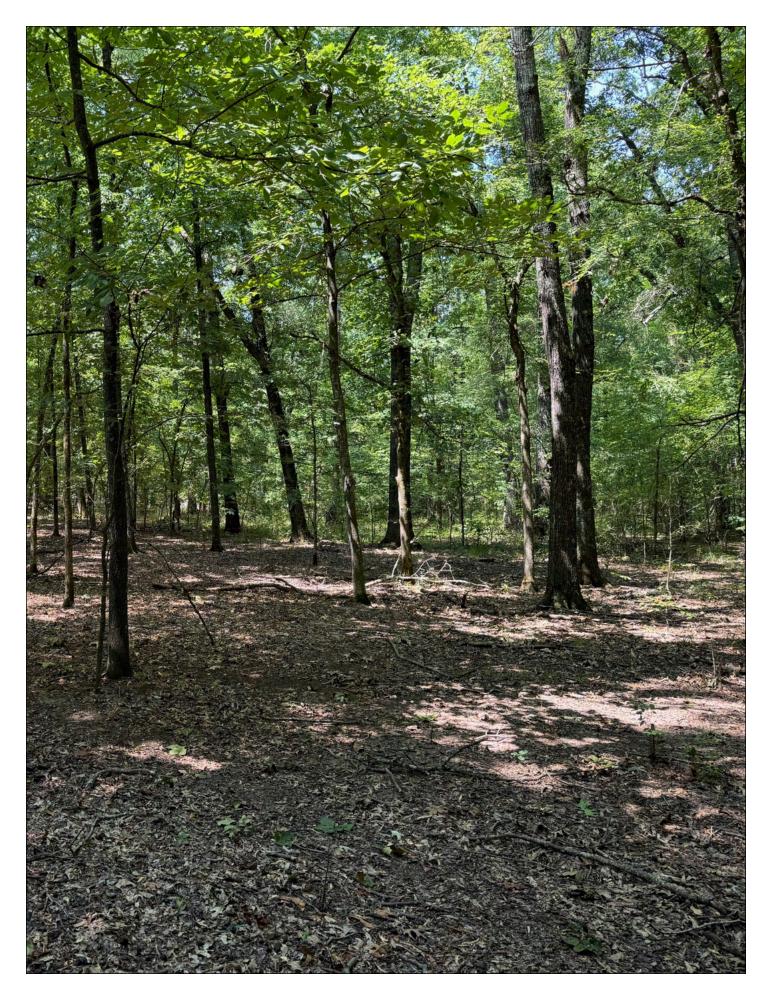

The land consists of 25.0 +/- acres in Lone Cypress Brake, 10.0 +/- acres in moist-soil waterfowl habitat, and the balance in a mix of bottomland and upland hardwood timber with mature red and white oaks, hickory, and persimmon.