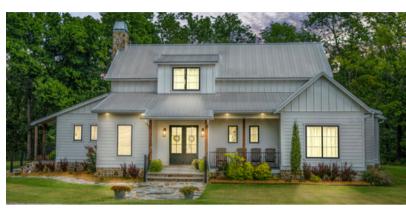

#### OFFERED AT \$4,500,000

- Event Venue (seats approximately 200-250)
- Amphitheater (seats approximately 1,000+)
- Guest House (4 bedrooms, 3.5 bathrooms)
- Shop & Storage Building

- Gazebo & Pavilion
- Special Usage Permit
- Parking Capacity = 840 Spaces

Act traw

• 21 Acres

**JEFF HENSON** 

702.250.3092 JHENSON@MCGRAWOK.COM

Event center can comfortably hold/seat around 250. It's close to 5,000 square feet and has wedding prep rooms in the facility along with a commercial kitchen. Guest house is approximately 3,100 square feet with 4 bedrooms and 3.5 bathrooms plus flex space upstairs and flex space downstairs. There is a 4 bay shop and office as well near the guest house. Amphitheater can hold approximately 1,500 people, but it's obviously determined by the seating strategy and arrangement. There are roughly 90 parking spots on the lower asphalt lot with parking for 750 + cars on the upper grass and asphalt lot. There is security lighting for both lots. Property is gated and has a Special Usage Permit with Tulsa County that gives plenty of flexibility. The sale includes all of the mentioned facilities, structures, and amphitheater along with 21 acres. There are 3 potential revenue streams with: amphitheater, event center, and guest house. Additional land available.