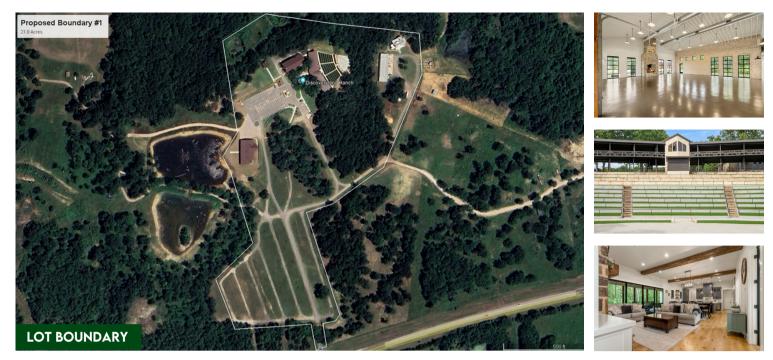

#### OFFERED AT \$4,500,000

- Event Venue (seats approximately 200-250)
- Amphitheater (seats approximately 1,000+)
- Guest House (4 bedrooms, 3.5 bathrooms)
- Shop & Storage Building

- Gazebo & Pavilion
- Special Usage Permit
- Parking Capacity = 840 Spaces

Act traw

• 21 Acres

**JEFF HENSON** 

702.250.3092 JHENSON@MCGRAWOK.COM

Event center can comfortably hold/seat around 250. It's close to 5,000 square feet and has wedding prep rooms in the facility along with a commercial kitchen. Guest house is approximately 3,100 square feet with 4 bedrooms and 3.5 bathrooms plus flex space upstairs and flex space downstairs. There is a 4 bay shop and office as well near the guest house. Amphitheater can hold approximately 1,500 people, but it's obviously determined by the seating strategy and arrangement. There are roughly 90 parking spots on the lower asphalt lot with parking for 750 + cars on the upper grass and asphalt lot. There is security lighting for both lots. Property is gated and has a Special Usage Permit with Tulsa County that gives plenty of flexibility. The sale includes all of the mentioned facilities, structures, and amphitheater along with 21 acres. There are 3 potential revenue streams with: amphitheater, event center, and guest house. Additional land available.