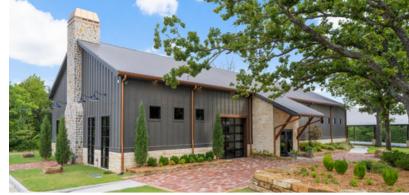

Act traw

• 21 Acres

**JEFF HENSON** 

702.250.3092 JHENSON@MCGRAWOK.COM

Event center can comfortably hold/seat around 250. It's close to 5,000 square feet and has wedding prep rooms in the facility along with a commercial kitchen. Guest house is approximately 3,100 square feet with 4 bedrooms and 3.5 bathrooms plus flex space upstairs and flex space downstairs. There is a 4 bay shop and office as well near the guest house. Amphitheater can hold approximately 1,500 people, but it's obviously determined by the seating strategy and arrangement. There are roughly 90 parking spots on the lower asphalt lot with parking for 750 + cars on the upper grass and asphalt lot. There is security lighting for both lots. Property is gated and has a Special Usage Permit with Tulsa County that gives plenty of flexibility. The sale includes all of the mentioned facilities, structures, and amphitheater along with 21 acres. There are 3 potential revenue streams with: amphitheater, event center, and guest house. Additional land available.