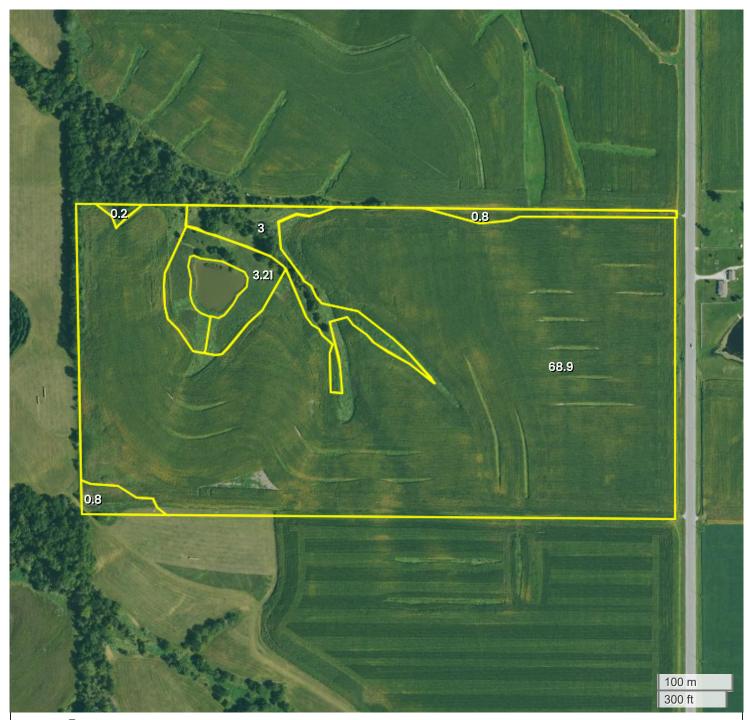

## LONGBALL DEVELOPMENT, LLC (78.00 AC TOTAL, 69.70 AC TILLABLE)

## **AERIAL MAP**

Center: 40.791860, -93.504198

09-69N-23W Clay Township Wayne County, IA

FarmWorth, LLC makes no representations or warranties, express or implied, as to the accuracy of any information, data, numerical values, boundaries, or any other information generated through the use of FarmWorth.com. User is solely responsible for independently investigating and determining all information provided through FarmWorth.com prior to use and waives any and all claims against FarmWorth, LLC for any inaccuracies or inconsistencies in the information and/or data.