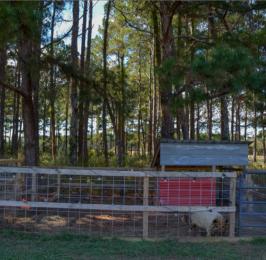

## WHISKEY RIVER Farm

\$475,000 52 +/- ACRES

SUMTER COUNTY, GA

Welcome to **Whiskey River Farm**, a 52-acre farm in Leslie, GA with all the amenities one could request. Whiskey River features a 2,400 sq. ft. (4 bedroom & 2.5 bathroom) home, an 8-stall horse barn, a greenhouse, several livestock pens, a beautiful hayfield (currently being leased), and a recently updated mobile home that is being rented for \$725 per month. Believe it or not, these are just a few of the added benefits to this farm. Come see it for yourself while it's still available!

## Whiskey River Farm Features:

- Detached Carport with Metal Shop
- RV Pad
- Whole Home Generator Backup System (Briggs & Stratton)
- Eight Stall Horse Barn
- Greenhouse
- Mature Pine Timber
- Large Hayfield
- 3 Wells
- 2 bed 1 bath Mobile Home (currently rented for \$725/month)