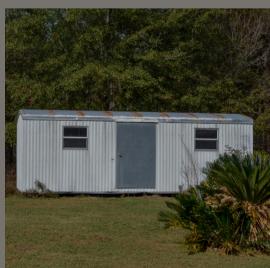

## Whiskey River Farm Features:

- Detached Carport with Metal Shop
- RV Pad
- Whole Home Generator Backup System (Briggs & Stratton)
- Eight Stall Horse Barn
- Greenhouse
- Mature Pine Timber
- Large Hayfield
- 3 Wells
- 2 bed 1 bath Mobile Home (currently rented for \$725/month)