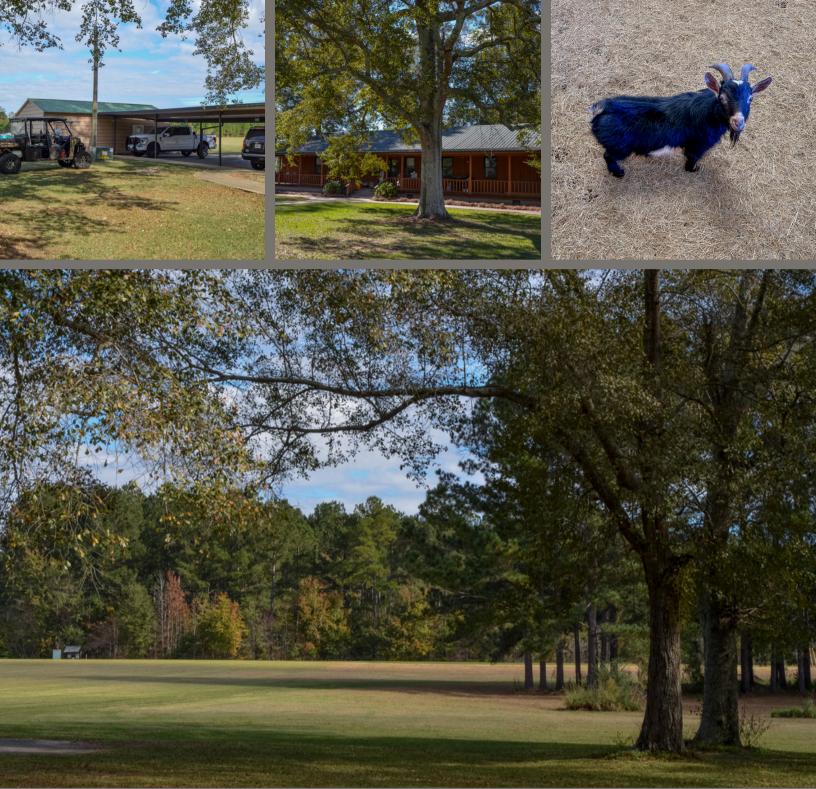

## WHISKEY RIVER Farm

\$475,000 52 +/- ACRES

SUMTER COUNTY, GA

Welcome to **Whiskey River Farm**, a 52-acre farm in Leslie, GA with all the amenities one could request. Whiskey River features a 2,400 sq. ft. (4 bedroom & 2.5 bathroom) home, an 8-stall horse barn, a greenhouse, several livestock pens, a beautiful hayfield (currently being leased), and a recently updated mobile home that is being rented for \$725 per month. Believe it or not, these are just a few of the added benefits to this farm. Come see it for yourself while it's still available!

## Whiskey River Farm Features:

- Detached Carport with Metal Shop
- RV Pad
- Whole Home Generator Backup System (Briggs & Stratton)
- Eight Stall Horse Barn
- Greenhouse
- Mature Pine Timber
- Large Hayfield
- 3 Wells
- 2 bed 1 bath Mobile Home (currently rented for \$725/month)