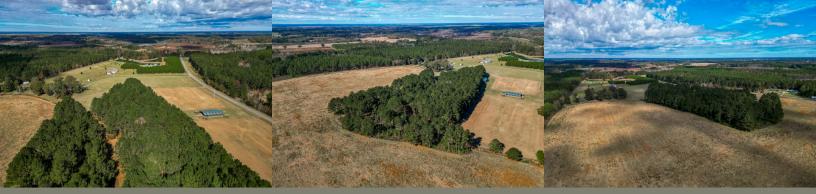

## WHISKEY RIVER Farm

\$475,000 52 +/- ACRES

SUMTER COUNTY, GA

Welcome to **Whiskey River Farm**, a 52-acre farm in Leslie, GA with all the amenities one could request. Whiskey River features a 2,400 sq. ft. (4 bedroom & 2.5 bathroom) home, an 8-stall horse barn, a greenhouse, several livestock pens, a beautiful hayfield (currently being leased), and a recently updated mobile home that is being rented for \$725 per month. Believe it or not, these are just a few of the added benefits to this farm. Come see it for yourself while it's still available!