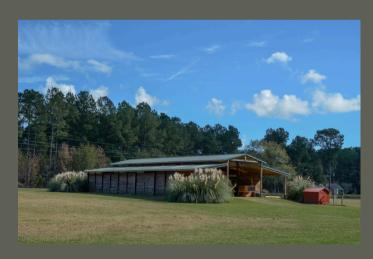

## Whiskey River Farm Features:

- Detached Carport with Metal Shop
- RV Pad
- Whole Home Generator Backup System (Briggs & Stratton)
- Eight Stall Horse Barn
- Greenhouse
- Mature Pine Timber
- Large Hayfield
- 3 Wells
- 2 bed 1 bath Mobile Home (currently rented for \$725/month)