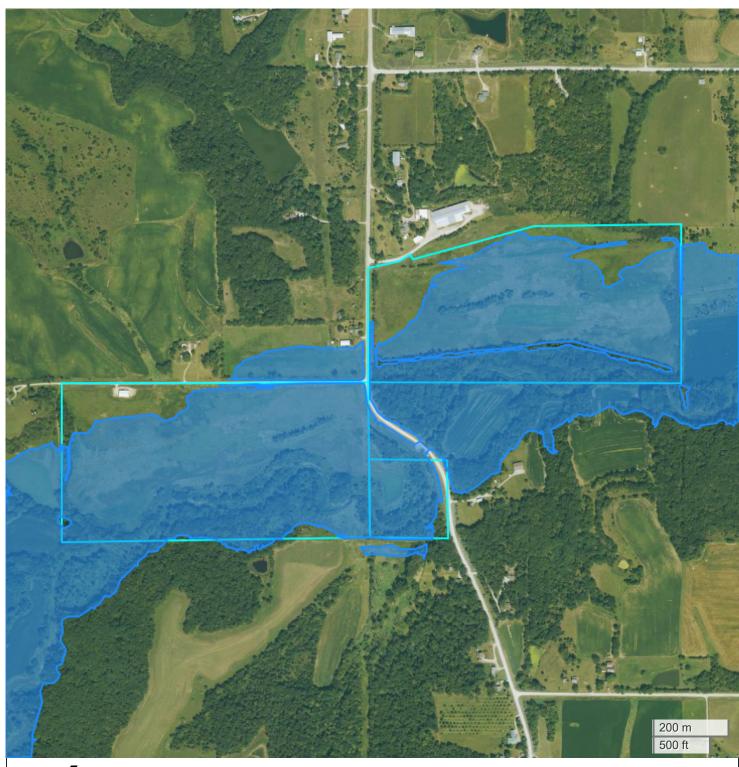

## Significant Flood Hazards

- Regulatory Floodway (Zones AE, AO, AH, VE, AR)
- Without Base Flood Elevation (BFE), with BFE or

Depth (Zones A, V, A99)