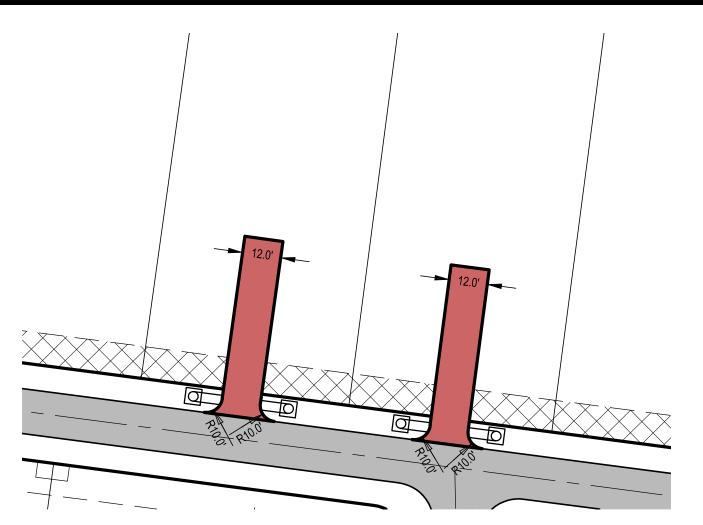

## NOTES:

- 1. DRIVEWAYS MUST BE CENTERED ON LOT WITH AT LEAST 150' SPACING BETWEEN DRIVEWAYS IF POSSIBLE.
- 2. MUST INCLUDE A 15" MINIMUM CMP CULVERT WITH 4:1 SAFETY END TREATMENT.
- 3. ALL-WEATHER SURFACE