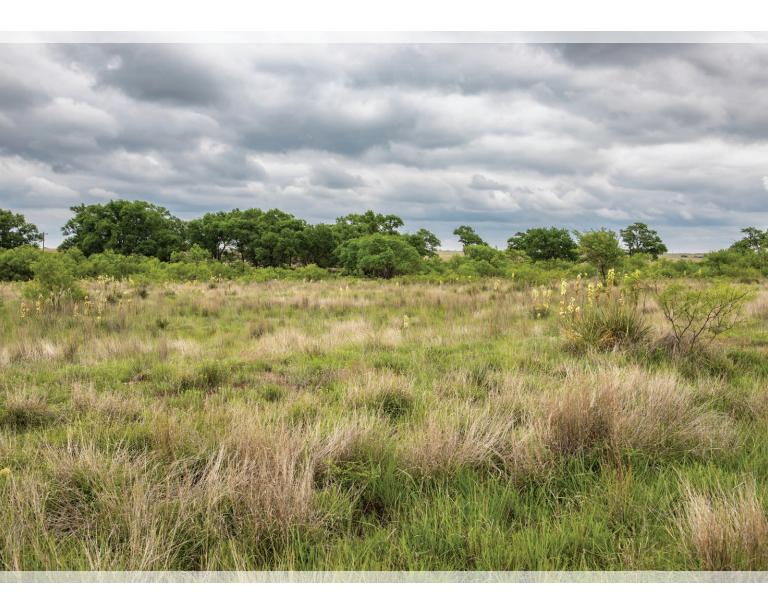

## Topography

The topography of the ranch is mostly level to rolling, with a good overall quality of soils. The property is currently in native and improved grasses and is well suited for livestock grazing, with portions of the ranch suitable to put into cultivation.

### Wildlife

Whitetail and mule deer are found in this area of the panhandle. Other game animals include dove and quail. Whitetail deer are routinely observed on the property.