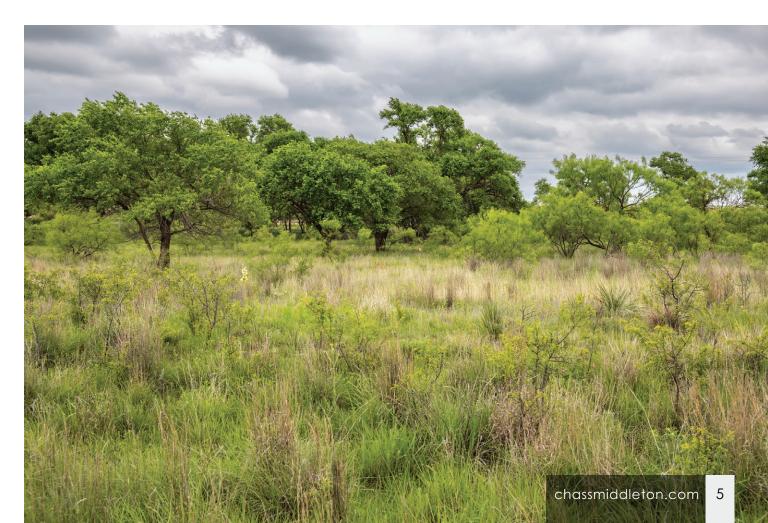

## Topography

The topography of the ranch is mostly level to rolling, with a good overall quality of soils. The property is currently in native and improved grasses and is well suited for livestock grazing, with portions of the ranch suitable to put into cultivation.

### Wildlife

Whitetail and mule deer are found in this area of the panhandle. Other game animals include dove and quail. Whitetail deer are routinely observed on the property.