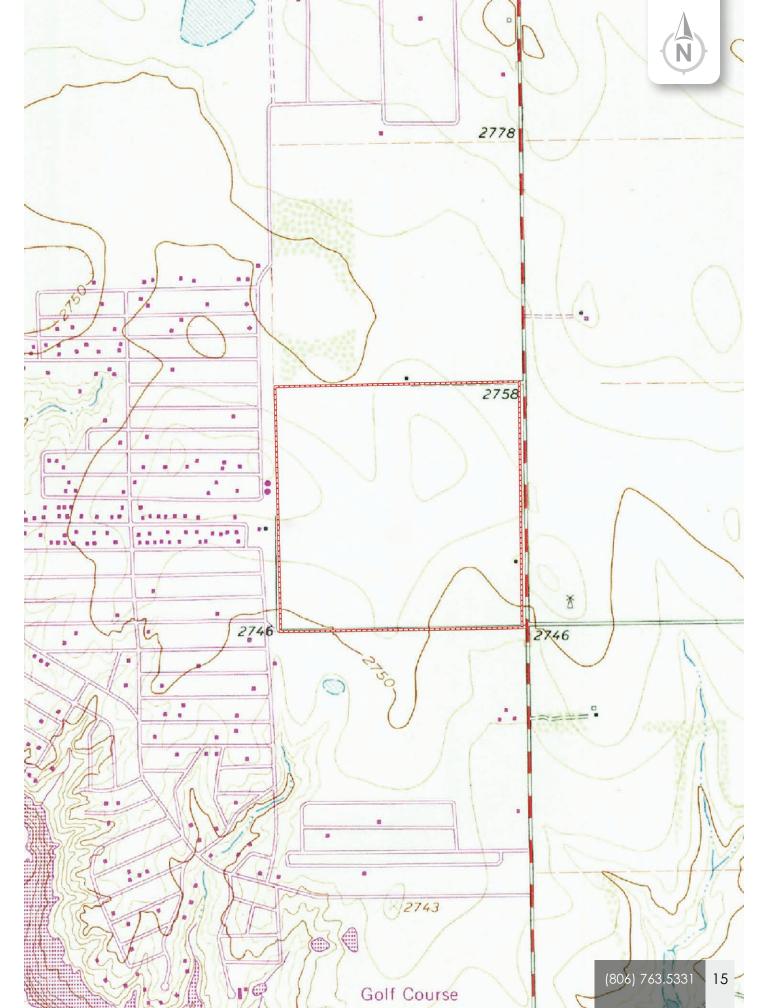

#### Location

This 158.81± acre eastern Texas Panhandle ranch property is located on paved State Highway 70, about 6.5 miles north of Clarendon, the county seat of Donley County. It is located nearby to Greenbelt Lake and the community of Howardwick. It's about an hour drive from Amarillo, 40 minutes from Pampa, and about a 2.5 hour drive from Lubbock.

Greenbelt Lake offers fishing and camping, as well as an 18-hole golf course within 1 mile of the property.

## Topography

The topography of the ranch is mostly level to rolling, with a good overall quality of soils. The property is currently in native and improved grasses and is well suited for livestock grazing, with portions of the ranch suitable to put into cultivation.

## Improvements

There are no structural improvements. A rural water line is located on the property and three-phase electricity is available. A natural gas line can also be accessed on the property. The ranch is perimeter fenced, with fences rated as average to good condition.