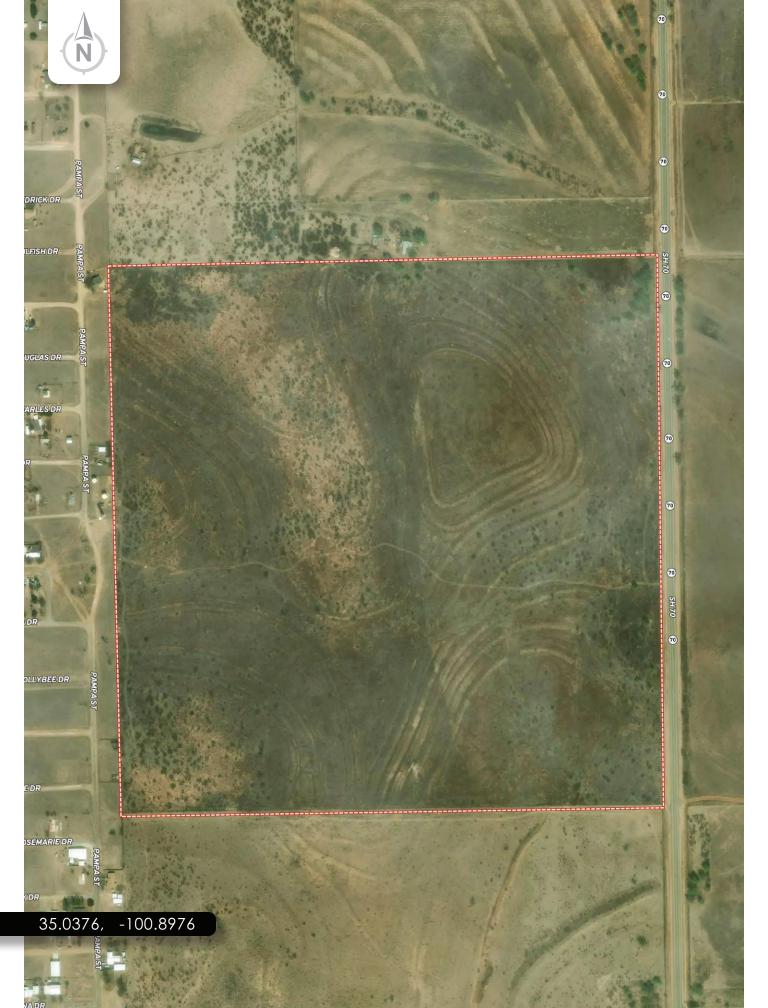

#### Location

This 158.81± acre eastern Texas Panhandle ranch property is located on paved State Highway 70, about 6.5 miles north of Clarendon, the county seat of Donley County. It is located nearby to Greenbelt Lake and the community of Howardwick. It's about an hour drive from Amarillo, 40 minutes from Pampa, and about a 2.5 hour drive from Lubbock.

## Improvements

There are no structural improvements. A rural water line is located on the property and three-phase electricity is available. A natural gas line can also be accessed on the property. The ranch is perimeter fenced, with fences rated as average to good condition.