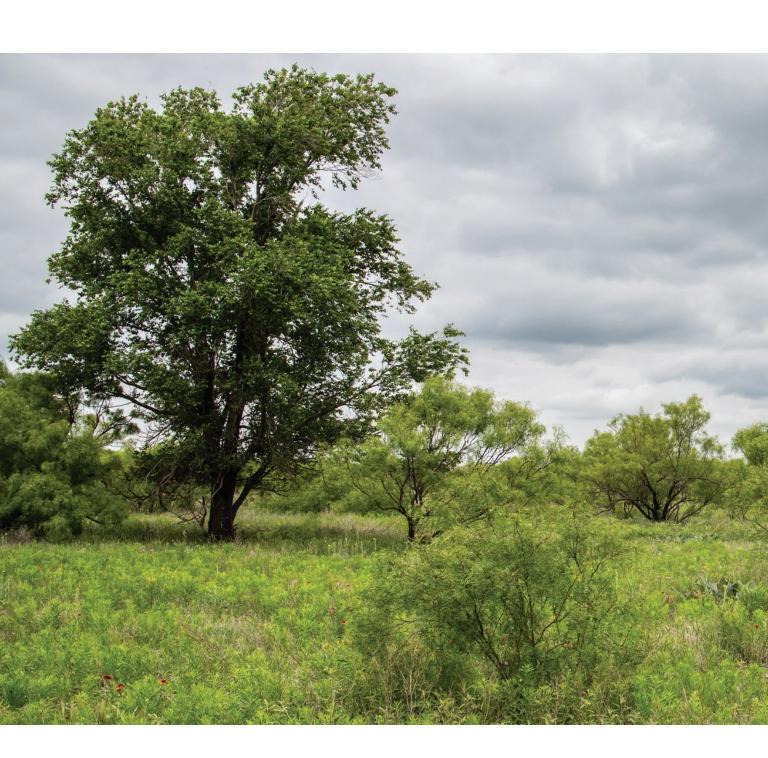

## Topography

The topography of the ranch is mostly level to rolling, with a good overall quality of soils. The property is currently in native and improved grasses and is well suited for livestock grazing, with portions of the ranch suitable to put into cultivation.

### Wildlife

Whitetail and mule deer are found in this area of the panhandle. Other game animals include dove and quail. Whitetail deer are routinely observed on the property.