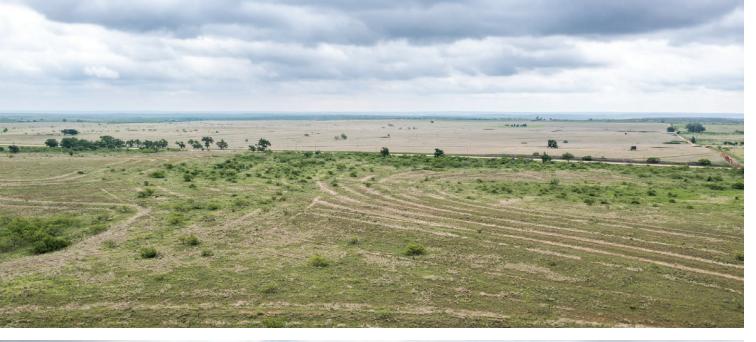

## Topography

The topography of the ranch is mostly level to rolling, with a good overall quality of soils. The property is currently in native and improved grasses and is well suited for livestock grazing, with portions of the ranch suitable to put into cultivation.