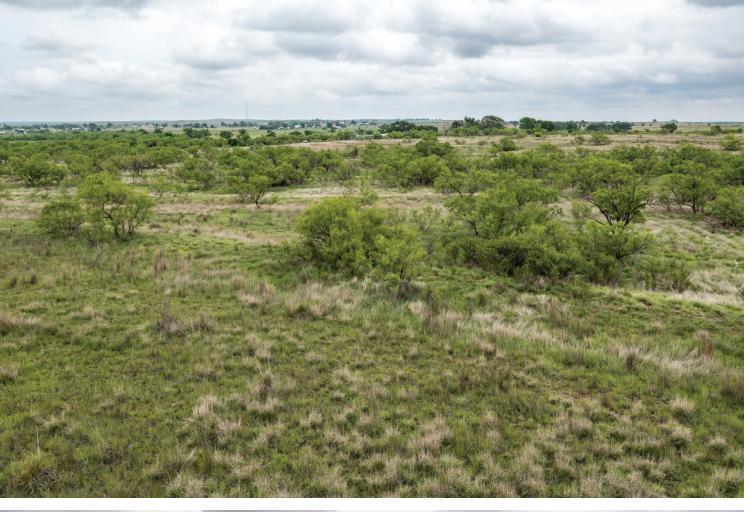

## Topography

The topography of the ranch is mostly level to rolling, with a good overall quality of soils. The property is currently in native and improved grasses and is well suited for livestock grazing, with portions of the ranch suitable to put into cultivation.

### Wildlife

Whitetail and mule deer are found in this area of the panhandle. Other game animals include dove and quail. Whitetail deer are routinely observed on the property.