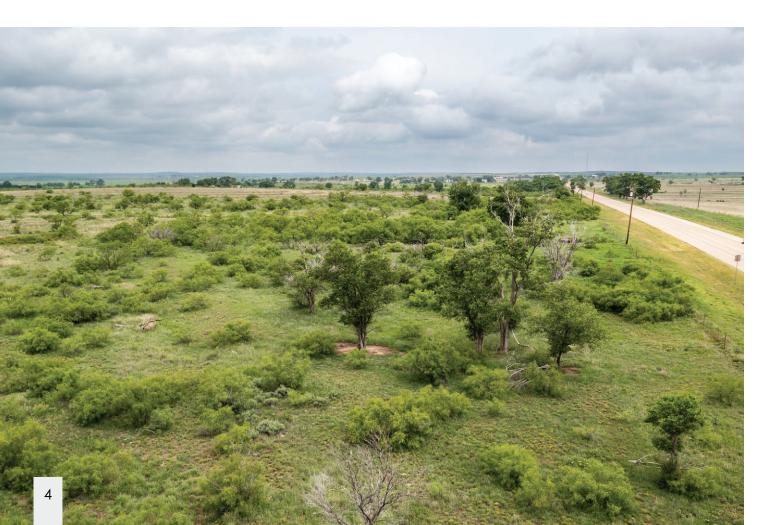

#### Location

This 158.81± acre eastern Texas Panhandle ranch property is located on paved State Highway 70, about 6.5 miles north of Clarendon, the county seat of Donley County. It is located nearby to Greenbelt Lake and the community of Howardwick. It's about an hour drive from Amarillo, 40 minutes from Pampa, and about a 2.5 hour drive from Lubbock.

## Topography

The topography of the ranch is mostly level to rolling, with a good overall quality of soils. The property is currently in native and improved grasses and is well suited for livestock grazing, with portions of the ranch suitable to put into cultivation.