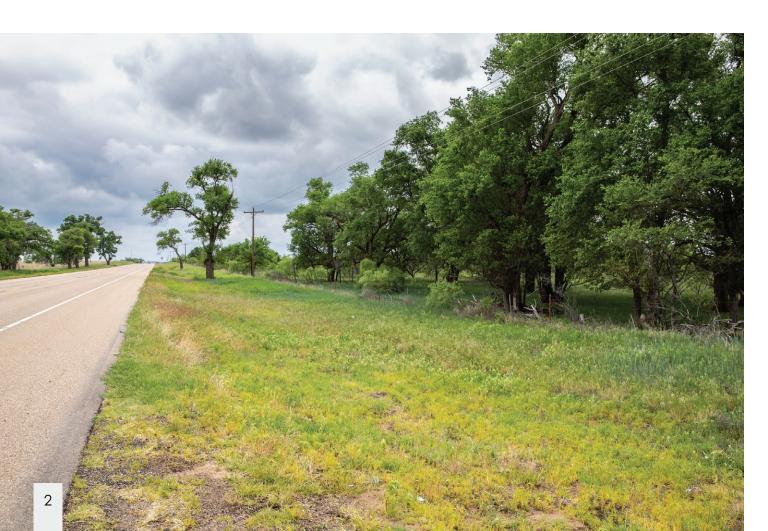

#### Location

This 158.81± acre eastern Texas Panhandle ranch property is located on paved State Highway 70, about 6.5 miles north of Clarendon, the county seat of Donley County. It is located nearby to Greenbelt Lake and the community of Howardwick. It's about an hour drive from Amarillo, 40 minutes from Pampa, and about a 2.5 hour drive from Lubbock.

## Improvements

There are no structural improvements. A rural water line is located on the property and three-phase electricity is available. A natural gas line can also be accessed on the property. The ranch is perimeter fenced, with fences rated as average to good condition.