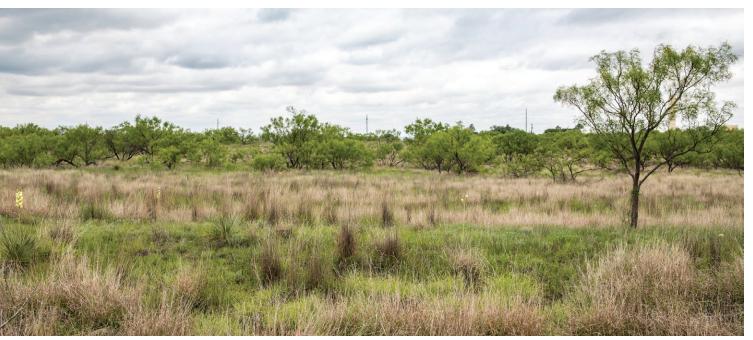

## Topography

The topography of the ranch is mostly level to rolling, with a good overall quality of soils. The property is currently in native and improved grasses and is well suited for livestock grazing, with portions of the ranch suitable to put into cultivation.

### Wildlife

Whitetail and mule deer are found in this area of the panhandle. Other game animals include dove and quail. Whitetail deer are routinely observed on the property.