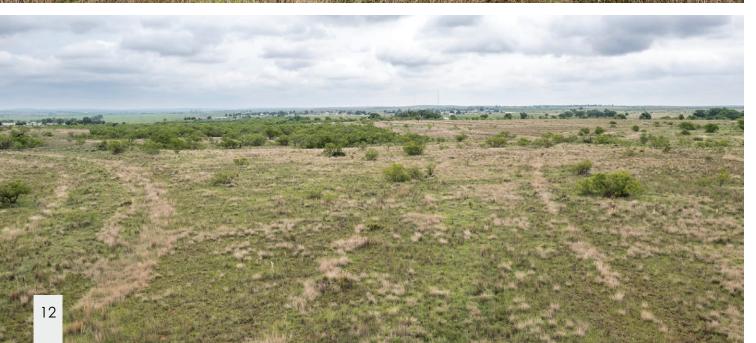

## Topography

The topography of the ranch is mostly level to rolling, with a good overall quality of soils. The property is currently in native and improved grasses and is well suited for livestock grazing, with portions of the ranch suitable to put into cultivation.