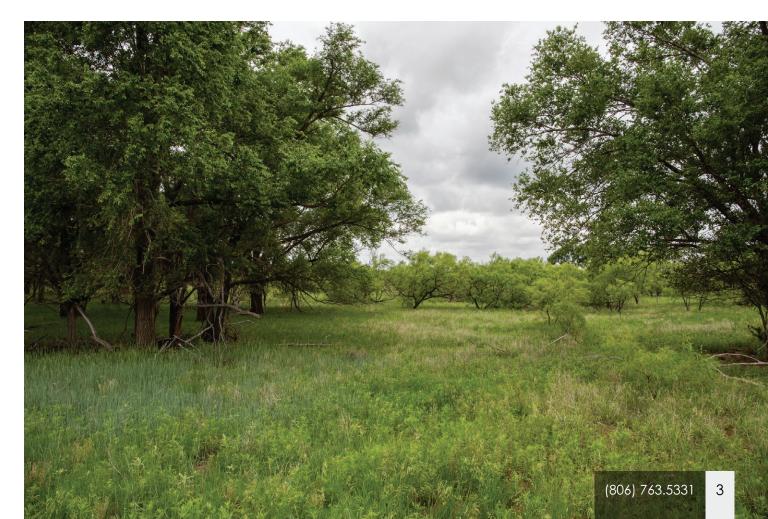

## Topography

The topography of the ranch is mostly level to rolling, with a good overall quality of soils. The property is currently in native and improved grasses and is well suited for livestock grazing, with portions of the ranch suitable to put into cultivation.