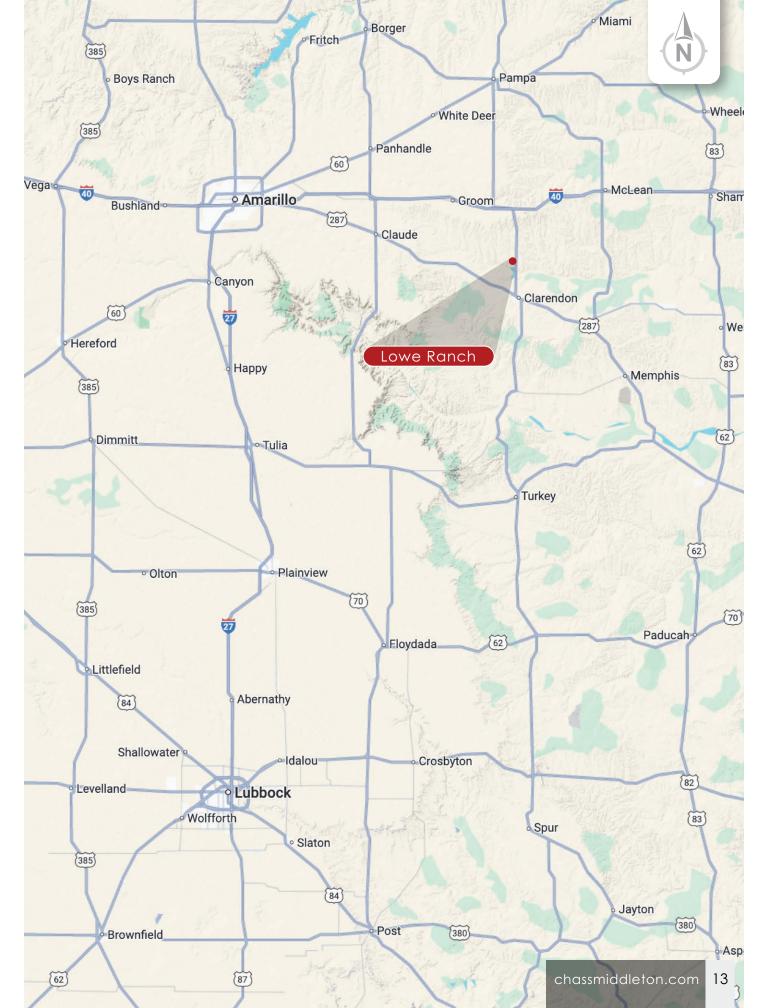

#### Location

This 158.81± acre eastern Texas Panhandle ranch property is located on paved State Highway 70, about 6.5 miles north of Clarendon, the county seat of Donley County. It is located nearby to Greenbelt Lake and the community of Howardwick. It's about an hour drive from Amarillo, 40 minutes from Pampa, and about a 2.5 hour drive from Lubbock.

Greenbelt Lake offers fishing and camping, as well as an 18-hole golf course within 1 mile of the property.