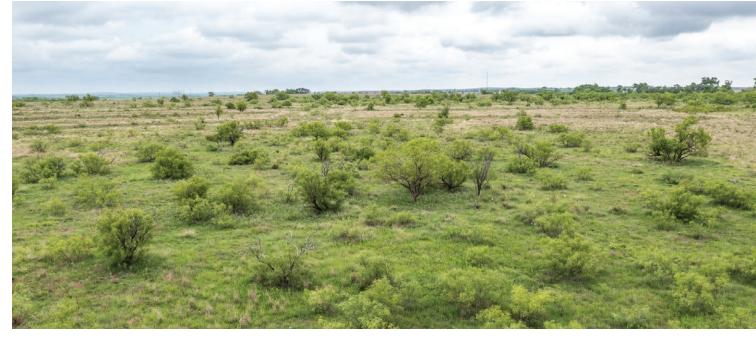

## Topography

The topography of the ranch is mostly level to rolling, with a good overall quality of soils. The property is currently in native and improved grasses and is well suited for livestock grazing, with portions of the ranch suitable to put into cultivation.

## Improvements

There are no structural improvements. A rural water line is located on the property and three-phase electricity is available. A natural gas line can also be accessed on the property. The ranch is perimeter fenced, with fences rated as average to good condition.