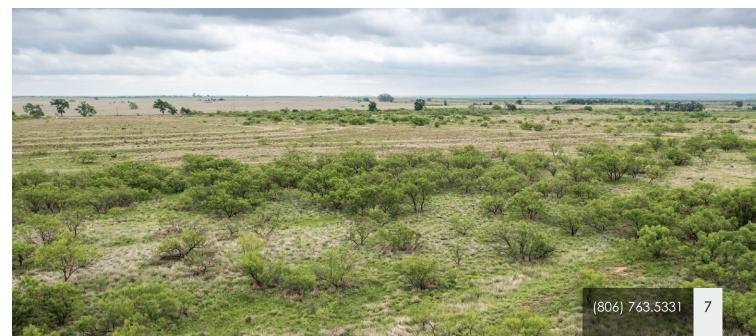

## Topography

The topography of the ranch is mostly level to rolling, with a good overall quality of soils. The property is currently in native and improved grasses and is well suited for livestock grazing, with portions of the ranch suitable to put into cultivation.

## Improvements

There are no structural improvements. A rural water line is located on the property and three-phase electricity is available. A natural gas line can also be accessed on the property. The ranch is perimeter fenced, with fences rated as average to good condition.